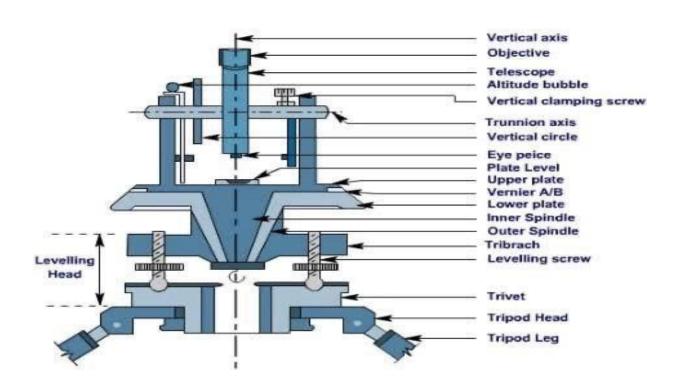

od stand                                                              | 05 |
| 37 | Octagonal Cross Staff: (French cross staff) made of Non- magnetic metal having & sides complete with iron pole. | 01 |
| 38 | Octagonal cross staff: (French cross staff) made of brass metal with iron pole.                                 | 01 |
| 39 | AK: Substance bar packing in wooden box with tripod stand size 3 meters                                         | 01 |
| 40 | Garmin GPS ETREX 10                                                                                             | 01 |
|    | Rs. 10,20,122/-                                                                                                 |    |



## DEPARTMENT OF CIVIL ENGINEERING SURVEYING LABORATORY

## **COMPONANTS OF THEODOLITE**