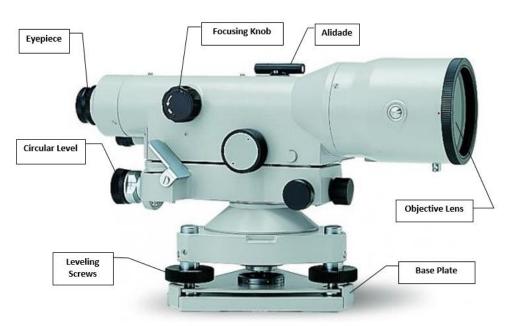

tand                                                              | 05 |
| 37 | Octagonal Cross Staff: (French cross staff) made of Non- magnetic metal having & sides complete with iron pole. | 01 |
| 38 | Octagonal cross staff: (French cross staff) made of brass metal with iron pole.                                 | 01 |
| 39 | AK: Substance bar packing in wooden box with tripod stand size 3 meters                                         | 01 |
| 40 | Garmin GPS ETREX 10                                                                                             | 01 |
|    | Rs. 10,20,122/-                                                                                                 |    |



## DEPARTMENT OF CIVIL ENGINEERING SURVEYING LABORATORY

## **COMPONANTS OF THEODOLITE**