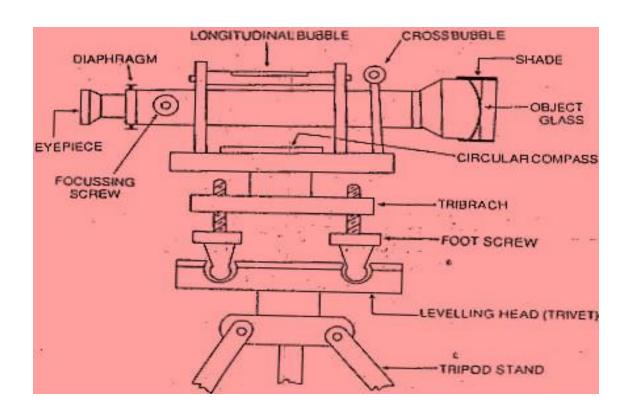

stand                                                              | 05 |
| 37 | Octagonal Cross Staff: (French cross staff) made of Non- magnetic metal having & sides complete with iron pole. | 01 |
| 38 | Octagonal cross staff: (French cross staff) made of brass metal with iron pole.                                 | 01 |
| 39 | AK: Substance bar packing in wooden box with tripod stand size 3 meters                                         | 01 |
| 40 | Garmin GPS ETREX 10                                                                                             | 01 |
|    | Rs. 10,20,122/-                                                                                                 |    |



## DEPARTMENT OF CIVIL ENGINEERING SURVEYING LABORATORY

## **COMPONANTS OF THEODOLITE**