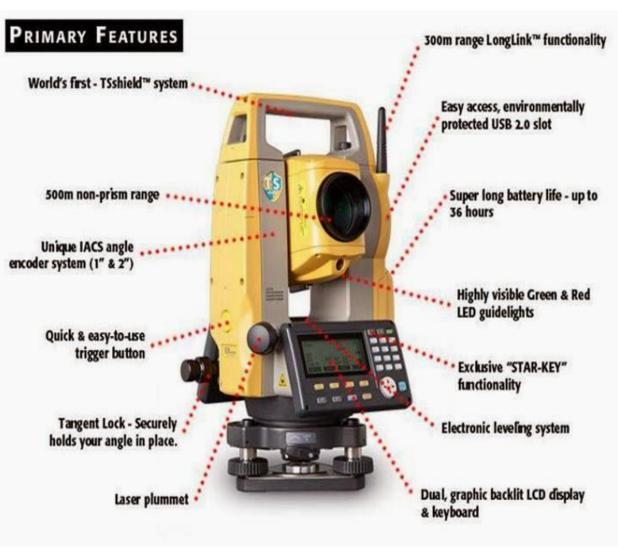

nd                                                              | 05 |
| 37 | Octagonal Cross Staff: (French cross staff) made of Non- magnetic metal having & sides complete with iron pole. | 01 |
| 38 | Octagonal cross staff: (French cross staff) made of brass metal with iron pole.                                 | 01 |
| 39 | AK: Substance bar packing in wooden box with tripod stand size 3 meters                                         | 01 |
| 40 | Garmin GPS ETREX 10                                                                                             | 01 |
|    | Rs. 10,20,122/-                                                                                                 |    |



## DEPARTMENT OF CIVIL ENGINEERING SURVEYING LABORATORY

## **COMPONANTS OF THEODOLITE**