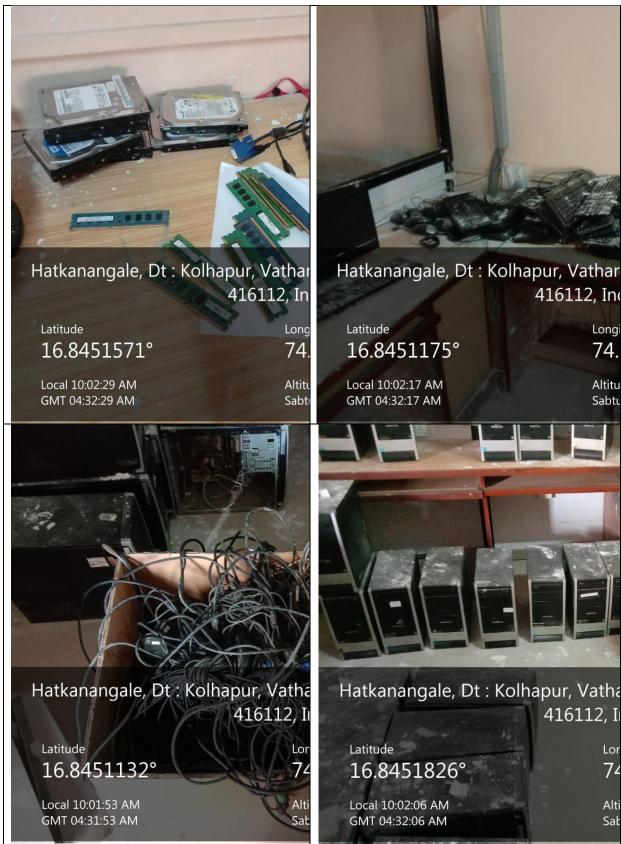

## Non-Degradable waste: E Waste Management

Solid waste is collected from hostel rooms, canteen and Institute campus by housekeeping staff through separate containers (dry & wet) and assembled at the waste yard marked as a Garbage Collection Pit which is located at the extreme end of the campus