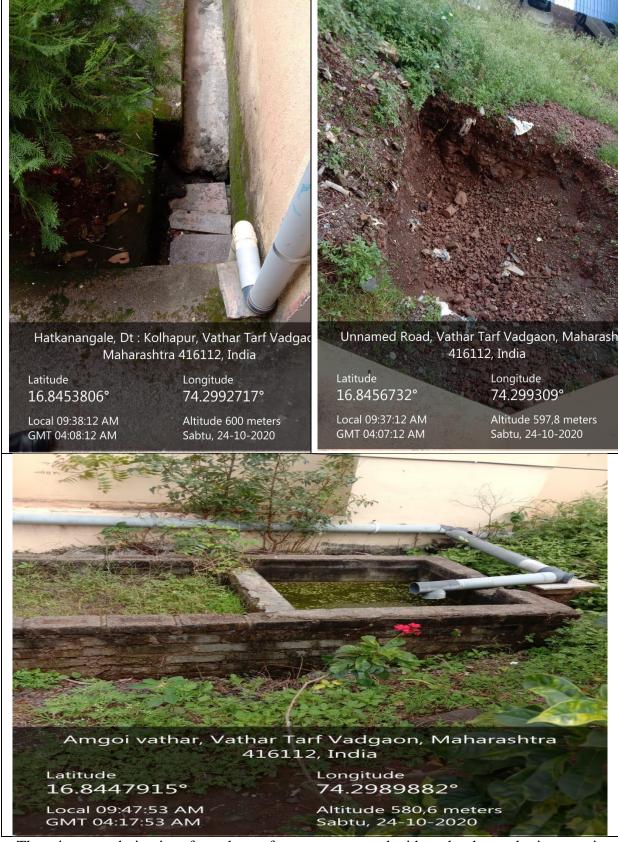

## Non-Degradable waste: Solid Waste Management

The rain water drain pipes from the roof top are connected with each other and rain water is brought to the recharge pit

### **Rain Water Harvesting**

The Institute make all the necessary efforts to involve the students, faculty and staff in "GreenCampus Initiatives"