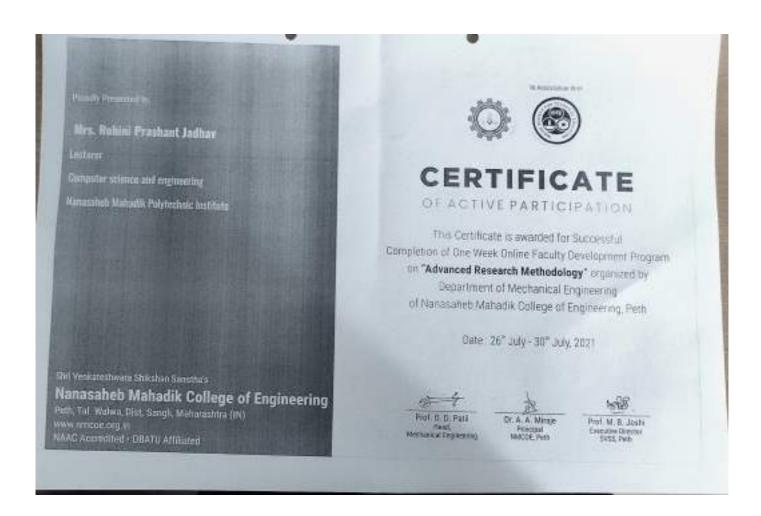

### List of Faculties From Institution Has Attended FDP /MDP/ Professional Development / Administrative Training Program During A.Y.- 2021-22

| Year    | Name of the participant | Designation         | Title of the FDP /MDP/ professional development<br>/ administrative training program | Dates (from-to) (DD-MM-YYYY                     |  |
|---------|-------------------------|---------------------|--------------------------------------------------------------------------------------|-------------------------------------------------|--|
|         | Prof. J. M. Shinde      | Assistant Professor | Recent Trends in Civil Engineering                                                   | 14/06/2021 to 18/06/2021                        |  |
|         | Prof. J. M. Shinde      | Assistant Professor | Recent Trends in Concrete Lechnology                                                 | 05:07/2021 to 09/07/2021                        |  |
|         | Prof. J. M. Shinde      | Assistant Professor | Recent Trends in Concrete                                                            | 20/08/2021 to 21/08/2021                        |  |
|         | Prof. J. M. Shinde      | Assistant Professor | Research Methdology, Research Writing and Patent                                     | 12/01/2022 to 14/01/2022                        |  |
|         | Prof. J. A. Patil       | Assistant Professor | NAAC Revised Accreditation Frame Work (RAF)                                          | 21/03/2022 to 25/03/2022                        |  |
|         | Prof.S.R.Patif          | Assistant Professor | Data Science(FDP)                                                                    | 16/8/2021 to 20/8/2021 (5 days)                 |  |
|         | Prof.S.R.Patil          | Assistant Professor | Application of Machine learning(FDP)                                                 |                                                 |  |
|         | Prof.S.R.Patil          | Assistant Professor |                                                                                      | 22/8/2022 to 26/8/2022 (5 days)                 |  |
|         | Prof.V.D.Desai          | Assistant Professor |                                                                                      | 9/12/2022 & 10/12/2022 (2 days)                 |  |
|         | Prof. R.P.Jadhav        | Assistant Professor |                                                                                      | 30/8/2021 To 3/9/2021 (5 days)                  |  |
|         | Mr.D.S.Patil            | ASSISTANT           | Advanced Technologies in Electrical and Electronic                                   | 13-01-2022 (1 day)                              |  |
|         | Mr.D.S.Patil            | ASSISTANT           | Recent Research Advancements in Electrical                                           | 1 Week (03.01.2022 to 07.01.2022)               |  |
|         | Mr.D.S.Patil            | ASSISTANT           | Role of Online Education Resources in                                                | 1 Week (27.12.2021 to 31.12.2021)<br>04.09.2021 |  |
|         | Mr.D.S.Patil            | ASSISTANT           | Electrical Vehicle Technology                                                        |                                                 |  |
|         | Mr.D.S.Patil            | ASSISTANT           | Latest Trends and opportunities in Telecom Sectors                                   | 1 Week (05.07.2021 to 09.07.2021)               |  |
|         | Mr.D.S.Patil            | ASSISTANT           | कोरोना उपाययोजना, कोरोनाग्रस्त रुग्णांची                                             | 27.06.2021<br>26.06.2021                        |  |
|         | Mr. D. J. Pawar         | Asst. Professor     | AICTE Training & Learning (ATAL) on 'Computer                                        | 06/12/2021 to 10/12/2021                        |  |
|         | Mr. D. J. Pawar         | Asst. Professor     | FDP on "Research Methodology, Research                                               | 20/09/2021 to 24/09/2021                        |  |
|         | Mr. D. J. Pawar         | Asst. Professor     | FDP on "Machine Learning Using Python"                                               | 21/02/2022 to 26/02/2022                        |  |
| 2021-22 | Mrs. S. S. Patil        | Asst. Professor     | FDP on "Research Methodology, Research                                               | 20/09/2021 to 24/09/2021                        |  |
|         | Mrs. S. S. Patil        | Asst. Professor     | STTP on Machine Learning                                                             | 24/01/2022 to 29/01/2022                        |  |
|         | Mrs. S. S. Patil        | Asst. Professor     | Webinar on "Teaching, Learning Assessment,                                           | 10/03/2022 to 12/03/2022                        |  |
|         | Mrs. S. V. Sagavkar     |                     | Webinar on Teaching, Learning , Assessment,                                          | 10/03/2022 to 12/03/2022                        |  |
|         | D. E. Patil             | Assistant Professor | Energy Conservation and audit (AICTE Sponsored                                       | 05-07-2021-10-07-2021                           |  |
|         | D. E. Patil             | Assistant Professor | Electric Vehicles - The Future Technology                                            | 07-02-2022-12-02-2022                           |  |
|         | D. E. Patil             | Assistant Professor | STTP on Machine Learning- Applications in                                            | 14-02-2022-18-02-2022                           |  |
|         | Prof.A.K.Patil          | Assistant Professor | AICTE ISTE one week Program on "Scope of IOT                                         | 03-05-2021-08-05-2021                           |  |
|         | Prof.A.K.Patil          | Assistant Professor | FDP on " outcome based pedagogy for effective                                        | 14-06-2021-18-06-2021                           |  |
|         | Prof.A.K.Patil          | Assistant Professor | AICTE STTP on " Innovative and Inventive problem                                     | 29-06-2021-04-07-2021                           |  |
|         | Prof.A.K.Patil          | Assistant Professor | AICTE Training And Learning (ATAL) Academy                                           | 13-12-2021-17-12-2021                           |  |
|         | Prof.S.S.Petkar         | Assistant Professor | Current Trends in Manufacturing                                                      | 13-06-22-17-06-22                               |  |
|         | Prof.S.S.Petkar         | Assistant Professor | Future Perspective of Non conventional, Renewable                                    | 9-5-22-13-5-2022                                |  |
| 1       |                         | Assistant Professor | "Teaching, Learning, Assessment, Examination and                                     | 10-03-22-12-3-2022                              |  |
| 1       | Prof.P.S.Ladgaokar      | Assistant Professor | Future Perspective of Non conventional, Renewable                                    | 9-5-22 to 13-5-2022                             |  |
|         |                         | Assistant Professor | Advance Researh Methodology                                                          | 26/07/2021-30/07/2021                           |  |
| -       | Dr.Sagar Sutar          | Associate Prof.     | 5 Days FDP on NAAC Revised Accreditation                                             | 21-03-2022-25/03/2022                           |  |
|         | Prof. Sangram Pawar     | Assist.Professor    |                                                                                      | 量。(3.20)225元。2022                               |  |
| [       | Prof.Abhijit            | Assist.Professor    |                                                                                      | <b>三</b>                                        |  |
|         | Prof.T.P.Sawant         | Assist.Professor    | 5 Days FDP on NAAC Revised Accreditation                                             | 21-01-01-25/03/2022 ANDAU                       |  |