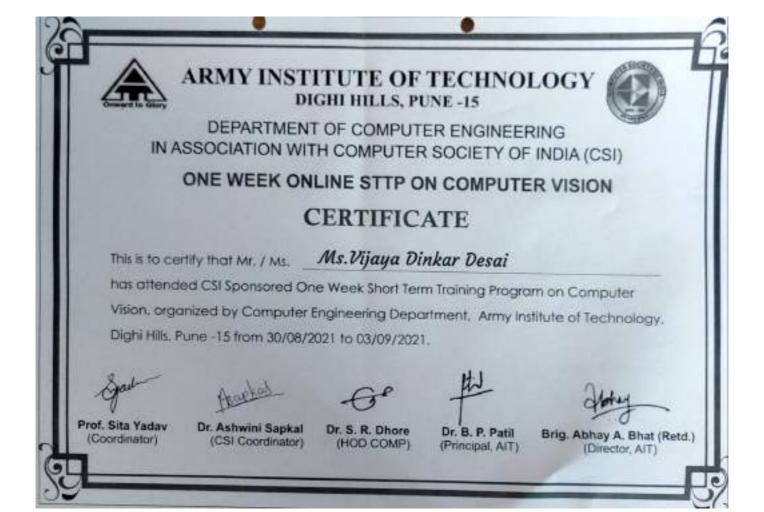

### List of Faculties From Institution Has Attended FDP /MDP/ Professional Development / Administrative Training Program During A.Y.- 2021-22

| Year    | Name of the participant | Designation         | Title of the FDP /MDP/ professional development<br>/ administrative training program | Dates (from-to) (DD-MM-YYYY                     |  |
|---------|-------------------------|---------------------|--------------------------------------------------------------------------------------|-------------------------------------------------|--|
|         | Prof. J. M. Shinde      | Assistant Professor | Recent Trends in Civil Engineering                                                   | 14/06/2021 to 18/06/2021                        |  |
|         | Prof. J. M. Shinde      | Assistant Professor | Recent Trends in Concrete Lechnology                                                 | 05:07/2021 to 09/07/2021                        |  |
|         | Prof. J. M. Shinde      | Assistant Professor | Recent Trends in Concrete                                                            | 20/08/2021 to 21/08/2021                        |  |
|         | Prof. J. M. Shinde      | Assistant Professor | Research Methdology, Research Writing and Patent                                     | 12/01/2022 to 14/01/2022                        |  |
|         | Prof. J. A. Patil       | Assistant Professor | NAAC Revised Accreditation Frame Work (RAF)                                          | 21/03/2022 to 25/03/2022                        |  |
|         | Prof.S.R.Patif          | Assistant Professor | Data Science(FDP)                                                                    | 16/8/2021 to 20/8/2021 (5 days)                 |  |
|         | Prof.S.R.Patil          | Assistant Professor | Application of Machine learning(FDP)                                                 |                                                 |  |
|         | Prof.S.R.Patil          | Assistant Professor |                                                                                      | 22/8/2022 to 26/8/2022 (5 days)                 |  |
|         | Prof.V.D.Desai          | Assistant Professor |                                                                                      | 9/12/2022 & 10/12/2022 (2 days)                 |  |
|         | Prof. R.P.Jadhav        | Assistant Professor |                                                                                      | 30/8/2021 To 3/9/2021 (5 days)                  |  |
|         | Mr.D.S.Patil            | ASSISTANT           | Advanced Technologies in Electrical and Electronic                                   | 13-01-2022 (1 day)                              |  |
|         | Mr.D.S.Patil            | ASSISTANT           | Recent Research Advancements in Electrical                                           | 1 Week (03.01.2022 to 07.01.2022)               |  |
|         | Mr.D.S.Patil            | ASSISTANT           | Role of Online Education Resources in                                                | 1 Week (27.12.2021 to 31.12.2021)<br>04.09.2021 |  |
|         | Mr.D.S.Patil            | ASSISTANT           | Electrical Vehicle Technology                                                        |                                                 |  |
|         | Mr.D.S.Patil            | ASSISTANT           | Latest Trends and opportunities in Telecom Sectors                                   | 1 Week (05.07.2021 to 09.07.2021)               |  |
|         | Mr.D.S.Patil            | ASSISTANT           | कोरोना उपाययोजना, कोरोनाग्रस्त रुग्णांची                                             | 27.06.2021<br>26.06.2021                        |  |
|         | Mr. D. J. Pawar         | Asst. Professor     | AICTE Training & Learning (ATAL) on 'Computer                                        | 06/12/2021 to 10/12/2021                        |  |
|         | Mr. D. J. Pawar         | Asst. Professor     | FDP on "Research Methodology, Research                                               | 20/09/2021 to 24/09/2021                        |  |
|         | Mr. D. J. Pawar         | Asst. Professor     | FDP on "Machine Learning Using Python"                                               | 21/02/2022 to 26/02/2022                        |  |
| 2021-22 | Mrs. S. S. Patil        | Asst. Professor     | FDP on "Research Methodology, Research                                               | 20/09/2021 to 24/09/2021                        |  |
|         | Mrs. S. S. Patil        | Asst. Professor     | STTP on Machine Learning                                                             | 24/01/2022 to 29/01/2022                        |  |
|         | Mrs. S. S. Patil        | Asst. Professor     | Webinar on "Teaching, Learning Assessment,                                           | 10/03/2022 to 12/03/2022                        |  |
|         | Mrs. S. V. Sagavkar     |                     | Webinar on Teaching, Learning , Assessment,                                          | 10/03/2022 to 12/03/2022                        |  |
|         | D. E. Patil             | Assistant Professor | Energy Conservation and audit (AICTE Sponsored                                       | 05-07-2021-10-07-2021                           |  |
|         | D. E. Patil             | Assistant Professor | Electric Vehicles - The Future Technology                                            | 07-02-2022-12-02-2022                           |  |
|         | D. E. Patil             | Assistant Professor | STTP on Machine Learning- Applications in                                            | 14-02-2022-18-02-2022                           |  |
|         | Prof.A.K.Patil          | Assistant Professor | AICTE ISTE one week Program on "Scope of IOT                                         | 03-05-2021-08-05-2021                           |  |
|         | Prof.A.K.Patil          | Assistant Professor | FDP on " outcome based pedagogy for effective                                        | 14-06-2021-18-06-2021                           |  |
|         | Prof.A.K.Patil          | Assistant Professor | AICTE STTP on " Innovative and Inventive problem                                     | 29-06-2021-04-07-2021                           |  |
|         | Prof.A.K.Patil          | Assistant Professor | AICTE Training And Learning (ATAL) Academy                                           | 13-12-2021-17-12-2021                           |  |
|         | Prof.S.S.Petkar         | Assistant Professor | Current Trends in Manufacturing                                                      | 13-06-22-17-06-22                               |  |
|         | Prof.S.S.Petkar         | Assistant Professor | Future Perspective of Non conventional, Renewable                                    | 9-5-22-13-5-2022                                |  |
| 1       |                         | Assistant Professor | "Teaching, Learning, Assessment, Examination and                                     | 10-03-22-12-3-2022                              |  |
| 1       | Prof.P.S.Ladgaokar      | Assistant Professor | Future Perspective of Non conventional, Renewable                                    | 9-5-22 to 13-5-2022                             |  |
|         |                         | Assistant Professor | Advance Researh Methodology                                                          | 26/07/2021-30/07/2021                           |  |
| -       | Dr.Sagar Sutar          | Associate Prof.     | 5 Days FDP on NAAC Revised Accreditation                                             | 21-03-2022-25/03/2022                           |  |
|         | Prof. Sangram Pawar     | Assist.Professor    |                                                                                      | 量。(3.20)225元。2022                               |  |
| [       | Prof.Abhijit            | Assist.Professor    |                                                                                      | <b>三</b>                                        |  |
|         | Prof.T.P.Sawant         | Assist.Professor    | 5 Days FDP on NAAC Revised Accreditation                                             | 21-01-01-25/03/2022 ANDAU                       |  |