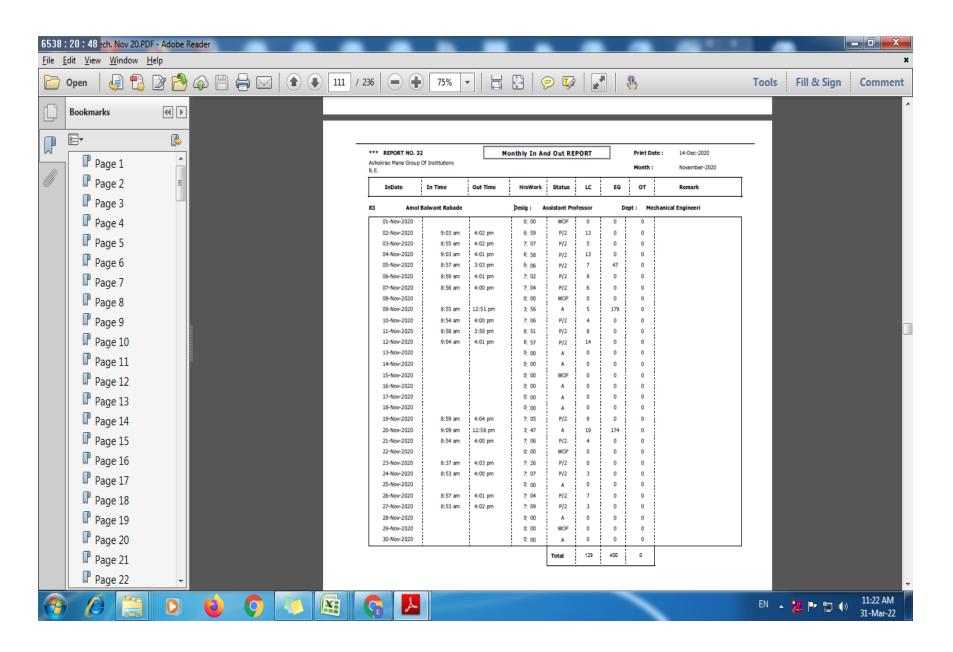

## 6.2.2- Implementation of e-governance in areas of operation

1. Administration, 2. Finance and Accounts, 3. Student Admission and Support, 4. Examination

| Area of Governance          | Name of Vendor with contact | Year of Implementation |  |
|-----------------------------|-----------------------------|------------------------|--|
|                             | details                     | -                      |  |
| Administration              | BIYANI TECHNOLOGIES         | 2012-13                |  |
| Finance & Accounts          | BIYANI TECHNOLOGIES         | 2012-13                |  |
| Student Admission & Support | BIYANI TECHNOLOGIES         | 2012-13                |  |
| Examination                 | -                           | -                      |  |