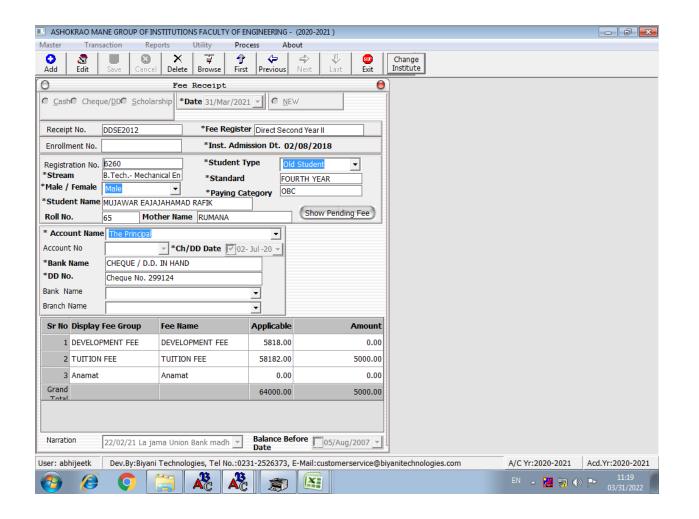

## 6.2.2- Implementation of e-governance in areas of operation

1. Administration, 2. Finance and Accounts, 3. Student Admission and Support, 4. Examination

| Area of Governance          | Name of Vendor with contact | Year of Implementation |  |
|-----------------------------|-----------------------------|------------------------|--|
|                             | details                     | -                      |  |
| Administration              | BIYANI TECHNOLOGIES         | 2012-13                |  |
| Finance & Accounts          | BIYANI TECHNOLOGIES         | 2012-13                |  |
| Student Admission & Support | BIYANI TECHNOLOGIES         | 2012-13                |  |
| Examination                 | -                           | -                      |  |