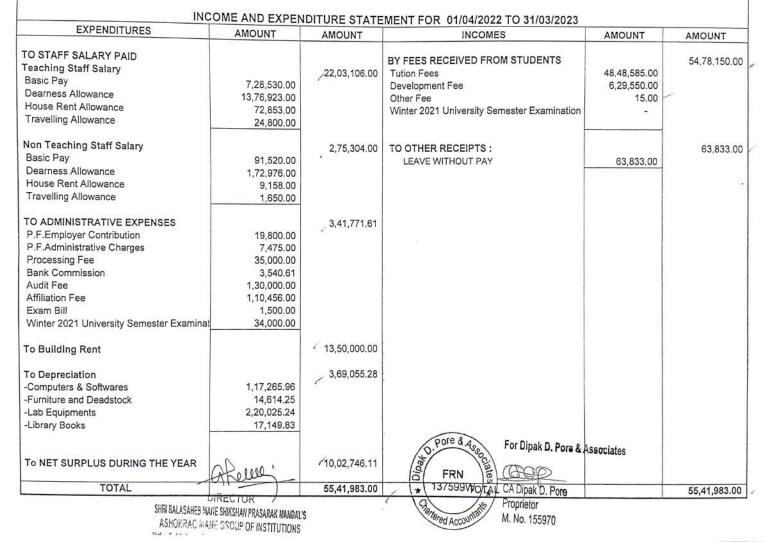

| 1 W 1 CONCLUDED | T & P Cells Expenses | Electric Fitting and Maintaince | Processing Fees | Affiliation Fees | Function & Ceremony |             | P F Remineration | Workshop/Seminar Expenses | P.F.Administrative Charges | Electricity Expenses | Computer Lao Expenses | outinty inductions | Sundry Exnenses | Newspaper Expenses | Repair & Maintenance | Winter 2021 University Semester Examination | ENTC Departmental Consumables | Building Maintenance | worksnop Consumaties | Muyer decident paperson | Advertisement Expenses           | Travelling Evnencee    | Postage                    | Bank Commission  | Telephone Expenses                      | Water Charges | Printing & Stationery | TO ADMINISTRATIVE EXPENSES |           | C.H.B. Remunaration | 0        | Non - Teaching H. R. A | Non - Teaching Travelling Allowance | Non - Teaching Dearness Allowance | Non - Teaching Basic Pay | TO NON - TEACHING STAFF SALARY |                 | Teaching H. R. A  | Teaching Travelling Allowance | Teaching Deamess Allowance | Teaching Basic Pav | TO TEACHING STAFF SALARY | EXPENDITURE |        |                                                   |                                                       |                        |                                    |   |   |
|-----------------|----------------------|---------------------------------|-----------------|------------------|---------------------|-------------|------------------|---------------------------|----------------------------|----------------------|-----------------------|--------------------|-----------------|--------------------|----------------------|---------------------------------------------|-------------------------------|----------------------|----------------------|-------------------------|----------------------------------|------------------------|----------------------------|------------------|-----------------------------------------|---------------|-----------------------|----------------------------|-----------|---------------------|----------|------------------------|-------------------------------------|-----------------------------------|--------------------------|--------------------------------|-----------------|-------------------|-------------------------------|----------------------------|--------------------|--------------------------|-------------|--------|---------------------------------------------------|-------------------------------------------------------|------------------------|------------------------------------|---|---|
|                 | 3,48,410.00          | 1,06,345.00                     | 10,19,412.00    | 3,00,090.00      |                     | 1.77.574.00 | 15,600.00        | 00.850,65                 | 1,10,010.00                | 1 10 010 00          | 10 80 27              | 1.83.617.00        | 4,81,464.00     | 4,968.00           | 2,98,338.00          | 4,73,000.00                                 | +,994.00                      | / 4 004 00           | 30 20 206 00         | 40.000.00               | 2,23,247.00                      | 7.67.525.00            | 10,038.00                  | 72,661.67        | 16,153.00                               | 2,52,000.00   | 5,80,382.00           |                            |           |                     |          | 8,92,836.00            | 1,72,200.00                         | 1,65,44,089.00                    | 97,03,360.00             |                                |                 | 17.53.431.00      | 5.58.000.00                   | 3 24 41 124 00             | 1 75 34 310 00     |                          | AMOUNT      |        | INCOME AND EXPENDITURE ACCOUNT FOR THE TEAR 01/04 | VATHAR TARF VA                                        |                        | Shri Bal                           |   | D |
|                 |                      |                                 |                 |                  |                     |             |                  |                           |                            |                      |                       |                    |                 |                    |                      |                                             |                               |                      | T                    |                         |                                  |                        |                            |                  |                                         |               | 8                     | 1,51,84,990.67             |           | 2,67,700.00         |          |                        |                                     |                                   | 1                        | 2,73,12,485.00                 |                 |                   |                               |                            |                    | 5,22,86,865.00           | TRUCIMA     |        | TURE ACCOUNT FOR I                                | ADGAON, TAL- HATKA                                    | FACULTY OF ENGINEERING | ASHOKRAO MANE GROUP OF INSTITUTION | - |   |
|                 |                      |                                 |                 |                  |                     |             |                  |                           |                            |                      |                       |                    |                 |                    |                      |                                             |                               |                      | c                    | Lead College Activity   | NON - Teaching Leave Without Pay | Cr Balance Written Off | Teaching Leave Without Pay | Consultation Fee | BY UTHER RECEIPTS                       |               | routh Hoster ree      | Student Welfare Fund       | Other fee | Apatkalin Fees      | NSS Fees | Youth Festival         | DIV Pro-Rata                        | Pro-Rata Fees                     | Ashwamedh Fees           | Student Insurance Fees         | E-Facility Fees | Lead College Fees | Development Fees              | Practical Fees             | Tultion Fees       | BY INCOME                | ALL COMPANY | TNOOME | HE TEAR UN04/2022 TO SHOS/2023                    | VATHAR TARF VADGAON, TAL- HATKANANGALE, DIST-KOLHAPUR | IEERING                | of INSTITUTION                     |   |   |
| N IM T          | 0                    | 4                               |                 |                  |                     |             |                  |                           |                            |                      |                       |                    |                 |                    |                      |                                             |                               |                      |                      | 27,000.00               | 8,21,879.00                      |                        | 22,53,697.00               | / 1,11,000.00    | 1 11 000 00                             |               | 00:00                 | 50.00                      | 50.00     | 10.00               | 10.00    | 10.00                  | 2.00                                | 5 00                              | 24.00                    | 20.00                          | 50.00           | 100.00            | 1,66,11,966.00                | 1,140.00                   | 11,80,21,240.10    |                          |             | AMOUNT |                                                   |                                                       |                        |                                    |   |   |
| NO OR           | NOLHADI IMI          | 15                              |                 | 101110           |                     | )           |                  |                           |                            |                      |                       |                    |                 |                    |                      |                                             |                               |                      |                      |                         |                                  |                        |                            |                  | ( ) ) ) ) ) ) ) ) ) ) ) ) ) ) ) ) ) ) ) | 32.13.576.00  |                       |                            |           |                     |          |                        |                                     |                                   |                          |                                |                 |                   |                               |                            |                    | 13,46,34,815.44          |             | AMOUNT |                                                   |                                                       |                        |                                    |   |   |