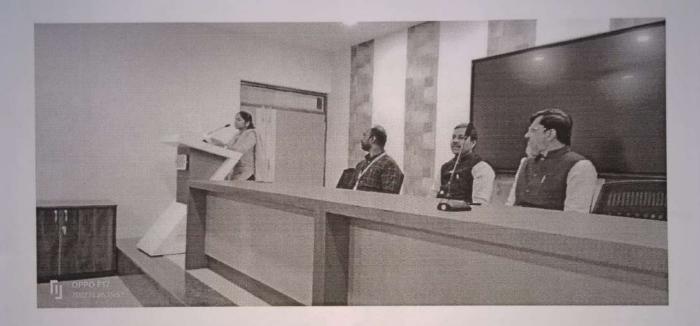

#### **NOTICE**

All the Civil Engineering Department teaching and non-teaching staff & students are hereby informed that, Civil Department and CESA has organized the Expert talk on "Career Opportunities in IT Sector" on 20/1/2023.

On behalf of our institute, we are very pleased to invite you for delivering information on "Future Scope of Civil Engineers in IT Industry" on 20th Jan. 2023 at 11.00 am.

We look forward to your positive confirmation of our invitation. Thank you.

Date- 20/01/2023

Miss. Namrata Patil Java Developer, Sapours Technologies, Pvt. Ltd Pune

Subject: - Thank you very much for delivering a Guest Lecture.

Respected Ma'am,

We really, appreciate you delivering a guest lecture on "Future Scope of Civil Engineers in IT Industry" on 20th Jan. 2023 to our Civil Engineering students .We came to know that our Civil Engineering students are benefited with the sharing of thought and knowledge.

### Civil Engineering Students Association (CESA)

**ATTENDANCE SHEET** 

Date: 20/01/2023 Time: 11 am to 12 pm

Name of Topic: - Future Scope of Civil Engineers in IT Industry

Name of Speaker: - Miss. Namrata Patil, Java Developer, Sapours Technologies Pvt. Ltd.