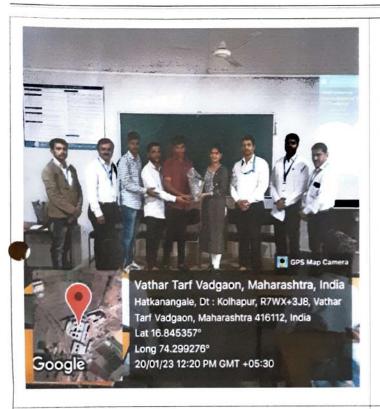

#### **NOTICE**

All the Civil Engineering Department teaching and non-teaching staff & students are hereby informed that, Civil Department and CESA has organized the Expert talk on "Career Opportunities in IT Sector" on 20/1/2023.

All should present in time. Attendance is mandatory.

• Date: 20/1/2023

• Time: 11.00 am

• Venue: GL-08 (Civil Engg. Dept.)

Prepared by

CIVIL ENGG. DEPT.

HOD

HOD
Civil Engineering
AMGOI, Faculty of Engineering
Vathar Tarf Vadgaon, Tal. hatkanangale, Dist. Kolhanus

On behalf of our institute, we are very pleased to invite you for delivering information on "Future Scope of Civil Engineers in IT Industry" on 20th Jan. 2023 at 11.00 am.

We look forward to your positive confirmation of our invitation. Thank you.