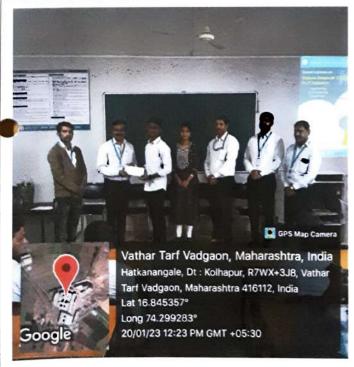

#### **NOTICE**

All the Civil Engineering Department teaching and non-teaching staff & students are hereby informed that, Civil Department and CESA has organized the Expert talk on "Career Opportunities in IT Sector" on 20/1/2023.

All should present in time. Attendance is mandatory.

• Date: 20/1/2023

• Time: 11.00 am

• Venue: GL-08 (Civil Engg. Dept.)

Prepared by

CIVIL ENGG. DEPT.

HOD

HOD
Civil Engineering
AMGOI, Faculty of Engineering
Vathar Tarf Vadgaon, Tal. hatkanangale, Dist. Kolhanus

On behalf of our institute, we are very pleased to invite you for delivering information on "Future Scope of Civil Engineers in IT Industry" on 20th Jan. 2023 at 11.00 am.

We look forward to your positive confirmation of our invitation. Thank you.