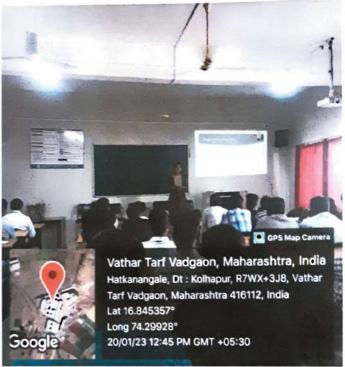

#### **NOTICE**

All the Civil Engineering Department teaching and non-teaching staff & students are hereby informed that, Civil Department and CESA has organized the Expert talk on "Career Opportunities in IT Sector" on 20/1/2023.

All should present in time. Attendance is mandatory.

• Date: 20/1/2023

• Time: 11.00 am

• Venue: GL-08 (Civil Engg. Dept.)

Prepared by

CIVIL ENGG. DEPT.

HOD

HOD
Civil Engineering
AMGOI, Faculty of Engineering
Vathar Tarf Vadgaon, Tal. hatkanangale, Dist. Kolhanus

On behalf of our institute, we are very pleased to invite you for delivering information on "Future Scope of Civil Engineers in IT Industry" on 20th Jan. 2023 at 11.00 am.

We look forward to your positive confirmation of our invitation. Thank you.