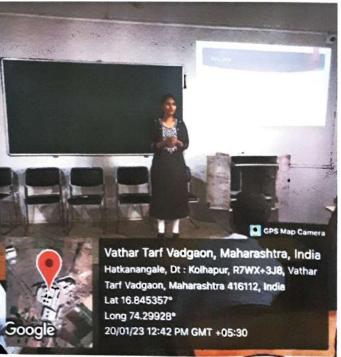

#### **NOTICE**

All the Civil Engineering Department teaching and non-teaching staff & students are hereby informed that, Civil Department and CESA has organized the Expert talk on "Career Opportunities in IT Sector" on 20/1/2023.

All should present in time. Attendance is mandatory.

• Date: 20/1/2023

• Time: 11.00 am

• Venue: GL-08 (Civil Engg. Dept.)

Prepared by

CIVIL ENGG. DEPT.

HOD

HOD
Civil Engineering
AMGOI, Faculty of Engineering
Vathar Tarf Vadgaon, Tal. hatkanangale, Dist. Kolhanus

On behalf of our institute, we are very pleased to invite you for delivering information on "Future Scope of Civil Engineers in IT Industry" on 20th Jan. 2023 at 11.00 am.

We look forward to your positive confirmation of our invitation. Thank you.