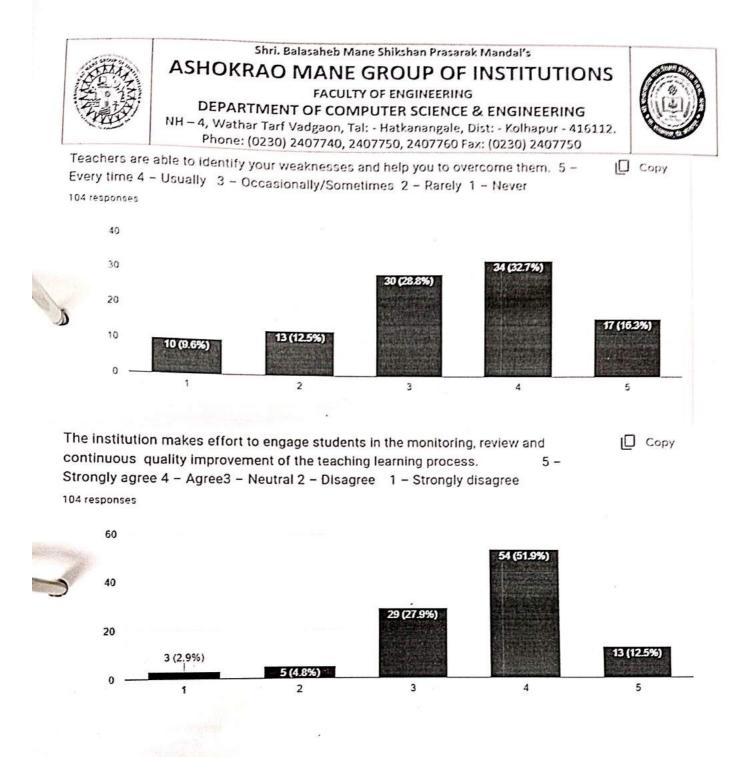

Prepared By Prof. S. J. Vibhute

Verified By Prof. S. S. Redekar HOD Computer Science & Engineering

AMGOI, Facalty of Engineering Vathar Tart Vadgaon, Dist. Kolhapur

3 (2.9%)

1 (1%) 

12 (11.5%)

The overall quality of teaching-learning process in your institute is very good. 5 – Strongly agree 4 – Agree 3 – Neutral 2 – Disagree 1 – Strongly disagree