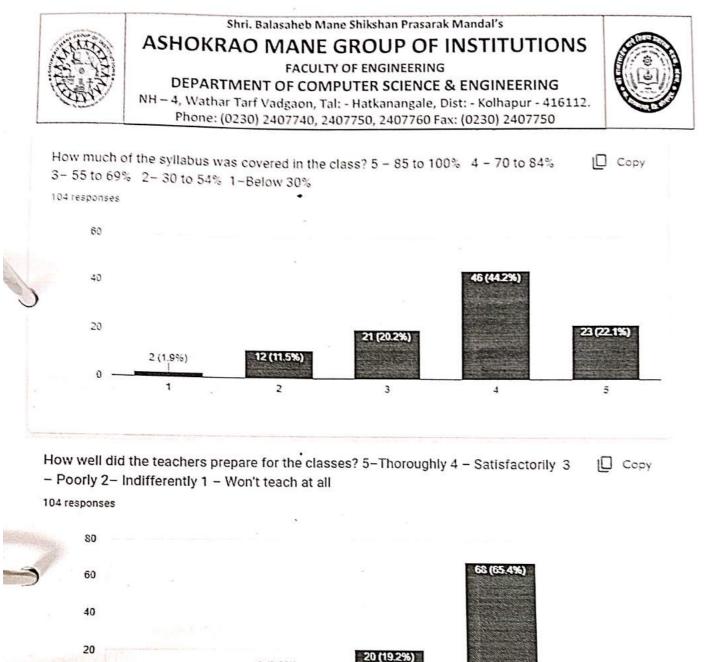

No need to suggest

Teachers is amazing very good learning

No need to suggest

Teaching is excellent No any suggestions

Teaching is excellent No any suggestions.

Satisfied for teaching faculty

Shri Balasaheb Mane Shikshan Prasarak Mandal's ASHOKRAO MANE GROUP OF INSTITUTIONS, VATHAR. NH – 4, VatharTarfVadgaon, Tal: -Hatkanangale, Dist: - Kolhapur-416112 Department of Computer Science and Engineering

Prepared By Prof. S. J. Vibhute

Verified By Prof. S. S. Redekar HOD Computer Science & Engineering

AMGOI, Facalty of Engineering Vathar Tart Vadgaon, Dist. Kolhapur

3 (2.9%)

1 (1%) 

12 (11.5%)

The overall quality of teaching-learning process in your institute is very good. 5 – Strongly agree 4 – Agree 3 – Neutral 2 – Disagree 1 – Strongly disagree