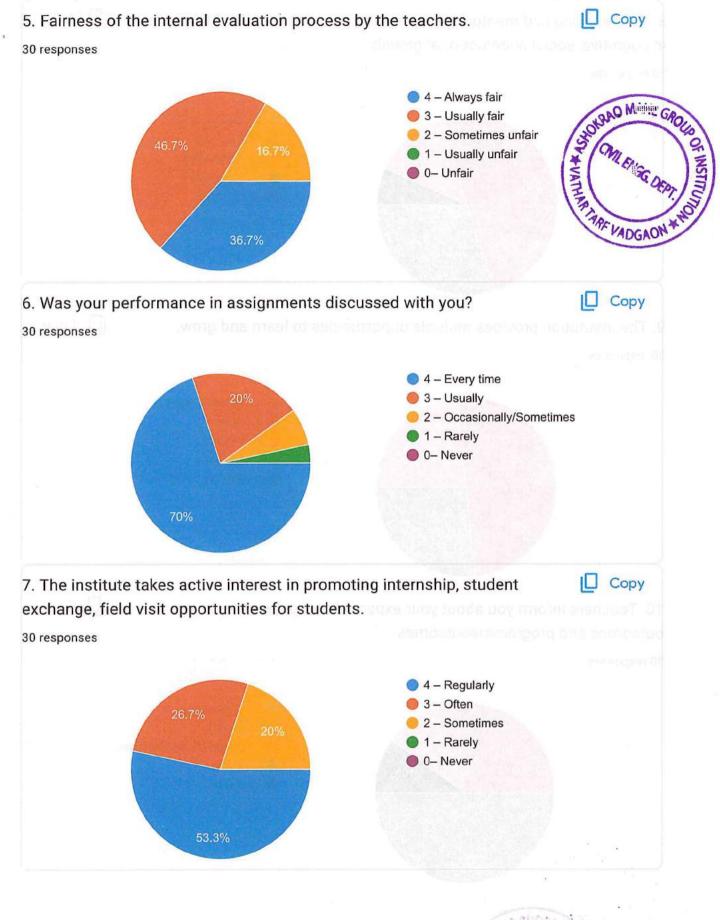

| 9545216290                   |
| 22      | OMKAR PRAKASH KAMBLE        | 215      | 9881371320                   |
| 23      | SOURABH YUVRAJ KHOT         | 225      | 07066121570                  |
| 24      | SANKET DILIP AUGHADE        | 207      | 9322783012                   |
| 25      | Sandip Suresh Bhange        | 217      | 9518593318                   |
| 26      | SUTAR JAHID                 | 253      | 9763979705                   |
| 27      | PATIL GAYATRI ASHOK         | 237      | 9284339727                   |
| 28      | MANE PRAMOD PRAKASH         | 214      | 9623319090                   |
| 29      | KURANE DIVYA DILIP          | 216      | 9479256882                   |
| 30      | PATIL PRASAD SATISH         | 227      | 9850179033                   |



















R

.



भूगवर्गने क्रियेक्सर स्थान व स्वतं त्रान् न्यति स्वाधार हो अध्यक्षत्रिक्षद्वविद्यान्त्र । एव अ



19 What your, mage of teachers one 101 fools such as COV projector Volt is with etc. anticlesching.

- 27 Callers IN





21. Give three observation / suggestions to improve the overall teaching – learning experience in your institution.

30 responses

Good

Excellent

Nothing

Good 👈

No

1. Take revision

No suggestions

Yes

Very Good

Good 😂

Yes

Teaching staff is good

Improve in vr

Not at all

**Taking Rivision** 

No

1) Proved Question bank before Exam

All teaching staff are exllent

**Revision repeat** 

Every teacher must talk in hindi or englis Teachers must teach having break in the middle

Excellent



Shri Balasaheb Mane Shikshan Prasarak Mandal's

### ASHO