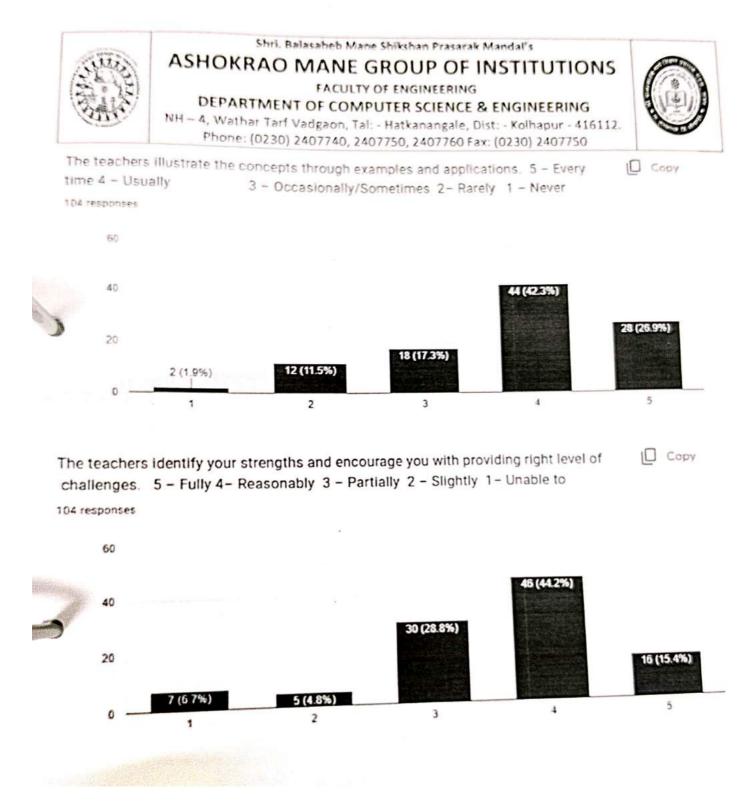

R

.

भूगवर्गने क्रियेक्सर स्थान व स्वतं त्रान् न्यति स्वाधार हो अध्यक्षत्रिक्षद्वविद्यान्त्र । एव अ

19 What your, mage of teachers one 101 fools such as COV projector Volt is with etc. anticlesching.

- 27 Callers IN