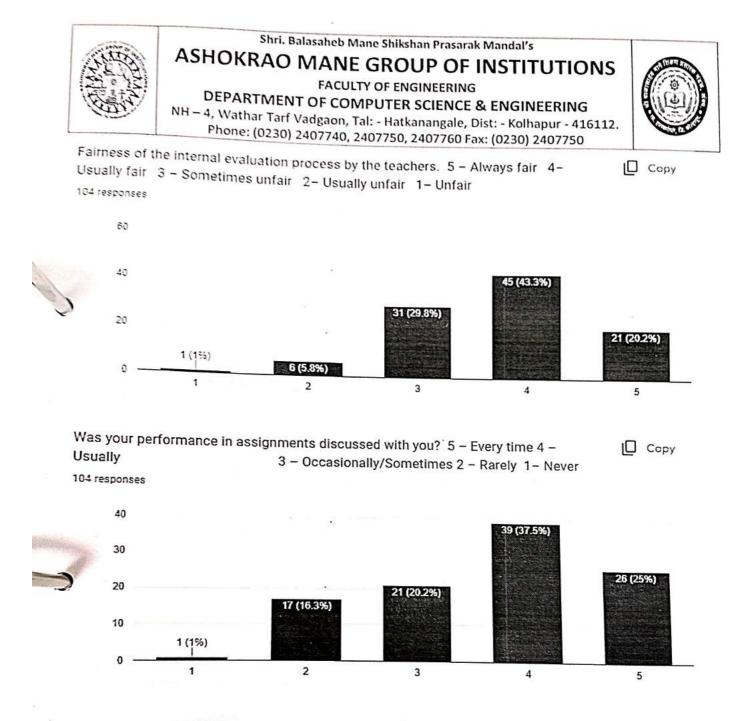

Nice

Improvement in Faculty

All ok

Teaching is already exlant no any suggestions required

Vary good teaching

Best institutions acadmic

No suggestion.all is well.

Great

No

No need to suggest

Teachers is amazing very good learning

No need to suggest

Teaching is excellent No any suggestions

Teaching is excellent No any suggestions.

Satisfied for teaching faculty





Shri Balasaheb Mane Shikshan Prasarak Mandal's ASHOKRAO MANE GROUP OF INSTITUTIONS, VATHAR. NH – 4, VatharTarfVadgaon, Tal: -Hatkanangale, Dist: - Kolhapur-416112 Department of Computer Science and Engineering





Prepared By Prof. S. J. Vibhute

Verified By Prof. S. S. Redekar HOD Computer Science & Engineering

AMGOI, Facalty of Engineering Vathar Tart Vadgaon, Dist. Kolhapur



3 (2.9%)

1 (1%) 

12 (11.5%)





















The overall quality of teaching-learning process in your institute is very good. 5 – Strongly agree 4 – Agree 3 – Neutral 2 – Disagree 1 – Strongly disagree



| Name of the student                 | Gender | Caste   | State of Domicile | Nationalit<br>y if other<br>than<br>Indian | Email ID                       | Program name                        | Student ID<br>number | Year of joining |
|-------------------------------------|--------|---------|-------------------|--------------------------------------------|--------------------------------|-------------------------------------|----------------------|-----------------|
| BABAR PRATHMESH SANJAY              | Male   | OPEN    | Maharashtra       | Indian                                     | prathmeshbabar07@gmail.com