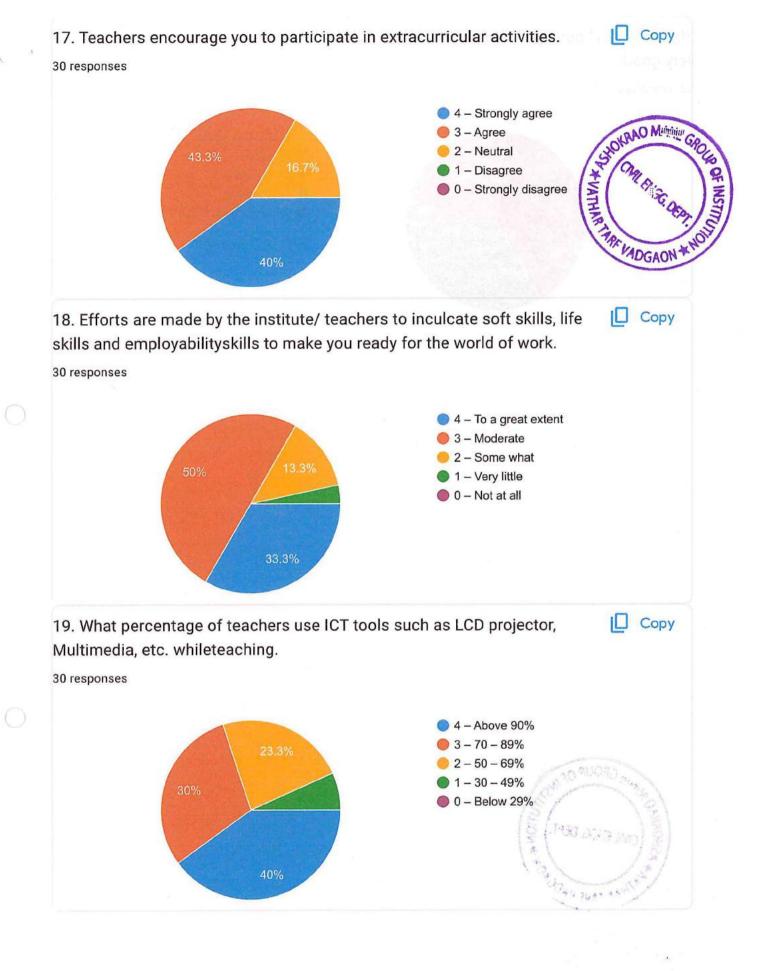

R

.

भूगवर्गने क्रियेक्सर स्थान व स्वतं त्रान् न्यति स्वाधार हो अध्यक्षत्रिक्षद्वविद्यान्त्र । एव अ

19 What your, mage of teachers one 101 fools such as COV projector Volt is with etc. anticlesching.

- 27 Callers IN