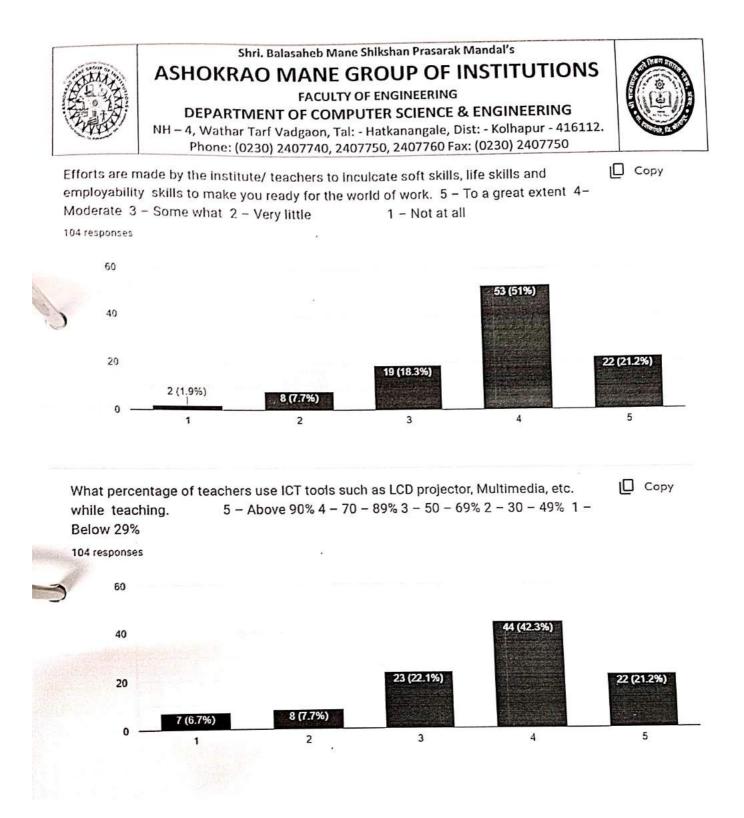

R

.

भूगवर्गने क्रियेक्सर स्थान व स्वतं त्रान् न्यति स्वाधार हो अध्यक्षत्रिक्षद्वविद्यान्त्र । एव अ

19 What your, mage of teachers one 101 fools such as COV projector Volt is with etc. anticlesching.

- 27 Callers IN