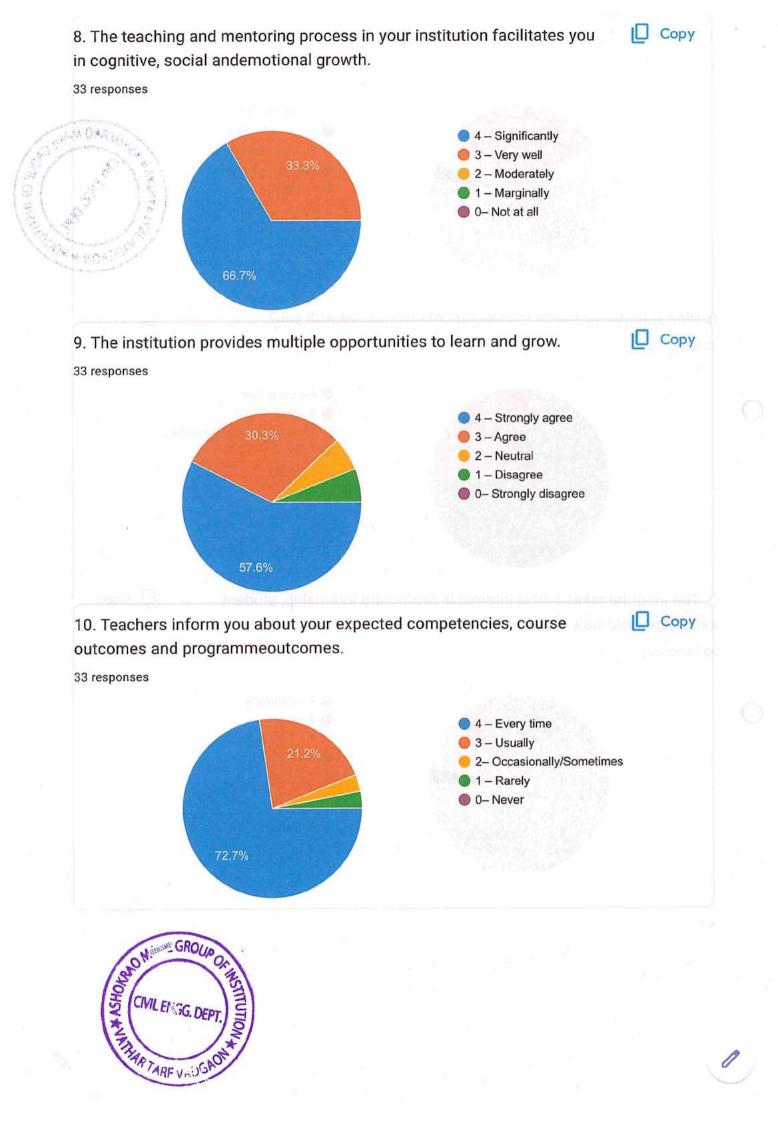

Name of the student Sr. No. No.) SY Class) PATIL GAURAV VISHWASE GHASTE RUSHIKESH SUBHASH KAMBLE PREM MILIND **BIJALI GAYBAN SALIM** Sushant Vilas rabade LOKHANDE SANDESH GANESH Koli Pallavi Dilip SONALI KUMAR MULIK SUTAR SAKSHI SURYAKANT AMBEKAR AKSHAY DHONDIRAM WADKAR SANKET SANJAY PATIL OMKAR BABASAHEB PATOLE NISHANT DHAVILKANT MAGDUM KUNAL SHANKAR Suryavanshi Soham Sampatrav Pragati Rajendra Pawar JADHAV SAIPRASAD ASHOKRAO Samudre Priti Bajirao AMIR SAHEBLAL NADAF PINJARI MAGADUM ANKITA DILIP MASKE SOURABH SANJAY Gaikwad Monika Shashikant **BHOI MRUDULA DILIP** KAMBLE NIKHIL PANDIT Mone Anuradha Sanjay Patil Abhishek Satish KOLI KAJAL JAYKUMAR BHALDAR ALFAZ ZAKIRHUSEN PATIL SUMIT SANJAY SUTAR SHUBHAM ANANDRAO UPASE SANKET ARUN PATIL JAYDIP JAYKAR **KARVE SANKET PRAVIN** 























21. Give three observation / suggestions to improve the overall teaching – learning experience in your institution.

33 responses

No

Good

Good

Very good

Great

All staff are very careful about the student future

Mathematics will fast

Partical knowledge is more important than submission Please don't force the students for only submission

Conversation with students friendly manner

Ν

----

Canteen

College cantin service

This institute have good teaching staff.

Good teaching staff

Good

Agree with all

Agree with all

No dout



Shri Balasaheb Mane Shikshan Prasarak Mandal's

### ASHOKRAO MANE GROUP OF INSTITUTIONS

NH – 4, Vathar Tarf Vadgaon, Tal: -Hatkanangale, Dist: - Kolhapur-416112 E-mail: <u>hodcivil@amgoi.edu.in</u>, Website: www.amgoi.org

NBA accredited Progra