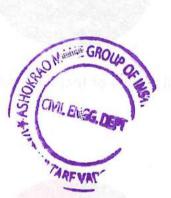

HARTAR

21. Give three observation / suggestions to improve the overall teaching – learning experience in your institution.

34 responses

Good

"OADON"

No suggestions

no any suggestions

Nice

Improvement in Faculty

All ok

Teaching is already exlant no any suggestions required

Vary good teaching

Best institutions acadmic

No suggestion.all is well.

Great

No

No need to suggest

Teachers is amazing very good learning

No need to suggest

Teaching is excellent No any suggestions

Teaching is excellent No any suggestions.

Satisfied for teaching faculty

Shri Balasaheb Mane Shikshan Prasarak Mandal's ASHOKRAO MANE GROUP OF INSTITUTIONS, VATHAR. NH – 4, VatharTarfVadgaon, Tal: -Hatkanangale, Dist: - Kolhapur-416112 Department of Computer Science and Engineering