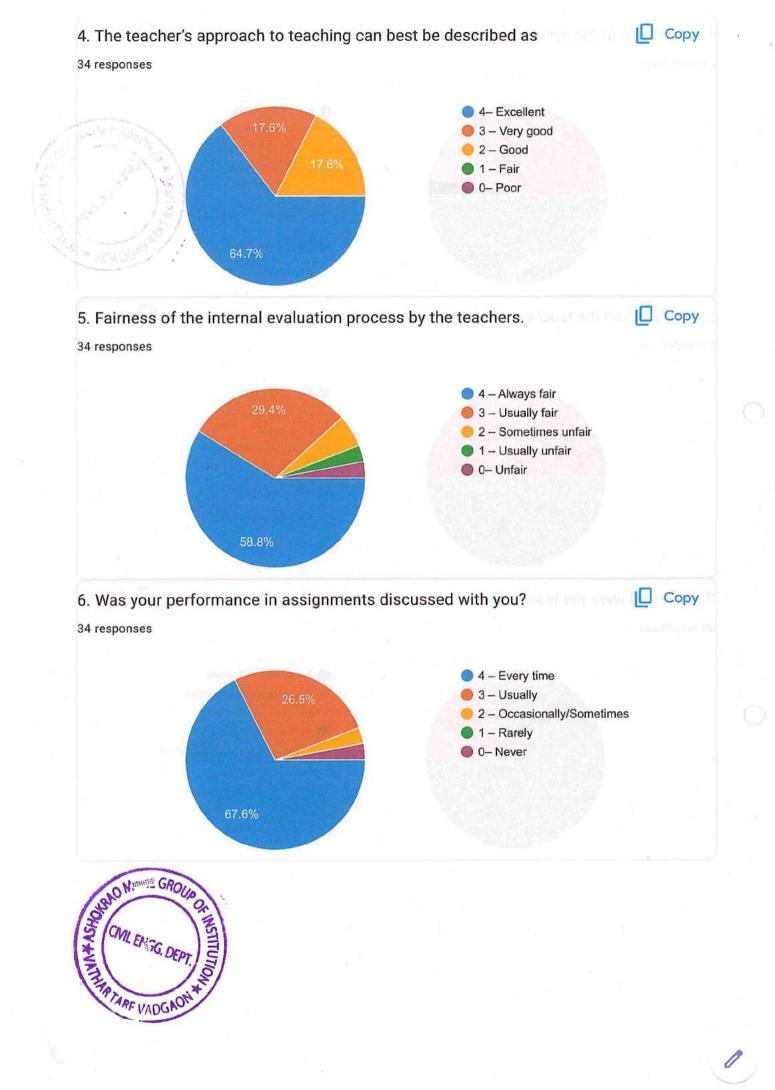

R

.

भूगवर्गने क्रियेक्सर स्थान व स्वतं त्रान् न्यति स्वाधार हो अध्यक्षत्रिक्षद्वविद्यान्त्र । एव अ

19 What your, mage of teachers one 101 fools such as COV projector Volt is with etc. anticlesching.

- 27 Callers IN