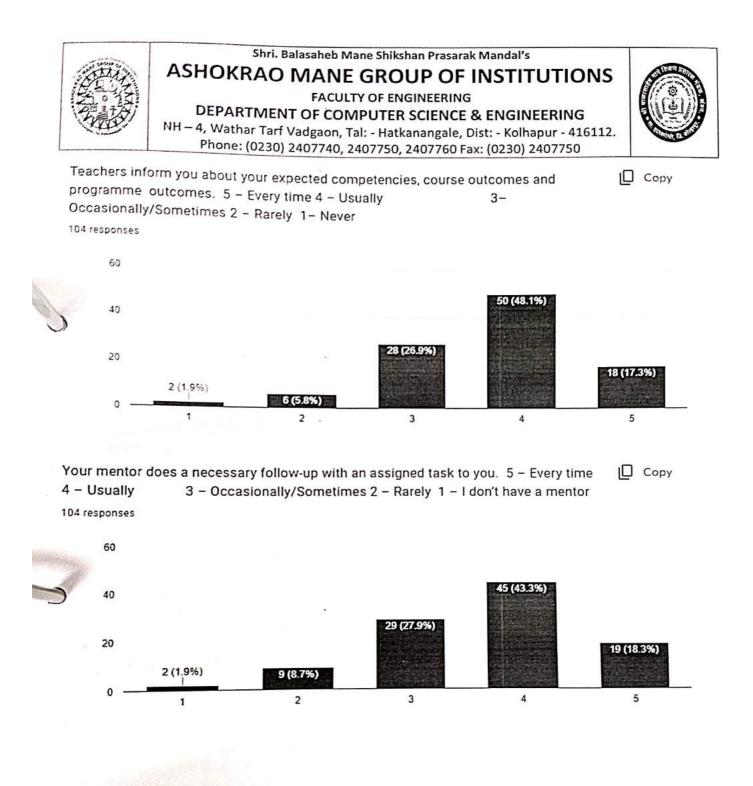

Improvement in Faculty

All ok

Teaching is already exlant no any suggestions required

Vary good teaching

Best institutions acadmic

No suggestion.all is well.

Great

No

No need to suggest

Teachers is amazing very good learning

No need to suggest

Teaching is excellent No any suggestions

Teaching is excellent No any suggestions.

Satisfied for teaching faculty





Shri Balasaheb Mane Shikshan Prasarak Mandal's ASHOKRAO MANE GROUP OF INSTITUTIONS, VATHAR. NH – 4, VatharTarfVadgaon, Tal: -Hatkanangale, Dist: - Kolhapur-416112 Department of Computer Science and Engineering





Prepared By Prof. S. J. Vibhute

Verified By Prof. S. S. Redekar HOD Computer Science & Engineering

AMGOI, Facalty of Engineering Vathar Tart Vadgaon, Dist. Kolhapur



3 (2.9%)

1 (1%) 

12 (11.5%)





















The overall quality of teaching-learning process in your institute is very good. 5 – Strongly agree 4 – Agree 3 – Neutral 2 – Disagree 1 – Strongly disagree



| Name of the student                 | Gender | Caste   | State of Domicile | Nationalit<br>y if other<br>than<br>Indian | Email ID                       | Program name                        | Student ID<br>number | Year of joining |
|-------------------------------------|--------|---------|-------------------|--------------------------------------------|--------------------------------|-------------------------------------|----------------------|-----------------|
| BABAR PRATHMESH SANJAY              | Male   | OPEN    | Maharashtra       | Indian                                     | prathmeshbabar07@gmail.com     |