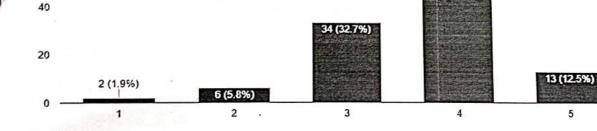

e

Improvement in Faculty

All ok

Teaching is already exlant no any suggestions required

Vary good teaching

Best institutions acadmic

No suggestion.all is well.

Great

No

No need to suggest

Teachers is amazing very good learning

No need to suggest

Teaching is excellent No any suggestions

Teaching is excellent No any suggestions.

Satisfied for teaching faculty





Shri Balasaheb Mane Shikshan Prasarak Mandal's ASHOKRAO MANE GROUP OF INSTITUTIONS, VATHAR. NH – 4, VatharTarfVadgaon, Tal: -Hatkanangale, Dist: - Kolhapur-416112 Department of Computer Science and Engineering





Prepared By Prof. S. J. Vibhute

Verified By Prof. S. S. Redekar HOD Computer Science & Engineering

AMGOI, Facalty of Engineering Vathar Tart Vadgaon, Dist. Kolhapur



3 (2.9%)

1 (1%) 

12 (11.5%)





















The overall quality of teaching-learning process in your institute is very good. 5 – Strongly agree 4 – Agree 3 – Neutral 2 – Disagree 1 – Strongly disagree



| Name of the student                 | Gender | Caste   | State of Domicile | Nationalit<br>y if other<br>than<br>Indian | Email ID                       | Program name                        | Student ID<br>number | Year of joining |
|-------------------------------------|--------|---------|-------------------|--------------------------------------------|--------------------------------|-------------------------------------|----------------------|-----------------|
| BABAR PRATHMESH SANJAY              | Male   | OPEN    | Maharashtra       | Indian                                     | prathmeshbabar07@gmail.com