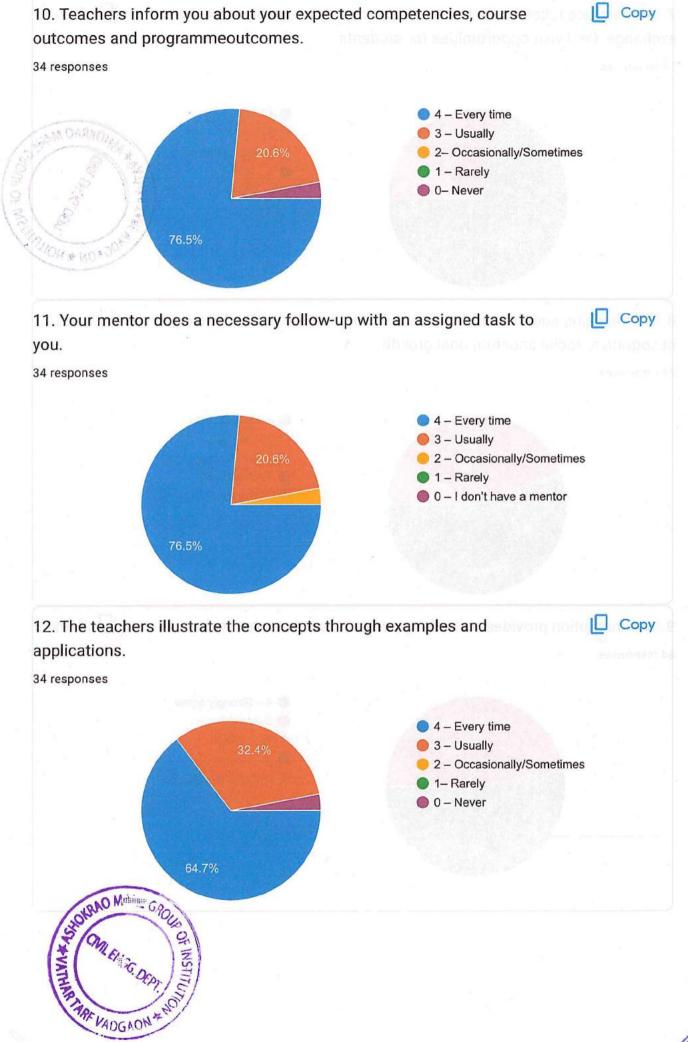

| 7410779474                  |
| 26      | BHOSALE HARSHVARDHAN SHARAD  | 313      | 7620710403                  |
| 27      | BIDRE ONKAR ASHOK            | 105      | 9765753993                  |
| 28      | BIDKAR POOJA PANDIT          | 127      | 8554056167                  |
| 29      | Bhosale Vishal Udayrao       | 312      | 8290638393                  |
| 30      | KAMBLE PRAJWAL RANDESH       | 120      | 9422890816                  |
| 31      | Chavare Rushikesh Madhukar   | 40       | 9527903750                  |
| 32      | KOLI RUSHIKESH KUMAR         | 42       | 9922216554                  |
| 33      | SUTAR AKASH KRISHNAT         | 129      | 7378533946                  |
| 34      | Pawar Komal Deepak           | 46       | 9119471424                  |

















HARTAR



21. Give three observation / suggestions to improve the overall teaching – learning experience in your institution.

34 responses

Good

"OADON"

No suggestions

no any suggestions

Nice

Improvement in Faculty

All ok

Teaching is already exlant no any suggestions required

Vary good teaching

Best institutions acadmic

No suggestion.all is well.

Great

No

No need to suggest

Teachers is amazing very good learning

No need to suggest

Teaching is excellent No any suggestions

Teaching is excellent No any suggestions.

Satisfied for teaching faculty





Shri Balasaheb Mane Shikshan Prasarak Mandal's ASHOKRAO MANE GROUP OF INSTITUTIONS, VATHAR. NH – 4, VatharTarfVadgaon, Tal: -Hatkanangale, Dist: - Kolhapur-416112 Department of Computer Science and Engineering





Prepar