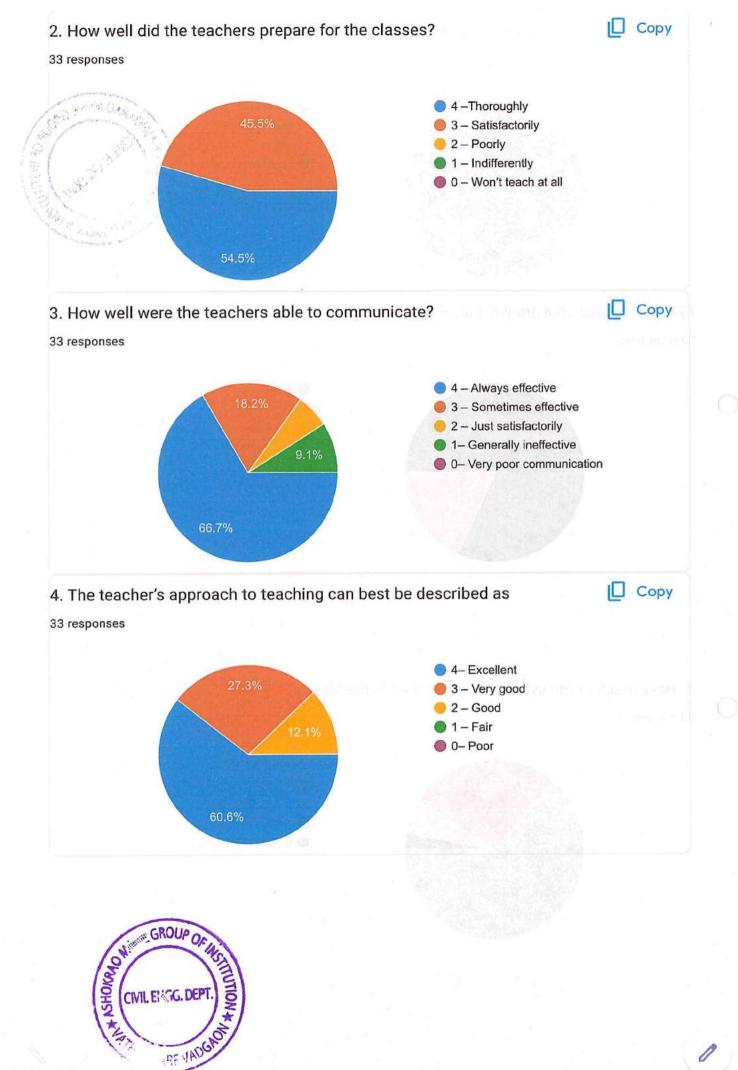

evious Name of the student Sr. No. No.) SY Class) PATIL GAURAV VISHWASE GHASTE RUSHIKESH SUBHASH KAMBLE PREM MILIND **BIJALI GAYBAN SALIM** Sushant Vilas rabade LOKHANDE SANDESH GANESH Koli Pallavi Dilip SONALI KUMAR MULIK SUTAR SAKSHI SURYAKANT AMBEKAR AKSHAY DHONDIRAM WADKAR SANKET SANJAY PATIL OMKAR BABASAHEB PATOLE NISHANT DHAVILKANT MAGDUM KUNAL SHANKAR Suryavanshi Soham Sampatrav Pragati Rajendra Pawar JADHAV SAIPRASAD ASHOKRAO Samudre Priti Bajirao AMIR SAHEBLAL NADAF PINJARI MAGADUM ANKITA DILIP MASKE SOURABH SANJAY Gaikwad Monika Shashikant **BHOI MRUDULA DILIP** KAMBLE NIKHIL PANDIT Mone Anuradha Sanjay Patil Abhishek Satish KOLI KAJAL JAYKUMAR BHALDAR ALFAZ ZAKIRHUSEN PATIL SUMIT SANJAY SUTAR SHUBHAM ANANDRAO UPASE SANKET ARUN PATIL JAYDIP JAYKAR **KARVE SANKET PRAVIN** 























21. Give three observation / suggestions to improve the overall teaching – learning experience in your institution.

33 responses

No

Good

Good

Very good

Great

All staff are very careful about the student future

Mathematics will fast

Partical knowledge is more important than submission Please don't force the students for only submission

Conversation with students friendly manner

Ν

----

Canteen

College cantin service

This institute have good teaching staff.

Good teaching staff

Good

Agree with all

Agree with all

No dout



Shri Balasaheb Mane Shikshan Prasarak Mandal's

### ASHOKRAO MANE GROUP OF INSTITUTIONS

NH – 4, Vathar Tarf Vadgaon, Tal: -Hatkanangale, Dist: - Kolhapur-416112 E-mail: <u>hodcivil@amgoi.edu.in</u>, Website: www.amgoi.org

NBA accredited