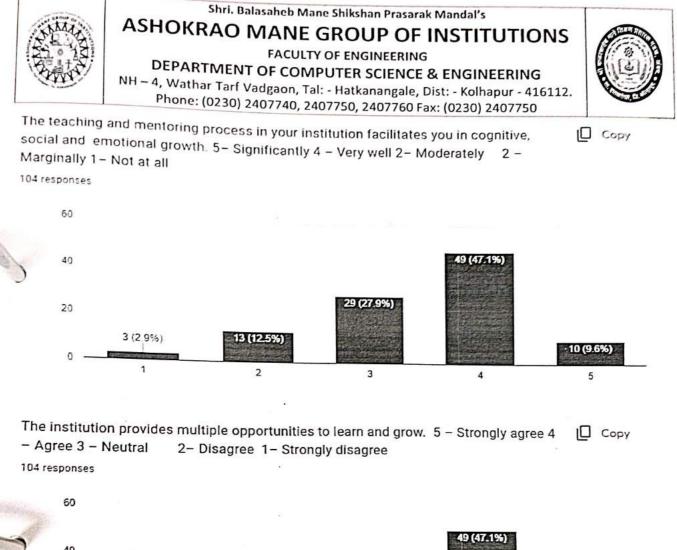

Prepared By Prof. S. J. Vibhute

Verified By Prof. S. S. Redekar HOD Computer Science & Engineering

AMGOI, Facalty of Engineering Vathar Tart Vadgaon, Dist. Kolhapur

3 (2.9%)

1 (1%) 

12 (11.5%)

The overall quality of teaching-learning process in your institute is very good. 5 – Strongly agree 4 – Agree 3 – Neutral 2 – Disagree 1 – Strongly disagree