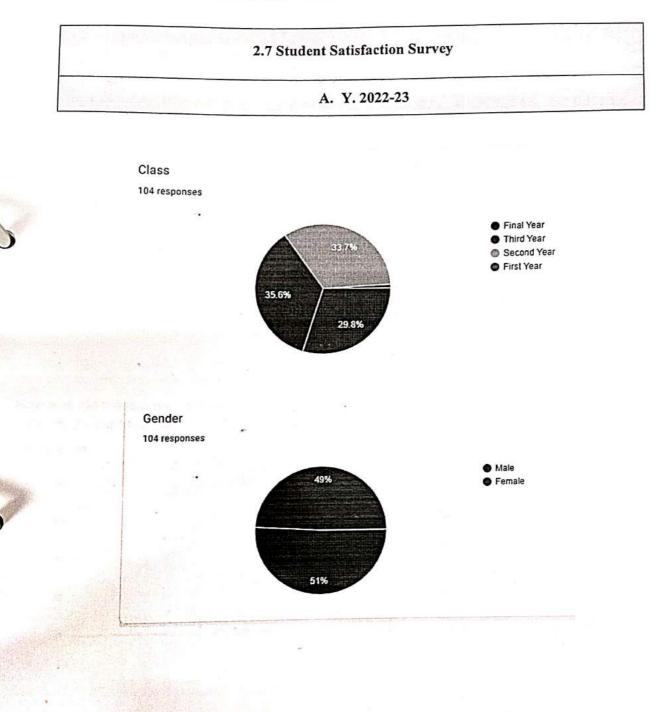

No need to suggest

Teachers is amazing very good learning

No need to suggest

Teaching is excellent No any suggestions

Teaching is excellent No any suggestions.

Satisfied for teaching faculty

Shri Balasaheb Mane Shikshan Prasarak Mandal's ASHOKRAO MANE GROUP OF INSTITUTIONS, VATHAR. NH – 4, VatharTarfVadgaon, Tal: -Hatkanangale, Dist: - Kolhapur-416112 Department of Computer Science and Engineering

Prepared By Prof. S. J. Vibhute

Verified By Prof. S. S. Redekar HOD Computer Science & Engineering

AMGOI, Facalty of Engineering Vathar Tart Vadgaon, Dist. Kolhapur

3 (2.9%)

1 (1%) 

12 (11.5%)

The overall quality of teaching-learning process in your institute is very good. 5 – Strongly agree 4 – Agree 3 – Neutral 2 – Disagree 1 – Strongly disagree