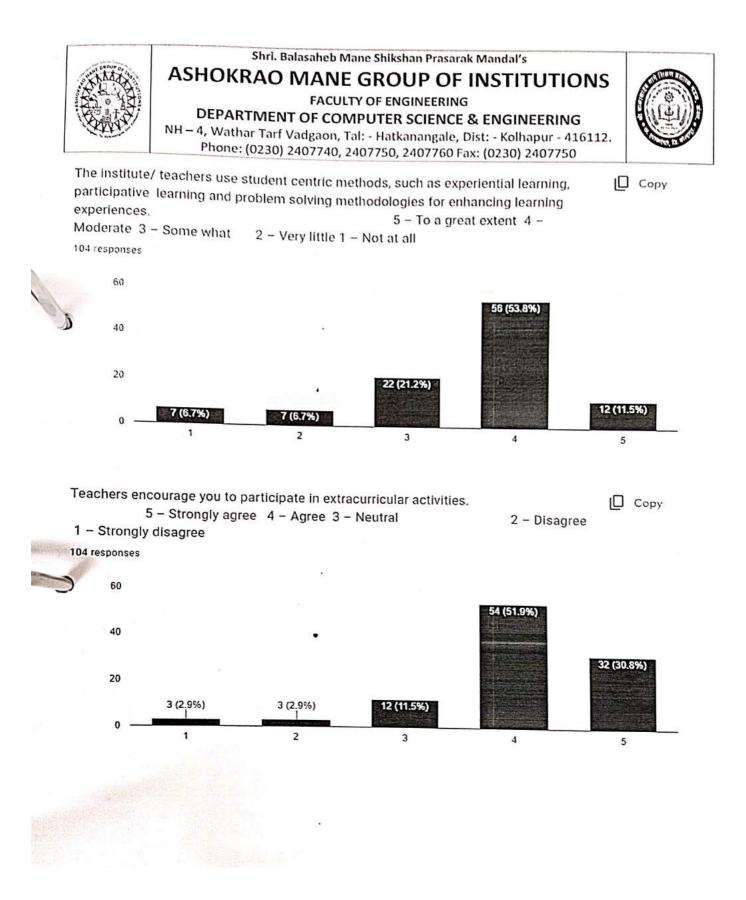

vement in Faculty

All ok

Teaching is already exlant no any suggestions required

Vary good teaching

Best institutions acadmic

No suggestion.all is well.

Great

No

No need to suggest

Teachers is amazing very good learning

No need to suggest

Teaching is excellent No any suggestions

Teaching is excellent No any suggestions.

Satisfied for teaching faculty





Shri Balasaheb Mane Shikshan Prasarak Mandal's ASHOKRAO MANE GROUP OF INSTITUTIONS, VATHAR. NH – 4, VatharTarfVadgaon, Tal: -Hatkanangale, Dist: - Kolhapur-416112 Department of Computer Science and Engineering





Prepared By Prof. S. J. Vibhute

Verified By Prof. S. S. Redekar HOD Computer Science & Engineering

AMGOI, Facalty of Engineering Vathar Tart Vadgaon, Dist. Kolhapur



3 (2.9%)

1 (1%) 

12 (11.5%)





















The overall quality of teaching-learning process in your institute is very good. 5 – Strongly agree 4 – Agree 3 – Neutral 2 – Disagree 1 – Strongly disagree



| Name of the student                 | Gender | Caste   | State of Domicile | Nationalit<br>y if other<br>than<br>Indian | Email ID                       | Program name                        | Student ID<br>number | Year of joining |
|-------------------------------------|--------|---------|-------------------|--------------------------------------------|--------------------------------|-------------------------------------|----------------------|-----------------|
| BABAR PRATHMESH SANJAY              | Male   | OPEN    | Maharashtra       | Indian                                     | prathmeshbabar07@gmail.com     | Compu