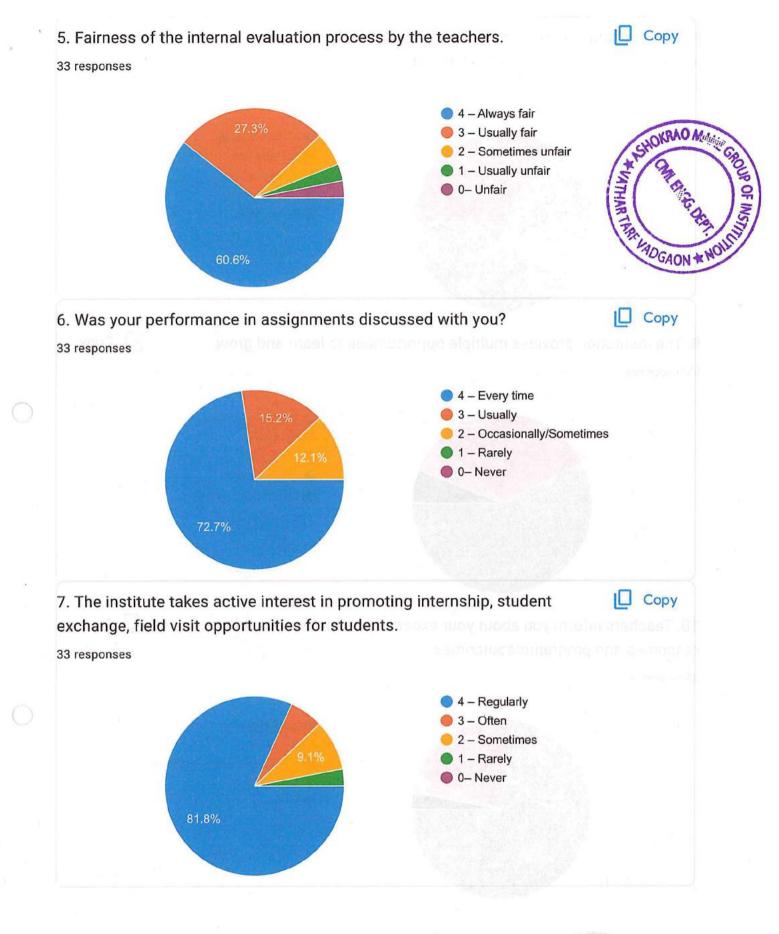

ious Name of the student Sr. No. No.) SY Class) PATIL GAURAV VISHWASE GHASTE RUSHIKESH SUBHASH KAMBLE PREM MILIND **BIJALI GAYBAN SALIM** Sushant Vilas rabade LOKHANDE SANDESH GANESH Koli Pallavi Dilip SONALI KUMAR MULIK SUTAR SAKSHI SURYAKANT AMBEKAR AKSHAY DHONDIRAM WADKAR SANKET SANJAY PATIL OMKAR BABASAHEB PATOLE NISHANT DHAVILKANT MAGDUM KUNAL SHANKAR Suryavanshi Soham Sampatrav Pragati Rajendra Pawar JADHAV SAIPRASAD ASHOKRAO Samudre Priti Bajirao AMIR SAHEBLAL NADAF PINJARI MAGADUM ANKITA DILIP MASKE SOURABH SANJAY Gaikwad Monika Shashikant **BHOI MRUDULA DILIP** KAMBLE NIKHIL PANDIT Mone Anuradha Sanjay Patil Abhishek Satish KOLI KAJAL JAYKUMAR BHALDAR ALFAZ ZAKIRHUSEN PATIL SUMIT SANJAY SUTAR SHUBHAM ANANDRAO UPASE SANKET ARUN PATIL JAYDIP JAYKAR **KARVE SANKET PRAVIN** 























21. Give three observation / suggestions to improve the overall teaching – learning experience in your institution.

33 responses

No

Good

Good

Very good

Great

All staff are very careful about the student future

Mathematics will fast

Partical knowledge is more important than submission Please don't force the students for only submission

Conversation with students friendly manner

Ν

----

Canteen

College cantin service

This institute have good teaching staff.

Good teaching staff

Good

Agree with all

Agree with all

No dout



Shri Balasaheb Mane Shikshan Prasarak Mandal's

### ASHOKRAO MANE GROUP OF INSTITUTIONS

NH – 4, Vathar Tarf Vadgaon, Tal: -Hatkanangale, Dist: - Kolhapur-416112 E-mail: <u>hodcivil@amgoi.edu.in</u>, Website: www.amgoi.org

NBA accredited Pr