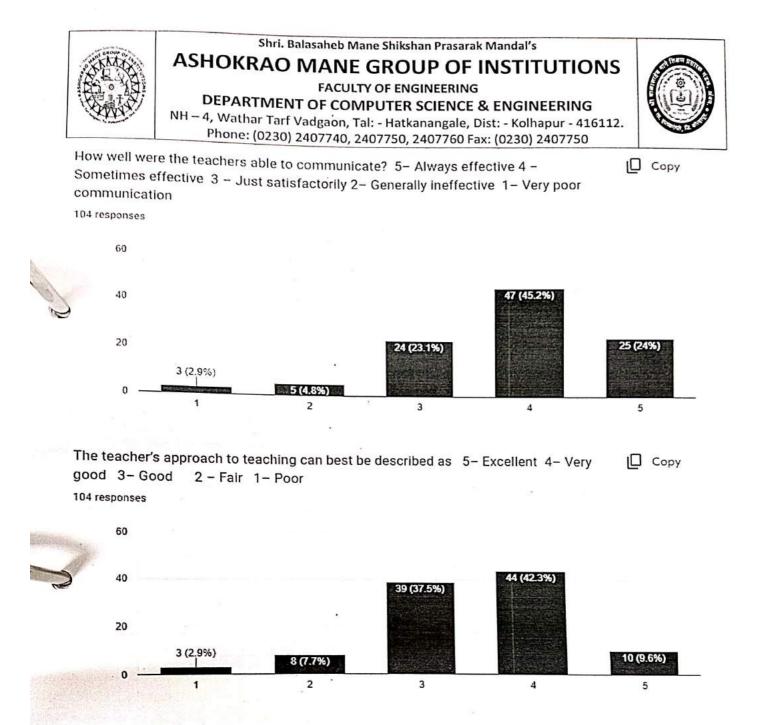

No need to suggest

Teachers is amazing very good learning

No need to suggest

Teaching is excellent No any suggestions

Teaching is excellent No any suggestions.

Satisfied for teaching faculty

Shri Balasaheb Mane Shikshan Prasarak Mandal's ASHOKRAO MANE GROUP OF INSTITUTIONS, VATHAR. NH – 4, VatharTarfVadgaon, Tal: -Hatkanangale, Dist: - Kolhapur-416112 Department of Computer Science and Engineering

Prepared By Prof. S. J. Vibhute

Verified By Prof. S. S. Redekar HOD Computer Science & Engineering

AMGOI, Facalty of Engineering Vathar Tart Vadgaon, Dist. Kolhapur

3 (2.9%)

1 (1%) 

12 (11.5%)

The overall quality of teaching-learning process in your institute is very good. 5 – Strongly agree 4 – Agree 3 – Neutral 2 – Disagree 1 – Strongly disagree