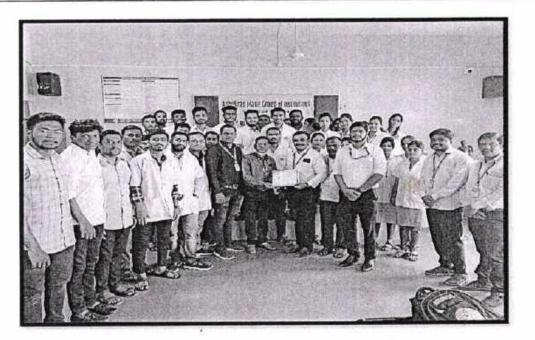

## Report on Blood Donation Camp (A.Y. 2022-23)

- Date: 15<sup>th</sup> November 2022
- Venue:GL-07 &GL-08 (Civil Department)
- Organizer : Civil Dept. , CESA in association with Sanjeevan Blood Bank, Kolhapur.
- No of Participants -102
- Event Summary:

As a social activity, Every year CESA has organized Blood Donation camp from 2010. This year also the CESA has organized "Blood Donation Camp" on 15<sup>th</sup> November 2022. About 102 Donors were donated their blood. Dr. H. T. Jadhav (Director, AMGOI), Prof.J.M.Shinde, HOD Civil Engineering Department Was Chief Guest for the function. Dr. Priti Rajput of Sanjeevan blood bank and team successfully conducted the camp.

# DEPARTMENT OF CIVIL ENGINEERING

**Blood Donated by Staff** 

Blood Donation CertificateCeremony

ASHOKRAO MANE GROUP OF INSTITUTIONS

NH – 4, Vathar Tarf Vadgaon, Tal: -Hatkanangale, Dist: - Kolhapur-416112 E-mail: hodcivil@amgoi.edu.in, Website: www.amgoi.org

## NBA accredited Programs\* | Accredited by NAAC with 'A' Grade (CGPA 3.08 DEPARTMENT OF CIVIL ENGINEERING

Appreciation from Sanjeevan Blood Bank, Kolhapur

Blood Donation CertificateCeremony

**Prepared By** 