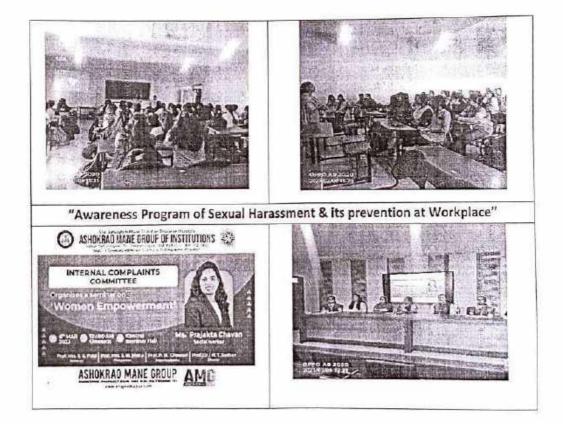

#### Internal Complaints Committee

To create awareness of the Sexual Harassment & Prevention, amongst all girls students, internal complaints committee organizes various events and expert lectures.

On 06<sup>th</sup> Feb. 2023, A seminar on "Awareness Program of Sexual Harrasment & its prevention at Workplace" organized by Internal Complaints Committee (ICC) at Ashokrao Mane Group of Institution, Vathar Tarf Vadgaon Maharashtra. Mrs.S.H.Shete and Mrs.S.S.Patil was the resource person. The program starts with the Inaugural Function, by the hands of ICC chairman, Mrs.S.H.Shete and Mrs.S.S.Patil and other Ladies Faculty members. Mrs.S.H.Shete has created the awareness of Sexual Harassment & Prevention, amongst all girls students of AMGOI Vathar by her speech. There was overwhelming response of girl students of institute. More than 100 girl student audience were the beneficiaries.

Internal complaints committee of Ashokrao Mane Group of Institutions, Vathar organised a seminar on the occasion of International Women's Day on "Women Empowerment " on 8th March, 2023. Prof. Pradnya Patil welcomed Chief Guest Mrs. Priyanka Suthar, HR, Shri Balasaheb Mane Shikshan prasarak Mandal, Ambap, Dr. H.T. Jadhav, Director, Prof. S.H Shete, Head, Department of Electrical engineering and chairperson of ICC, Prof.Seema S. Patil, Head department of E&TC engineering and secretary of ICC and all women teaching non-teaching staff along with all girl students of the institute. Prof. Pradnya Patil has given introduction of Resource person: Ms. Prajakta Chavan who is a social worker, young speaker and founder of "Atmasoundarya Foundation". Dr. H. T. Jadhav, Director, felicitated resource person.