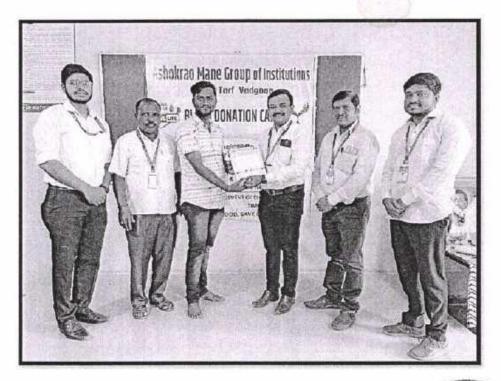

## Report on Blood Donation Camp (A.Y. 2022-23)

- Date: 15<sup>th</sup> November 2022
- Venue:GL-07 &GL-08 (Civil Department)
- Organizer : Civil Dept. , CESA in association with Sanjeevan Blood Bank, Kolhapur.
- No of Participants -102
- Event Summary:

As a social activity, Every year CESA has organized Blood Donation camp from 2010. This year also the CESA has organized "Blood Donation Camp" on 15<sup>th</sup> November 2022. About 102 Donors were donated their blood. Dr. H. T. Jadhav (Director, AMGOI), Prof.J.M.Shinde, HOD Civil Engineering Department Was Chief Guest for the function. Dr. Priti Rajput of Sanjeevan blood bank and team successfully conducted the camp.