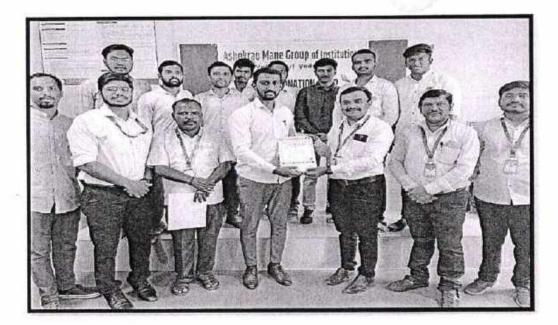

## Report on Blood Donation Camp (A.Y. 2022-23)

- Date: 15<sup>th</sup> November 2022
- Venue:GL-07 &GL-08 (Civil Department)
- Organizer : Civil Dept. , CESA in association with Sanjeevan Blood Bank, Kolhapur.
- No of Participants -102
- Event Summary:

As a social activity, Every year CESA has organized Blood Donation camp from 2010. This year also the CESA has organized "Blood Donation Camp" on 15<sup>th</sup> November 2022. About 102 Donors were donated their blood. Dr. H. T. Jadhav (Director, AMGOI), Prof.J.M.Shinde, HOD Civil Engineering Department Was Chief Guest for the function. Dr. Priti Rajput of Sanjeevan blood bank and team successfully conducted the camp.

# DEPARTMENT OF CIVIL ENGINEERING

**Blood Donated by Staff** 

Blood Donation CertificateCeremony

ASHOKRAO MANE GROUP OF INSTITUTIONS

NH – 4, Vathar Tarf Vadgaon, Tal: -Hatkanangale, Dist: - Kolhapur-416112 E-mail: hodcivil@amgoi.edu.in, Website: www.amgoi.org

## NBA accredited Programs\* | Accredited by NAAC with 'A' Grade (CGPA 3.08 DEPARTMENT OF CIVIL ENGINEERING

Appreciation from Sanjeevan Blood Bank, Kolhapur

Blood Donation CertificateCeremony

**Prepared By** 