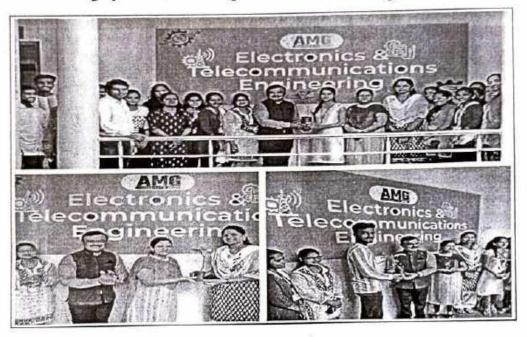

Internal complaints committee of Ashokrao Mane Group of Institutions, Vathar organised a seminar on the occasion of International Women's Day on "Women Empowerment " on 8th March, 2023. Prof. Pradnya Patil welcomed Chief Guest Mrs. Priyanka Suthar, HR, Shri Balasaheb Mane Shikshan prasarak Mandal, Ambap, Dr. H.T. Jadhav, Director, Prof. S.H Shete, Head, Department of Electrical engineering and chairperson of ICC, Prof.Seema S. Patil, Head department of E&TC engineering and secretary of ICC and all women teaching non-teaching staff along with all girl students of the institute. Prof. Pradnya Patil has given introduction of Resource person: Ms. Prajakta Chavan who is a social worker, young speaker and founder of "Atmasoundarya Foundation". Dr. H. T. Jadhav, Director, felicitated resource person.

Chief guest Mrs. Priyanka Sutar also addressed the students to find constructive solutions to overcome challenges in life.

This function was coordinated by Prof. Seema S. Patil, secretary ICC and all ICC committee members. There was an overwhelming response from all the girl students of AMGOI Vathar. Approximately 150 girl students of First year and third year were present for the function.