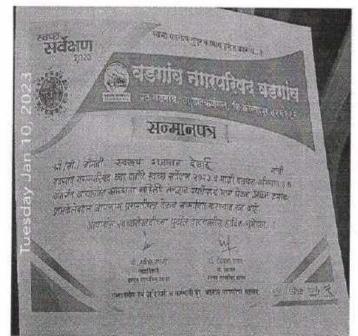

# Ranging

रवच्छ वडगांव सुंवर वडगांव हरीत यडगांव...!

वडगांव नगरपरिषद वडगांव

पेठ वडगांव, ता.हातकणंगले, जि.कोल्हापूर ४१६१२२

भी./सी./ श्रीमती स्वरूप ठाजानन देसाई चाती वडगांव नगरपरिषद च्या वतींने स्वच्छ सर्वेक्षण २०२३ व माझी वसुंधरा अभिवात ३.० अंतर्गत आयोजीत ख्वच्छना माहिली तेन्द्रान स्पर्धेमध्ये भाग घेजन अग्रस क्रमांक प्रामकेलेबद्दल आपणास प्रशस्तीपत्र देऊन सन्मानित करण्यात येत आहे. आपणांस स्वचछतेसाठीच्या पुढील वाटचालीस हार्दिक शुभेच्छा...!

> श्री. सणित जाधव पुरुवाधिकारी वहणांत्र नगरपरिएलवहणाव

ZCIEDY

esday Jan 10,

CECU

2023

उा. विकास खरात मा, प्रशासक बहनाव नपरणरिषद वडमांव

Ser BRat To S

सन्माननीय सर्व अधिकारी व कर्मचारी बुंद, वडगांव नगरपीएद बडगांव,