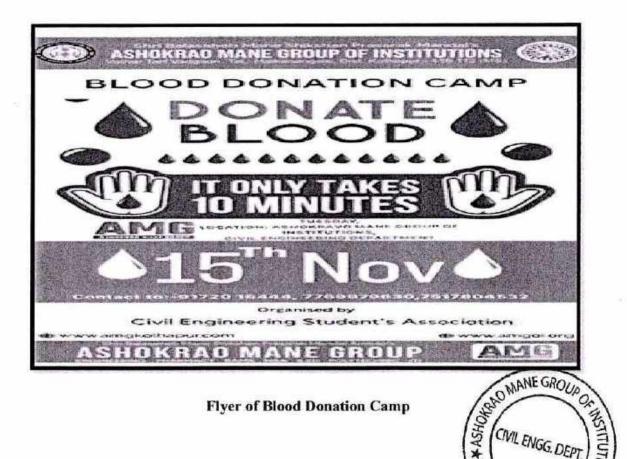

#### NOTICE

All the department of teaching , non-teaching staff & students are hereby informed that, AMGOI in association with Civil Engineering Department and CESA has organized 'Blood Donation Camp' on 15/11/2022.

So, Requested to all the Donors should present in time.

- Date: 15/11/2022
- Time: 9 am to 4 pm
- Venue : GL-07 & GL-08 (Civil Engg. Dept.)

Prof. S. B. Khot CESA Co-ordinator

Prof. J. M. Shinde HOD, Civil Engg Dept.

## Report on Blood Donation Camp (A.Y. 2022-23)

- Date: 15<sup>th</sup> November 2022
- Venue:GL-07 &GL-08 (Civil Department)
- Organizer : Civil Dept. , CESA in association with Sanjeevan Blood Bank, Kolhapur.
- No of Participants -102
- Event Summary:

As a social activity, Every year CESA has organized Blood Donation camp from 2010. This year also the CESA has organized "Blood Donation Camp" on 15<sup>th</sup> November 2022. About 102 Donors were donated their blood. Dr. H. T. Jadhav (Director, AMGOI), Prof.J.M.Shinde, HOD Civil Engineering Department Was Chief Guest for the function. Dr. Priti Rajput of Sanjeevan blood bank and team successfully conducted the camp.