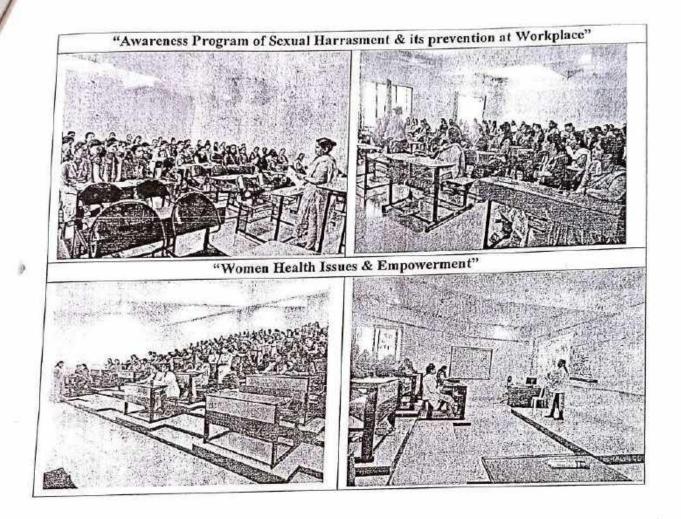

#### Internal Complaints Committee

To create awareness of the Sexual Harassment & Prevention, amongst all girls students, internal complaints committee organizes various events and expert lectures.

On 06<sup>th</sup> Feb. 2023, A seminar on "Awareness Program of Sexual Harrasment & its prevention at Workplace" organized by Internal Complaints Committee (ICC) at Ashokrao Mane Group of Institution, Vathar Tarf Vadgaon Maharashtra. Mrs.S.H.Shete and Mrs.S.S.Patil was the resource person. The program starts with the Inaugural Function, by the hands of ICC chairman, Mrs.S.H.Shete and Mrs.S.S.Patil and other Ladies Faculty members. Mrs.S.H.Shete has created the awareness of Sexual Harassment & Prevention, amongst all girls students of AMGOI Vathar by her speech. There was overwhelming response of girl students of institute. More than 100 girl student audience were the beneficiaries.

Internal complaints committee of Ashokrao Mane Group of Institutions, Vathar organised a seminar on the occasion of International Women's Day on "Women Empowerment " on 8th March, 2023. Prof. Pradnya Patil welcomed Chief Guest Mrs. Priyanka Suthar, HR, Shri Balasaheb Mane Shikshan prasarak Mandal, Ambap, Dr. H.T. Jadhav, Director, Prof. S.H Shete, Head, Department of Electrical engineering and chairperson of ICC, Prof.Seema S. Patil, Head department of E&TC engineering and secretary of ICC and all women teaching non-teaching staff along with all girl students of the institute. Prof. Pradnya Patil has given introduction of Resource person: Ms. Prajakta Chavan who is a social worker, young speaker and founder of "Atmasoundarya Foundation". Dr. H. T. Jadhav, Director, felicitated resource person.