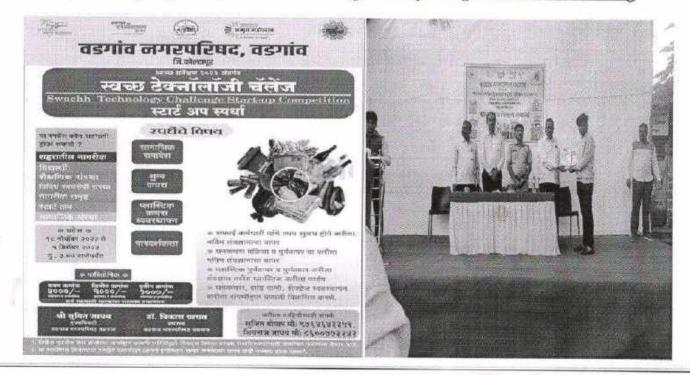

## Awareness Program on Solid Waste Mangement by Using GIS & Remote Sensing

- Name of Activity: Swachh Technology Challenge Start-Up Compitation
- Objective: To aware the social community and students about Swachh Technology Challenge,
- Date and Time of Activity: Tuesday, 10th Jan 2023.
- Name of Resource person /Guest of Honour :- Mr.Sumit Jadhav Chief officer Vadgaon Nagar Parishad, Dr. Vikas Kharat Chief Administrative officer
- Participants: On January Tuesday 10,2023, Vadgaon Nagar Parishad organized an awareness program, the "Swachh Technology Challenge Start-up Competition." This program was organized under Vadgaon Nagar Parishad Vadgaon\*. The feature of this competition is to create public awareness in the society . Participants included Mr. Swaroop Desai, Pawar Milind, Shinde Rohan, Bidre Onkar, Kamble Swapnil, and Miss Aishwarya Tapase, B.Tech Final year Civil Engineering students participated this compition which was guided by Prof. Y.S. Chokakkar, Assistant Professor in the Civil Engineering Department. The 1st prize was awarded during the prize distribution ceremony, honored by Mr. Sumit Jadhav, Chief Officer Vadgaon Nagar Parishad, Dr. Vikas Kharat, Chief Administrative Officer, Police Inspector Mr. Bhairav Talelar, and other dignitaries. The winning project focused on solid waste management with a live demonstration using the drown DGPS survey method.

• Impact of Activity: -To aware the social community and students about Swachh Technology Challenge by using GIS and Remote sensing

- Organizer :- Vadgaon Nagar Parishad Vadgaon
- Name of Co-ordinator/Guide : Prof. S.S. Chokakkar