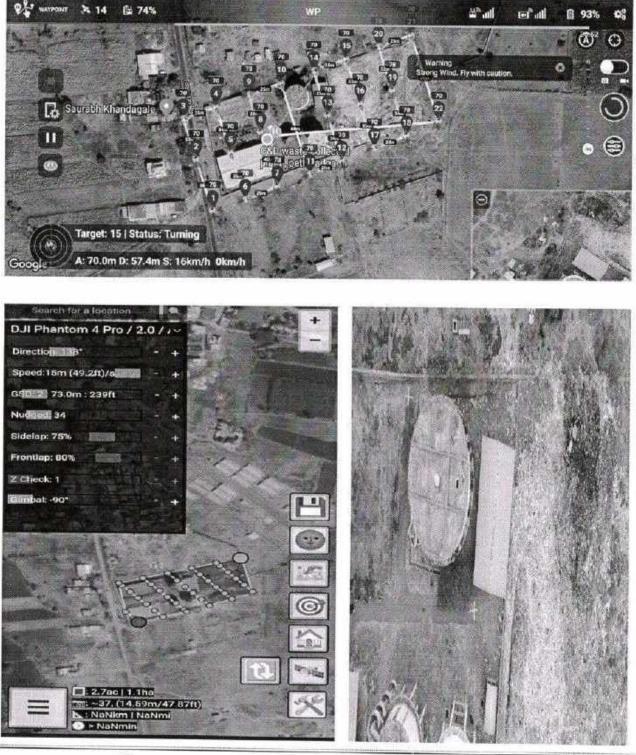

## Awareness Program on Solid Waste Mangement by Using GIS & Remote Sensing

- Name of Activity: Swachh Technology Challenge Start-Up Compitation
- Objective: To aware the social community and students about Swachh Technology Challenge,
- Date and Time of Activity: Tuesday, 10th Jan 2023.
- Name of Resource person /Guest of Honour :- Mr.Sumit Jadhav Chief officer Vadgaon Nagar Parishad, Dr. Vikas Kharat Chief Administrative officer
- Participants: On January Tuesday 10,2023, Vadgaon Nagar Parishad organized an awareness program, the "Swachh Technology Challenge Start-up Competition." This program was organized under Vadgaon Nagar Parishad Vadgaon\*. The feature of this competition is to create public awareness in the society . Participants included Mr. Swaroop Desai, Pawar Milind, Shinde Rohan, Bidre Onkar, Kamble Swapnil, and Miss Aishwarya Tapase, B.Tech Final year Civil Engineering students participated this compition which was guided by Prof. Y.S. Chokakkar, Assistant Professor in the Civil Engineering Department. The 1st prize was awarded during the prize distribution ceremony, honored by Mr. Sumit Jadhav, Chief Officer Vadgaon Nagar Parishad, Dr. Vikas Kharat, Chief Administrative Officer, Police Inspector Mr. Bhairav Talelar, and other dignitaries. The winning project focused on solid waste management with a live demonstration using the drown DGPS survey method.

• Impact of Activity: -To aware the social community and students about Swachh Technology Challenge by using GIS and Remote sensing

- Organizer :- Vadgaon Nagar Parishad Vadgaon
- Name of Co-ordinator/Guide : Prof. S.S. Chokakkar