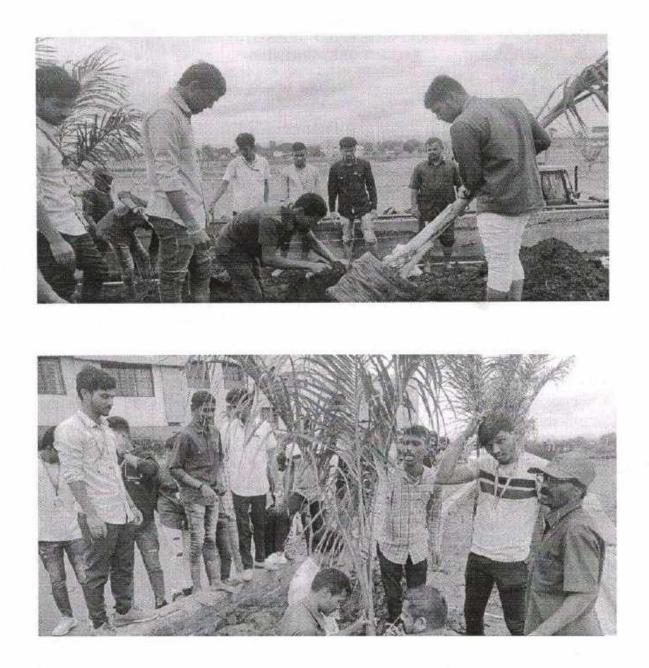

## TREE PLANTATION REPORT

Ashokrao Mane Group of Institutions, Vathar organised a tree planting event on 15<sup>th</sup> September, 2022.

The students, along with the teachers, agreed to plant trees in the campus of Engineering and Medical College.

Tree plantation was started by auspicious hands of Prof. P. B. Ghewari sir, Dean academics. Sir explained about how planting trees helps to make the surroundings greener and how trees serve as homes to many birds and animals. Prof. J.M.Shinde, Dean students affair, underlined about how planting trees helps to regulate the temperature and absorb all the carbon dioxide from the air.

Prof. P. B. Ghewari, Dean academics, Prof.J. M. Shinde, Dean Students affairs, for the same event.

Prof. A.K. Patil, MESA coordinator took efforts to conduct the activity. Mr. Amol Kharkande was present for plantation.

Total 14 trees were planted and 24 students were present for this activity.

The activity was ended by learning a message of Everybody should at least plant one tree per year as it will help the world to fight against global warming.