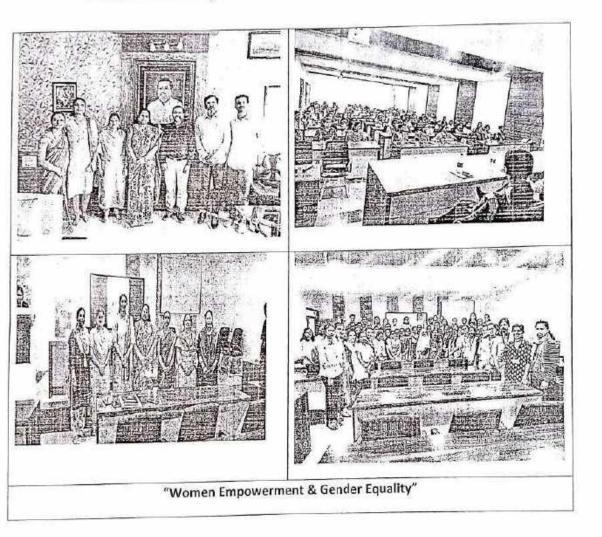

#### Internal Complaints Committee

To create awareness of the Sexual Harassment & Prevention, amongst all girls students, internal complaints committee organizes various events and expert lectures.

On 06<sup>th</sup> Feb. 2023, A seminar on "Awareness Program of Sexual Harrasment & its prevention at Workplace" organized by Internal Complaints Committee (ICC) at Ashokrao Mane Group of Institution, Vathar Tarf Vadgaon Maharashtra. Mrs.S.H.Shete and Mrs.S.S.Patil was the resource person. The program starts with the Inaugural Function, by the hands of ICC chairman, Mrs.S.H.Shete and Mrs.S.S.Patil and other Ladies Faculty members. Mrs.S.H.Shete has created the awareness of Sexual Harassment & Prevention, amongst all girls students of AMGOI Vathar by her speech. There was overwhelming response of girl students of institute. More than 100 girl student audience were the beneficiaries.

Internal complaints committee of Ashokrao Mane Group of Institutions, Vathar organised a seminar on the occasion of International Women's Day on "Women Empowerment " on 8th March, 2023. Prof. Pradnya Patil welcomed Chief Guest Mrs. Priyanka Suthar, HR, Shri Balasaheb Mane Shikshan prasarak Mandal, Ambap, Dr. H.T. Jadhav, Director, Prof. S.H Shete, Head, Department of Electrical engineering and chairperson of ICC, Prof.Seema S. Patil, Head department of E&TC engineering and secretary of ICC and all women teaching non-teaching staff along with all girl students of the institute. Prof. Pradnya Patil has given introduction of Resource person: Ms. Prajakta Chavan who is a social worker, young speaker and founder of "Atmasoundarya Foundation". Dr. H. T. Jadhav, Director, felicitated resource person.

Chief guest Mrs. Priyanka Sutar also addressed the students to find constructive solutions to overcome challenges in life.

This function was coordinated by Prof. Seema S. Patil, secretary ICC and all ICC committee members. There was an overwhelming response from all the girl students of AMGOI Vathar. Approximately 150 girl students of First year and third year were present for the function.