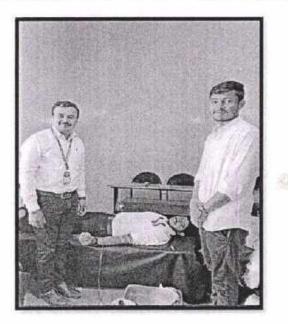

## Report on Blood Donation Camp (A.Y. 2022-23)

- Date: 15<sup>th</sup> November 2022
- Venue:GL-07 &GL-08 (Civil Department)
- Organizer : Civil Dept. , CESA in association with Sanjeevan Blood Bank, Kolhapur.
- No of Participants -102
- Event Summary:

As a social activity, Every year CESA has organized Blood Donation camp from 2010. This year also the CESA has organized "Blood Donation Camp" on 15<sup>th</sup> November 2022. About 102 Donors were donated their blood. Dr. H. T. Jadhav (Director, AMGOI), Prof.J.M.Shinde, HOD Civil Engineering Department Was Chief Guest for the function. Dr. Priti Rajput of Sanjeevan blood bank and team successfully conducted the camp.