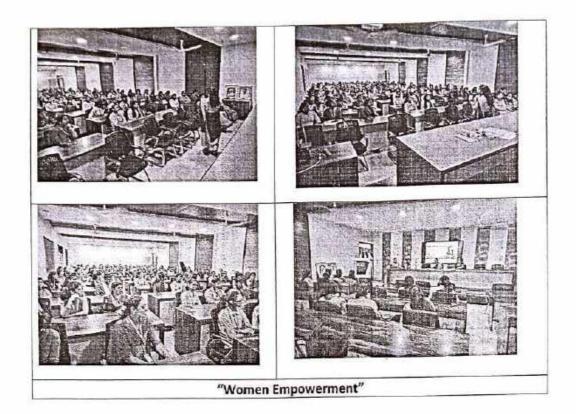

Internal complaints committee of Ashokrao Mane Group of Institutions, Vathar organised a seminar on the occasion of International Women's Day on "Women Empowerment " on 8th March, 2023. Prof. Pradnya Patil welcomed Chief Guest Mrs. Priyanka Suthar, HR, Shri Balasaheb Mane Shikshan prasarak Mandal, Ambap, Dr. H.T. Jadhav, Director, Prof. S.H Shete, Head, Department of Electrical engineering and chairperson of ICC, Prof.Seema S. Patil, Head department of E&TC engineering and secretary of ICC and all women teaching non-teaching staff along with all girl students of the institute. Prof. Pradnya Patil has given introduction of Resource person: Ms. Prajakta Chavan who is a social worker, young speaker and founder of "Atmasoundarya Foundation". Dr. H. T. Jadhav, Director, felicitated resource person.

Chief guest Mrs. Priyanka Sutar also addressed the students to find constructive solutions to overcome challenges in life.

This function was coordinated by Prof. Seema S. Patil, secretary ICC and all ICC committee members. There was an overwhelming response from all the girl students of AMGOI Vathar. Approximately 150 girl students of First year and third year were present for the function.