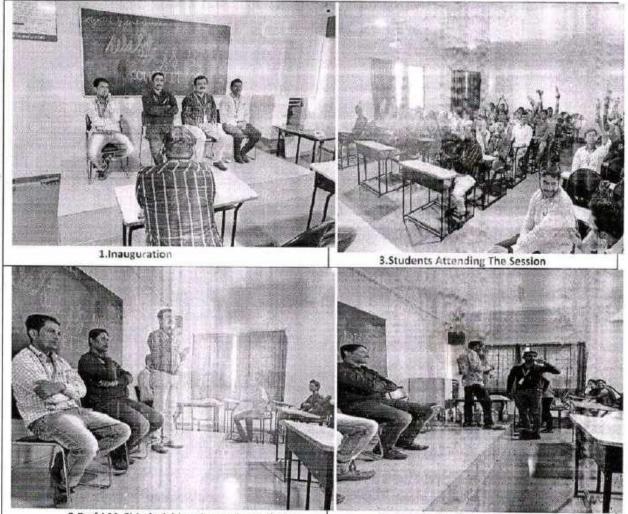

## Report on Blood Donation Camp (A.Y. 2022-23)

- Date: 15<sup>th</sup> November 2022
- Venue:GL-07 &GL-08 (Civil Department)
- Organizer : Civil Dept. , CESA in association with Sanjeevan Blood Bank, Kolhapur.
- No of Participants -102
- Event Summary:

As a social activity, Every year CESA has organized Blood Donation camp from 2010. This year also the CESA has organized "Blood Donation Camp" on 15<sup>th</sup> November 2022. About 102 Donors were donated their blood. Dr. H. T. Jadhav (Director, AMGOI), Prof.J.M.Shinde, HOD Civil Engineering Department Was Chief Guest for the function. Dr. Priti Rajput of Sanjeevan blood bank and team successfully conducted the camp.