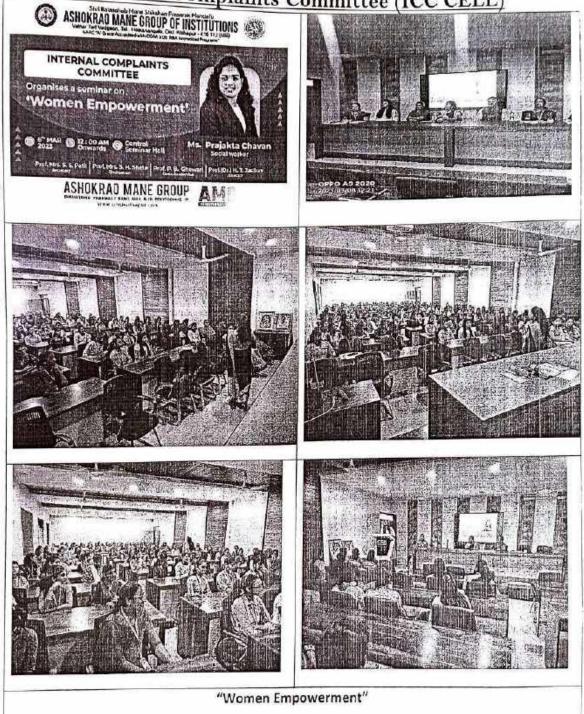

#### Internal Complaints Committee

To create awareness of the Sexual Harassment & Prevention, amongst all girls students, internal complaints committee organizes various events and expert lectures.

On 06<sup>th</sup> Feb. 2023, A seminar on "Awareness Program of Sexual Harrasment & its prevention at Workplace" organized by Internal Complaints Committee (ICC) at Ashokrao Mane Group of Institution, Vathar Tarf Vadgaon Maharashtra. Mrs.S.H.Shete and Mrs.S.S.Patil was the resource person. The program starts with the Inaugural Function, by the hands of ICC chairman, Mrs.S.H.Shete and Mrs.S.S.Patil and other Ladies Faculty members. Mrs.S.H.Shete has created the awareness of Sexual Harassment & Prevention, amongst all girls students of AMGOI Vathar by her speech. There was overwhelming response of girl students of institute. More than 100 girl student audience were the beneficiaries.

Internal complaints committee of Ashokrao Mane Group of Institutions, Vathar organised a seminar on the occasion of International Women's Day on "Women Empowerment " on 8th March, 2023. Prof. Pradnya Patil welcomed Chief Guest Mrs. Priyanka Suthar, HR, Shri Balasaheb Mane Shikshan prasarak Mandal, Ambap, Dr. H.T. Jadhav, Director, Prof. S.H Shete, Head, Department of Electrical engineering and chairperson of ICC, Prof.Seema S. Patil, Head department of E&TC engineering and secretary of ICC and all women teaching non-teaching staff along with all girl students of the institute. Prof. Pradnya Patil has given introduction of Resource person: Ms. Prajakta Chavan who is a social worker, young speaker and founder of "Atmasoundarya Foundation". Dr. H. T. Jadhav, Director, felicitated resource person.

Speaker has started her session interactively by asking a question to students as Who you are? and motivated to find answer by thinking yourself apart from the relationships and responsibilities as a woman. She has given guidelines to empower students during college life as

-Value whatever you have in your life.

-Accept yourself as you are.

-Try to overcome negative attitudes.

-Work on inner beauty.

()

- Make a true friends and utilise qualities of each other for your progress. -Parents are your support system so don't forget them while taking any decisions. She concluded her session saying that students should Submit themselves to new knowledge and wisdom to identify themselves.

Chief guest Mrs. Priyanka Sutar also addressed the students to find constructive solutions to overcome challenges in life.

This function was coordinated by Prof. Seema S. Patil, secretary ICC and all ICC committee members. There was an overwhelming response from all the girl students of AMGOI Vathar. Approximately 150 girl students of First year and third year were present for the function.

Special thanks to honorable Dr H.T. Jadhav, Director and Prof. P.B.Ghewari, Dean Academics for giving permission to organize this seminar.

/Prof.S.S.Patil

Member Secretary

/Prof. S.H. Shete

Chairperson