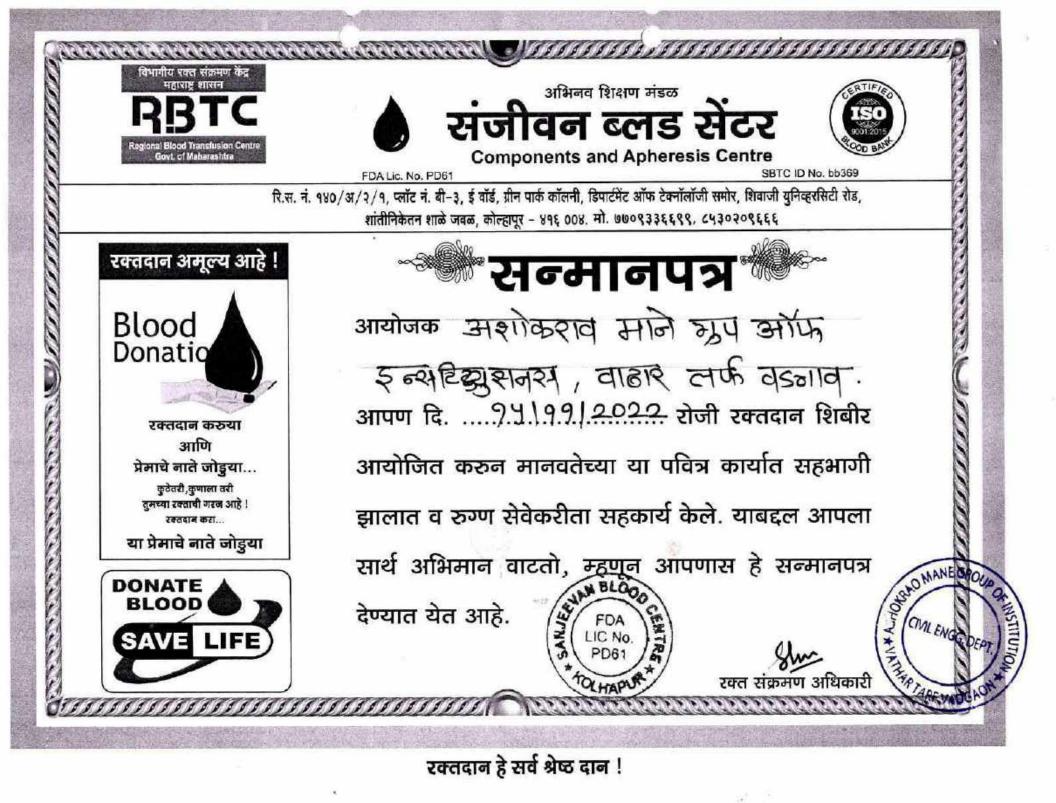

#### NOTICE

All the department of teaching , non-teaching staff & students are hereby informed that, AMGOI in association with Civil Engineering Department and CESA has organized 'Blood Donation Camp' on 15/11/2022.

So, Requested to all the Donors should present in time.

- Date: 15/11/2022
- Time: 9 am to 4 pm
- Venue : GL-07 & GL-08 (Civil Engg. Dept.)

Prof. S. B. Khot CESA Co-ordinator

Prof. J. M. Shinde HOD, Civil Engg Dept.

## Report on Blood Donation Camp (A.Y. 2022-23)

- Date: 15<sup>th</sup> November 2022
- Venue:GL-07 &GL-08 (Civil Department)
- Organizer : Civil Dept. , CESA in association with Sanjeevan Blood Bank, Kolhapur.
- No of Participants -102
- Event Summary:

As a social activity, Every year CESA has organized Blood Donation camp from 2010. This year also the CESA has organized "Blood Donation Camp" on 15<sup>th</sup> November 2022. About 102 Donors were donated their blood. Dr. H. T. Jadhav (Director, AMGOI), Prof.J.M.Shinde, HOD Civil Engineering Department Was Chief Guest for the function. Dr. Priti Rajput of Sanjeevan blood bank and team successfully conducted the camp.