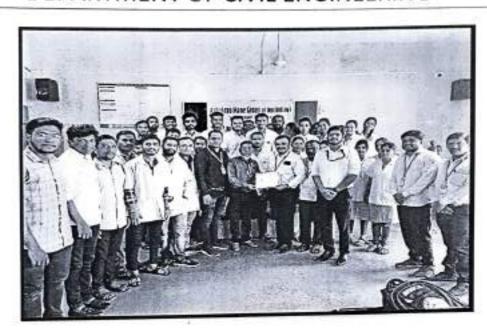

#### NOTICE

All the department of teaching, non-teaching staff & students are hereby informed that, AMGOI in association with Civil Engineering Department and CESA has organized 'Blood Donation Camp' on 15/11/2022.

So, Requested to all the Donors should present in time.

Date: 15/11/2022

Time: 9 am to 4 pm

Venue : GL-07 & GL-08 (Civil Engg. Dept.)

Prof. S. B. Khot

CESA Co-ordinator

gue

Prof. J. M. Shinde HOD, Civil Engg Dept.