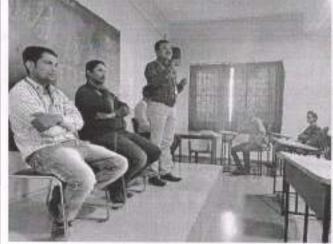

#### CELEBRATIONS:

On Engineers Day, we have arranged expert talk on role of structural engineer in construction industry for all S.Y., T.Y. & B.Tech Students. 50 Students were present for the expert talk.

## EXPERT TALK OVERVIEW:

The expert talk featured experienced structural engineers who shared insights into their roles and the critical aspects of their profession. The discussion covered various topics, including design considerations, safety protocols, technological advancements, and the impact of sustainability on structural engineering.