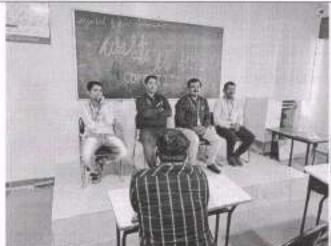

# EXPERT TALK REPORT ON ROLE OF STRUCTURAL ENGINEER IN CONSTRUCTION INDUSTRY

Date: 15th September 2022

· Venue: GL-08, Civil Department

Expert Speaker: Mr. N. N. Mudgal

No of Benefitted Students: 50 Students

#### CELEBRATIONS:

On Engineers Day, we have arranged expert talk on role of structural engineer in construction industry for all S.Y., T.Y. & B.Tech Students. 50 Students were present for the expert talk.

## EXPERT TALK OVERVIEW:

The expert talk featured experienced structural engineers who shared insights into their roles and the critical aspects of their profession. The discussion covered various topics, including design considerations, safety protocols, technological advancements, and the impact of sustainability on structural engineering.