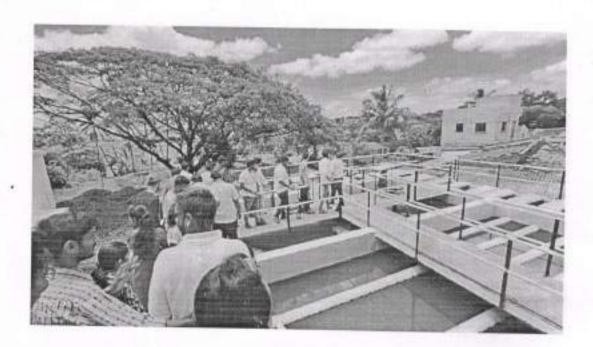

# EXPERT TALK REPORT ON ROLE OF STRUCTURAL ENGINEER IN CONSTRUCTION INDUSTRY

Date: 15th September 2022

· Venue: GL-08, Civil Department

Expert Speaker: Mr. N. N. Mudgal

No of Benefitted Students: 50 Students

Class: S.Y., T.Y. & B.Tech

#### CELEBRATIONS:

On Engineers Day, we have arranged expert talk on role of structural engineer in construction industry for all S.Y., T.Y. & B.Tech Students. 50 Students were present for the expert talk.