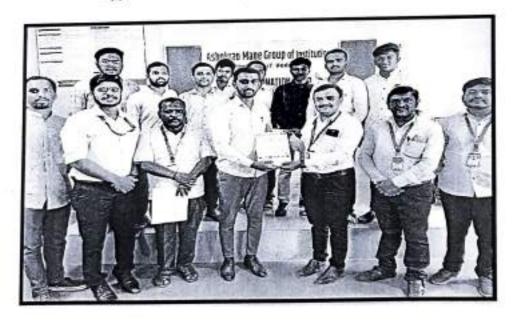

#### NOTICE

All the department of teaching, non-teaching staff & students are hereby informed that, AMGOI in association with Civil Engineering Department and CESA has organized 'Blood Donation Camp' on 15/11/2022.

So, Requested to all the Donors should present in time.

Date: 15/11/2022

Time: 9 am to 4 pm

Venue : GL-07 & GL-08 (Civil Engg. Dept.)

Prof. S. B. Khot

CESA Co-ordinator

gue

Prof. J. M. Shinde HOD, Civil Engg Dept.