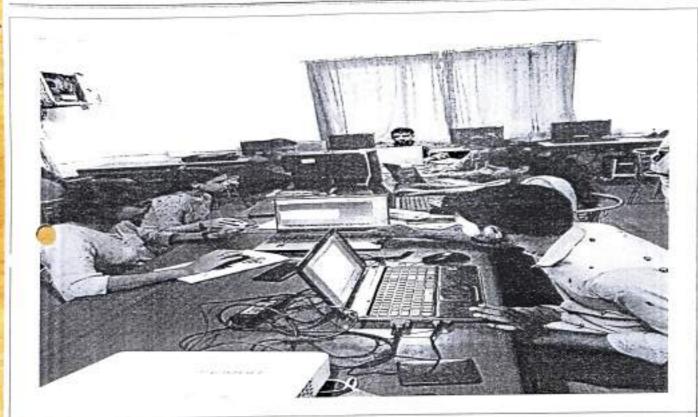

#### CELEBRATIONS:

On Engineers Day, we have arranged expert talk on role of structural engineer in construction industry for all S.Y., T.Y. & B.Tech Students. 50 Students were present for the expert talk.

## EXPERT TALK OVERVIEW:

The expert talk featured experienced structural engineers who shared insights into their roles and the critical aspects of their profession. The discussion covered various topics, including design considerations, safety protocols, technological advancements, and the impact of sustainability on structural engineering.