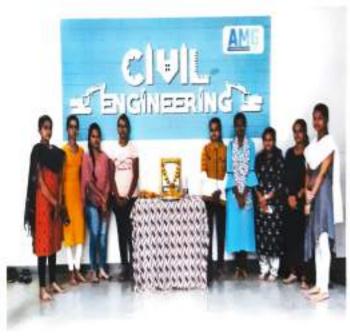

#### CELEBRATIONS:

On Engineers Day, we have arranged expert talk on role of structural engineer in construction industry for all S.Y., T.Y. & B.Tech Students. 50 Students were present for the expert talk.

## EXPERT TALK OVERVIEW:

The expert talk featured experienced structural engineers who shared insights into their roles and the critical aspects of their profession. The discussion covered various topics, including design considerations, safety protocols, technological advancements, and the impact of sustainability on structural engineering.