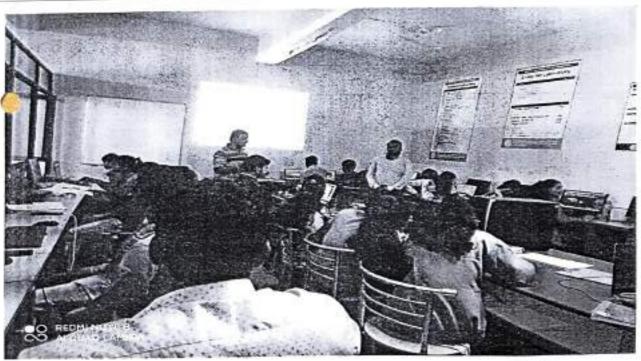

# EXPERT TALK REPORT ON ROLE OF STRUCTURAL ENGINEER IN CONSTRUCTION INDUSTRY

Date: 15th September 2022

· Venue: GL-08, Civil Department

Expert Speaker: Mr. N. N. Mudgal

No of Benefitted Students: 50 Students

#### CELEBRATIONS:

On Engineers Day, we have arranged expert talk on role of structural engineer in construction industry for all S.Y., T.Y. & B.Tech Students. 50 Students were present for the expert talk.

## EXPERT TALK OVERVIEW:

The expert talk featured experienced structural engineers who shared insights into their roles and the critical aspects of their profession. The discussion covered various topics, including design considerations, safety protocols, technological advancements, and the impact of sustainability on structural engineering.