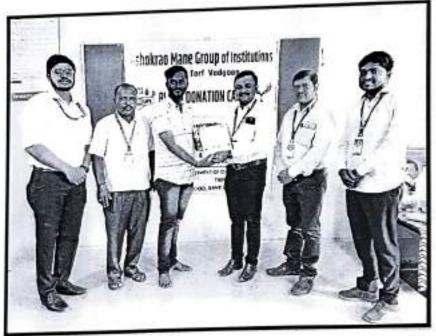

#### NOTICE

All the department of teaching, non-teaching staff & students are hereby informed that, AMGOI in association with Civil Engineering Department and CESA has organized 'Blood Donation Camp' on 15/11/2022.

So, Requested to all the Donors should present in time.

Date: 15/11/2022

Time: 9 am to 4 pm

Venue : GL-07 & GL-08 (Civil Engg. Dept.)

Prof. S. B. Khot

CESA Co-ordinator

gue

Prof. J. M. Shinde HOD, Civil Engg Dept.