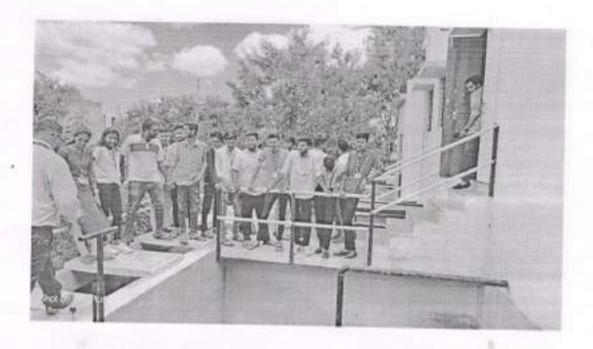

# EXPERT TALK REPORT ON ROLE OF STRUCTURAL ENGINEER IN CONSTRUCTION INDUSTRY

Date: 15th September 2022

· Venue: GL-08, Civil Department

Expert Speaker: Mr. N. N. Mudgal

No of Benefitted Students: 50 Students

Class: S.Y., T.Y. & B.Tech

#### CELEBRATIONS:

On Engineers Day, we have arranged expert talk on role of structural engineer in construction industry for all S.Y., T.Y. & B.Tech Students. 50 Students were present for the expert talk.