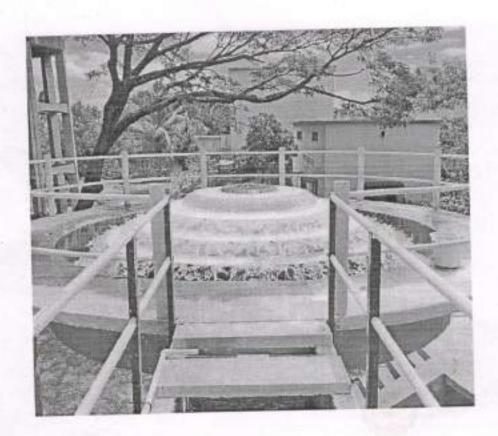

CT Rabade   |
| 257      | POWAR RAHUL YALLAPPA        | Ruhulpower  |
| 258      | PATIL ADITYA SANDEEP        | As patil    |
| 259      | PATIL MAHESH VASANT         | M.A +atil   |
| 260      | KAMBLE VRUSHABH VIKAS       | Maskable    |
| 261      | DESAI GANESH SANJAY         |             |
| 262      | PAWAR GANESH SHANKAR        |             |
| 263      | NAWAZ MOHAMMAD ASIF MUKRRAM |             |
| 264      | CHOUDHARI VINOD NAVARAM     | 1/24        |



Civil Engineering

AMGOI, Faculty of Engineering

Withar Tarf Vadgaon, Tal. hatkanangale, Dist. Kelhupu



AEREATION: It is the process of increasing or maintaining the oxygen saturation of water in both natural and artificial environment the cascade aerator is used for aeration process in peth vadgaon water treatment plant



MIXING OF BLEACHING POWDER: after the aeration process the bleaching powder is mixed with water 2 to 2.5kg bleaching powder per 5 lakh liter water is mixed with water

COAGULATION: it is the chemical water treatment process used to remove solids from water by manipulating electrostatic charges of particles suspended in water. In peth vadgaon water treatment plant the alum is used for coagulation process 1to1.5kg Alum is used per 5 lakh liter water and 1.5 HP motor used for alum mixing





FLOCCULATION: after the adding of alum In a water the flocculation process is started flocculation is a water treatment process water solids from larger clusters or flocs to be removed from water

RAPID SAND FILTER: the rapid sand filter is used for water purification in peth vadgaon water treatment pl