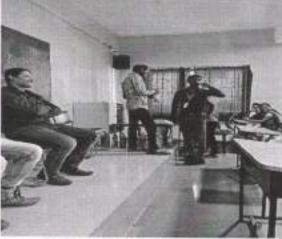

#### CELEBRATIONS:

On Engineers Day, we have arranged expert talk on role of structural engineer in construction industry for all S.Y., T.Y. & B.Tech Students. 50 Students were present for the expert talk.

## EXPERT TALK OVERVIEW:

The expert talk featured experienced structural engineers who shared insights into their roles and the critical aspects of their profession. The discussion covered various topics, including design considerations, safety protocols, technological advancements, and the impact of sustainability on structural engineering.