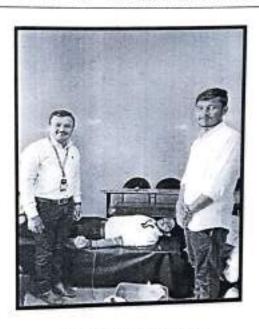

# EXPERT TALK REPORT ON ROLE OF STRUCTURAL ENGINEER IN CONSTRUCTION INDUSTRY

Date: 15th September 2022

· Venue: GL-08, Civil Department

Expert Speaker: Mr. N. N. Mudgal

No of Benefitted Students: 50 Students

#### CELEBRATIONS:

On Engineers Day, we have arranged expert talk on role of structural engineer in construction industry for all S.Y., T.Y. & B.Tech Students. 50 Students were present for the expert talk.

## EXPERT TALK OVERVIEW:

The expert talk featured experienced structural engineers who shared insights into their roles and the critical aspects of their profession. The discussion covered various topics, including design considerations, safety protocols, technological advancements, and the impact of sustainability on structural engineering.