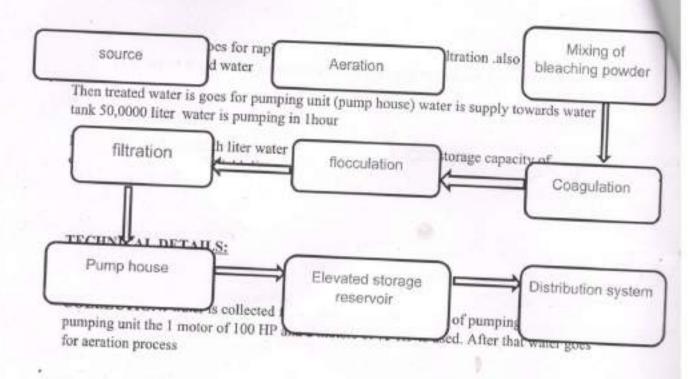

oli   |
| 253      | SUTAR JAHID ZAKIR           | jare        |
| 254      | KAMBLE ABHUIT SHIVAJI       | A.5. Kubic  |
| 255      | KAMBLE PRAJYOT PRAKASH      | P.P. Kahic  |
| 256      | RABADE CHAITRALI TANAJI     | CT Rabade   |
| 257      | POWAR RAHUL YALLAPPA        | Ruhulpower  |
| 258      | PATIL ADITYA SANDEEP        | As patil    |
| 259      | PATIL MAHESH VASANT         | M.A +atil   |
| 260      | KAMBLE VRUSHABH VIKAS       | Maskable    |
| 261      | DESAI GANESH SANJAY         |             |
| 262      | PAWAR GANESH SHANKAR        |             |
| 263      | NAWAZ MOHAMMAD ASIF MUKRRAM |             |
| 264      | CHOUDHARI VINOD NAVARAM     | 1/24        |



Civil Engineering

AMGOI, Faculty of Engineering

Withar Tarf Vadgaon, Tal. hatkanangale, Dist. Kelhupu



AEREATION: It is the process of increasing or maintaining the oxygen saturation of water in both natural and artificial environment the cascade aerator is used for aeration process in peth vadgaon water treatment plant



MIXING OF BLEACHING POWDER: after the aeration process the bleaching powder is mixed with water 2 to 2.5kg bleaching powder per 5 lakh liter water is mixed with water

COAGULATION: it is the chemical water treatment process used to remove solids from water by manipulating electrostatic charges of particles suspended in water. In peth vadgaon water treatment plant the alum is used for coagulation process 1to1.5kg Alum is used per 5 lakh liter water and 1.5 HP motor used for alum mixing





FLOCCULATION: after the adding of alum In a water the flocculation process is sta