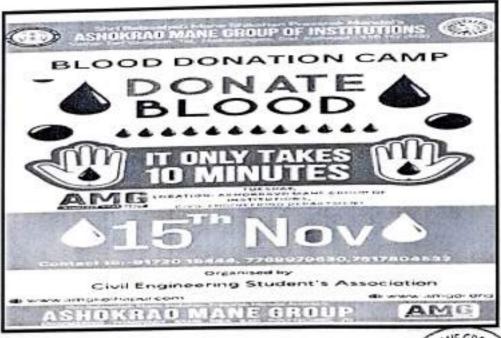

#### NOTICE

All the department of teaching, non-teaching staff & students are hereby informed that, AMGOI in association with Civil Engineering Department and CESA has organized 'Blood Donation Camp' on 15/11/2022.

So, Requested to all the Donors should present in time.

Date: 15/11/2022

Time: 9 am to 4 pm

Venue : GL-07 & GL-08 (Civil Engg. Dept.)

Prof. S. B. Khot

CESA Co-ordinator

gue

Prof. J. M. Shinde HOD, Civil Engg Dept.