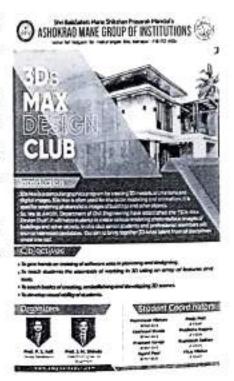

ls of working in 3D using an array of features and tools.

To teach basics of creating, embellishing and developing 3D scenes.

To develop visual ability of students.

### About the program:

3ds Max is a computer graphics program for creating 3D models, animations and digital images. 3ds Max is often used for character modelling and animation.

It is used for rendering photorealistic images of buildings and other objects. So, We at AMGOI, Department of Civil Engineering have established the "3ds Max Design Club". it will helps students to create various rendering photorealistic images of buildings and other objects.

In this club senior students and professional members will train to interested candidates. Our aim to bring together 3D Artist talent from all disciplines under one roof.









NH – 4, Vathar Tarf Vadgaon, Tal: -Hatkanangale, Dist: - Kolhapur-416112 E-mail: <u>hodcivil@amgoi.edu.in</u>, Website: www.amgoi.org



NBA accredited Programs\* | Accredited by NAAC with 'A' Grade (CGPA 3.08)

# DEPARTMENT OF CIVIL ENGINEERING

### Schedule the program:

| Date       | Topic                      | Resource Person    |
|------------|----------------------------|--------------------|
| 05/02/2023 | Introduction of 3ds max    | Mr. Rohit Katkar   |
| 11/02/2023 | Basic Commands Door &      | Mr. Riyaj Pendhari |
| 12/02/2023 | Extrude & Edit Poly V-Ray  | Mr. Rohit Katkar   |
| 18/02/2023 | V- Ray Material & Colour   | Mr. Rohit Katkar   |
| 19/02/2023 | V- Ray Advanced Settings   | Mr. Rohit Katkar   |
| 21/02/2023 | Advanced Final Rendering & | Mr. Rohit Katkar   |