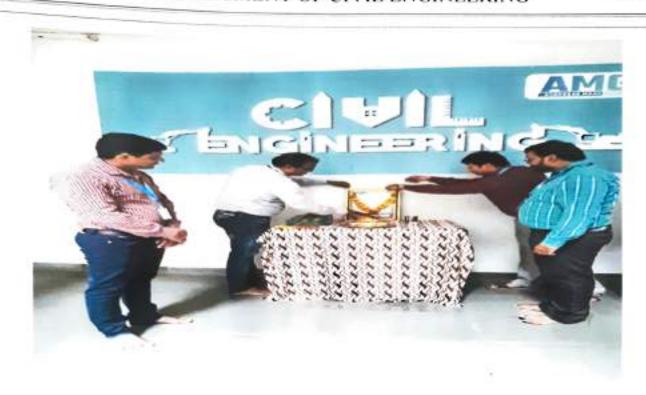

#### CELEBRATIONS:

On Engineers Day, we have arranged expert talk on role of structural engineer in construction industry for all S.Y., T.Y. & B.Tech Students. 50 Students were present for the expert talk.

## EXPERT TALK OVERVIEW:

The expert talk featured experienced structural engineers who shared insights into their roles and the critical aspects of their profession. The discussion covered various topics, including design considerations, safety protocols, technological advancements, and the impact of sustainability on structural engineering.