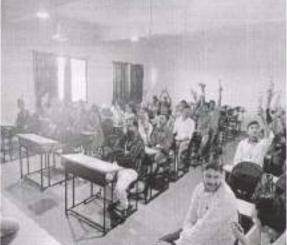

#### CELEBRATIONS:

On Engineers Day, we have arranged expert talk on role of structural engineer in construction industry for all S.Y., T.Y. & B.Tech Students. 50 Students were present for the expert talk.

## EXPERT TALK OVERVIEW:

The expert talk featured experienced structural engineers who shared insights into their roles and the critical aspects of their profession. The discussion covered various topics, including design considerations, safety protocols, technological advancements, and the impact of sustainability on structural engineering.