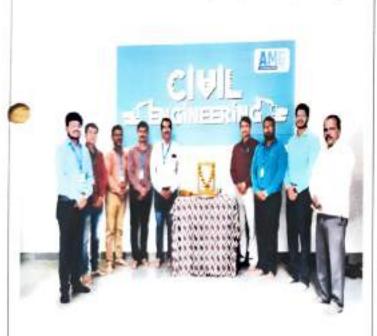

#### CELEBRATIONS:

On Engineers Day, we have arranged expert talk on role of structural engineer in construction industry for all S.Y., T.Y. & B.Tech Students. 50 Students were present for the expert talk.

## EXPERT TALK OVERVIEW:

The expert talk featured experienced structural engineers who shared insights into their roles and the critical aspects of their profession. The discussion covered various topics, including design considerations, safety protocols, technological advancements, and the impact of sustainability on structural engineering.