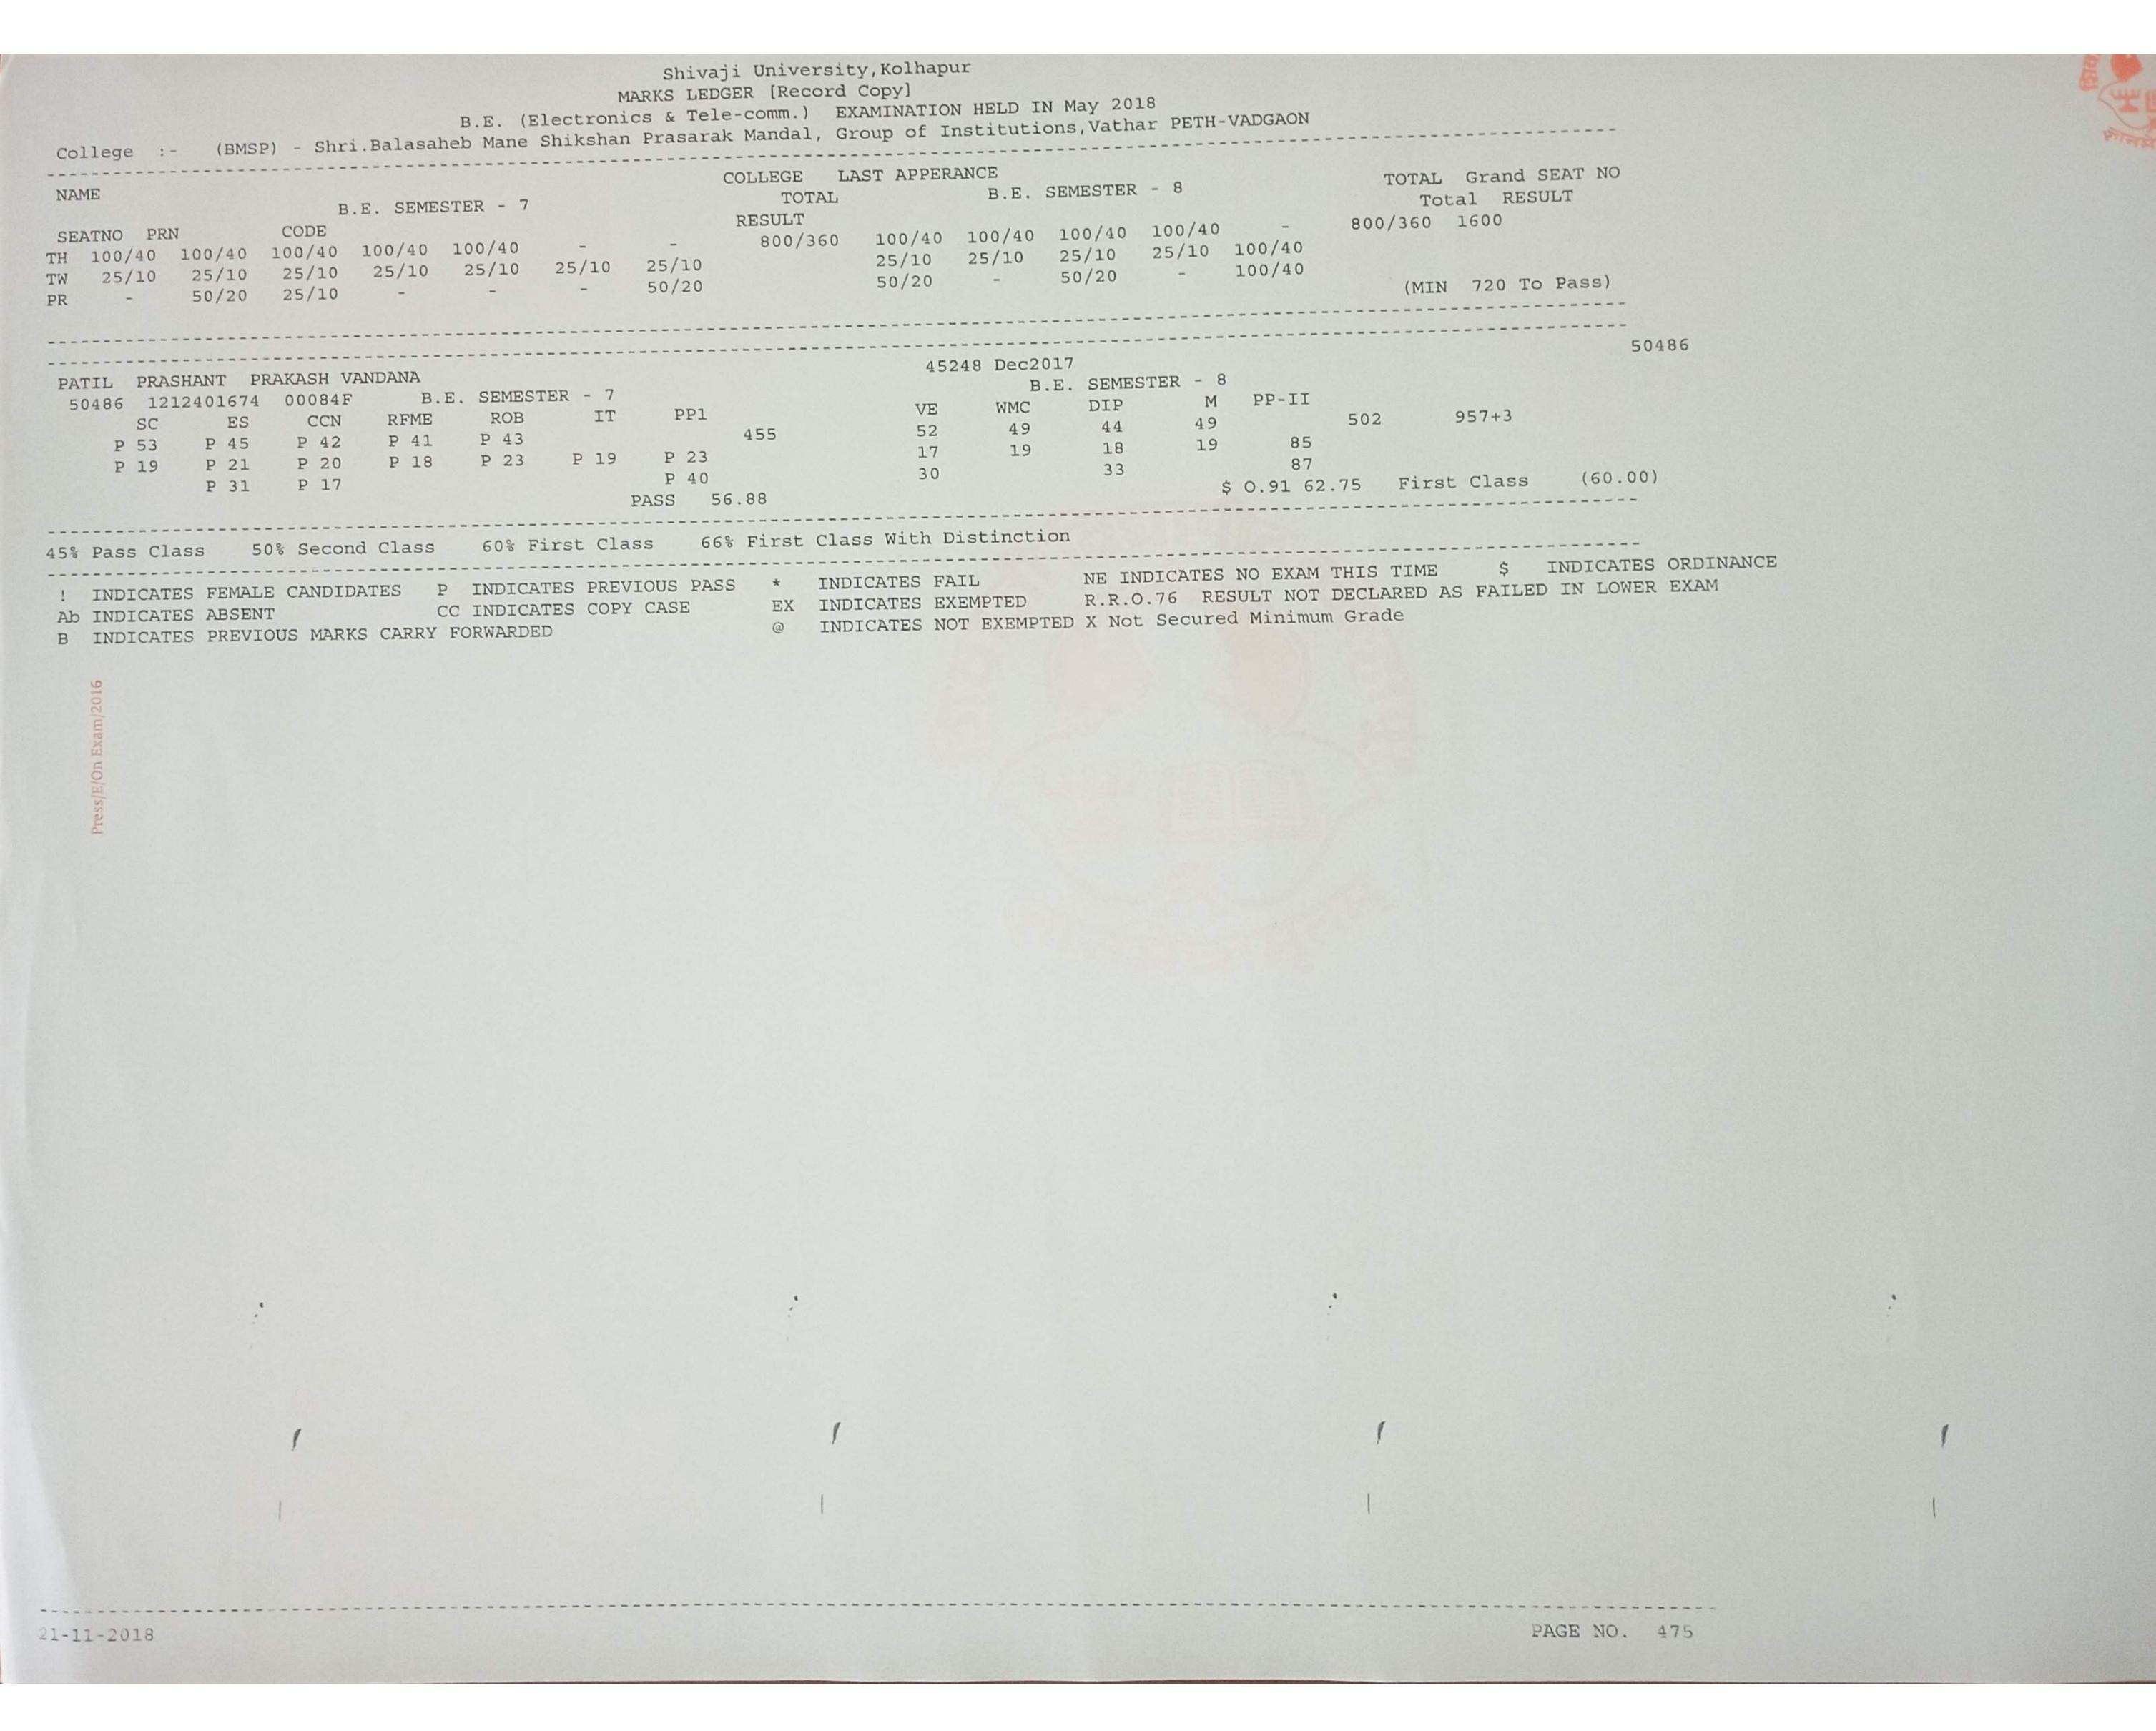

|       | 101 - Bachelor of                                      | Parinos.             | sina / C                | omontor              | ) ( Pa                   | cholor                    | of Frag                      | Down                      | TW Com             | VERSITY, KOL           | il) EXA                             | M HELD IN               | March                   | 2020             |                      |                              |                            | M                         | ARKS LEDGER          | (012202                          |                                           |
|-------|--------------------------------------------------------|----------------------|-------------------------|----------------------|--------------------------|---------------------------|------------------------------|---------------------------|--------------------|------------------------|-------------------------------------|-------------------------|-------------------------|------------------|----------------------|------------------------------|----------------------------|---------------------------|----------------------|----------------------------------|-------------------------------------------|
|       | 101 - Bachelor of<br>COLLEGE : (420                    | Engineer  O) Shri H  | Balasane                | b Mane               | Shiksha                  | n Prasa                   | irak Man                     | dal, GIP                  | OT THE             | C (DINEZII             |                                     |                         | -VADGAC                 | N<br>======      |                      |                              | ======                     | =======                   | =========            |                                  | =====                                     |
| EEAT  | PRN NO NAME                                            |                      |                         | ======               | Par                      | t III S                   | Sem. V                       |                           | ======             | TOTAL                  |                                     |                         |                         | Part             | III Se               |                              |                            | .======                   | Result               | G.Tot<br>NO<br>=======           | SEAT<br>======                            |
| ===== |                                                        | TH PR TW EX ESEX CIE | 100/40                  | 100/40               |                          | 50/20                     | 25/10                        |                           | ======             | 800                    | TH<br>PR<br>TW<br>EX<br>ESEX<br>CIE | 100/40<br><br>25/10<br> | 50/20                   |                  |                      | 100/40<br>25/10<br>25/10<br> | 25/10<br>50/20<br>         | 50/20                     | 800                  | 1600/720                         | ======                                    |
| ====  |                                                        | TH<br>PR<br>TW       |                         |                      | 25/10                    | 25/10                     | 0 100/40<br><br>25/10        |                           | 25/10              | 800                    | TW                                  | 25/10                   | 25/10<br>25/10          |                  |                      | 100/40                       | 25/10<br>50/20             | 75/30<br>75/30<br>======= |                      | 1600/720                         |                                           |
| 7192  | 2014008465 (6) NAKIL ANIKET JAGANNATH (UMA)            | =======              | WRE1<br>P50<br><br>P31  | DSS<br>P\$32<br>     | EE1<br>P52<br><br>P30    | GE1<br>P40<br>P23<br>P15  | TE1<br>P67<br><br>P16<br>P17 | BPD<br><br><br>P37<br>P12 |                    | 422<br>PASS \$0.96     |                                     | TS<br>P\$32<br><br>P13  | GE2<br>P48<br><br>P28   | EM<br>P51<br>    | EG<br>P54<br><br>P29 | P58<br>P16<br>P16            | SDD1<br><br>P21<br>P26<br> | SEM P38                   | 430<br>PASS \$0.9    | 852<br>6 PASS                    | 17192                                     |
|       |                                                        |                      |                         |                      |                          |                           |                              |                           |                    | 52.75 %                |                                     | <br>                    |                         |                  | <br>                 | <br><br>                     |                            |                           | 53.75 %<br>          | 53.25 %                          |                                           |
|       |                                                        |                      | DCS-I<br>P42<br><br>P15 | EE<br>P59<br><br>P34 | QSV<br>P54<br>P13<br>P32 | PMCE<br>P53<br>P16<br>P18 | AEG<br>P72<br><br>P19        | PROJ<br><br><br>P43       | RFT<br><br><br>P20 | 490<br>PASS<br>61.25 % |                                     | P51<br><br>P18          | P43<br>P18<br>P16       | P65              | P56                  | P79                          | P16<br>P42                 | P68                       | PASS 67.75 %         | FIRST CI<br>64.50 %<br>Oct-2019( | (ES C )<br>6) 20498                       |
| 193   | 2015011740 (678)<br>BHATE SATYAJIT MANGESH<br>(LATA)   |                      | WRE1<br>P48<br><br>P22  | DSS<br>P43           | EE1<br>P41<br><br>P21    | GE1<br>P51<br>P32<br>P13  | TE1<br>P52<br><br>P13<br>P15 | BPD<br><br><br>P25<br>P11 |                    | 387<br>PASS            |                                     | TS<br>P\$36<br><br>P10  | GE2<br>P57<br><br>P21   | EM P40           | EG<br>P42<br><br>P29 | EE2<br>P40<br>P11<br>P13     | SDD1<br><br>P15<br>P28     | <br>P28                   |                      | 757<br>96 PASS                   |                                           |
|       |                                                        |                      |                         |                      |                          |                           |                              |                           |                    | 48.38 %                |                                     |                         | <br>                    | <br>             |                      |                              |                            | <br>                      | 46.25 %              | 47.31                            |                                           |
|       |                                                        |                      | DCS-I<br>68<br><br>P13  | EE<br>P41<br><br>P23 | QSV<br>P44<br>P12<br>P28 | PMCE<br>P40<br>P16<br>P13 | AEG<br>P67<br><br>P20        | PROJ<br><br><br>P39       | RFT<br><br><br>P14 | 438<br>PASS<br>54.75 % |                                     | DCS 2<br>68<br><br>20   | WRE 2<br>80<br>16<br>20 | TE 2<br>86<br>   | DB<br>88<br>         | SIMP<br>100<br>              | SDD I<br><br>17<br>41      | 72<br>69                  | PASS<br>84.63 %      | FIRST 69.69                      | CLASS WITH DISTINCTION (ES C ) (67) 17918 |
| 94    | 2014008678 (678)<br>KUPALE MAHESH BHAIRU<br>(JAYASHRI) |                      | WRE1 P44 P22            | DSS<br>P44           | EE1<br>P42<br><br>P28    | GE1<br>P66<br>P23<br>P13  | TE1<br>P46<br><br>P14<br>P18 | BPD<br><br><br>P32<br>P12 |                    | 404<br>PASS            |                                     | TS<br>68<br><br>P12     | GE2<br>P40<br><br>P22   | EM P42           | EG<br>P41<br><br>P23 | EE2<br>P41<br>P11<br>P13     | SDD1<br><br>P16<br>P22     | SEM P30                   | 381<br>PASS          | 785<br>PASS                      | 17194                                     |
|       |                                                        |                      |                         |                      |                          |                           |                              |                           |                    | 50.50 %                |                                     |                         |                         | <br>             | <br>                 | <br>                         |                            | <br>                      | 47.63                |                                  |                                           |
|       |                                                        |                      | DCS-I<br>74             | EE<br>44<br><br>P21  | QSV<br>P40<br>P12<br>P24 | PMCE<br>P45<br>P16<br>P13 | AEG<br>P55<br><br>P17        | PROJ<br><br><br>P35       | RFT<br><br><br>P13 | 424<br>PASS<br>53.00 % |                                     | DCS 2 96 20             | 78<br>17<br>17          | 2 TE 2<br>88<br> | DB<br>100<br>        | 74<br>                       | SDD<br><br>17<br>40        | II P<br>60<br>60          | 667<br>PASS<br>83.38 | FIRST                            | CLASS WITH DISTINCT                       |