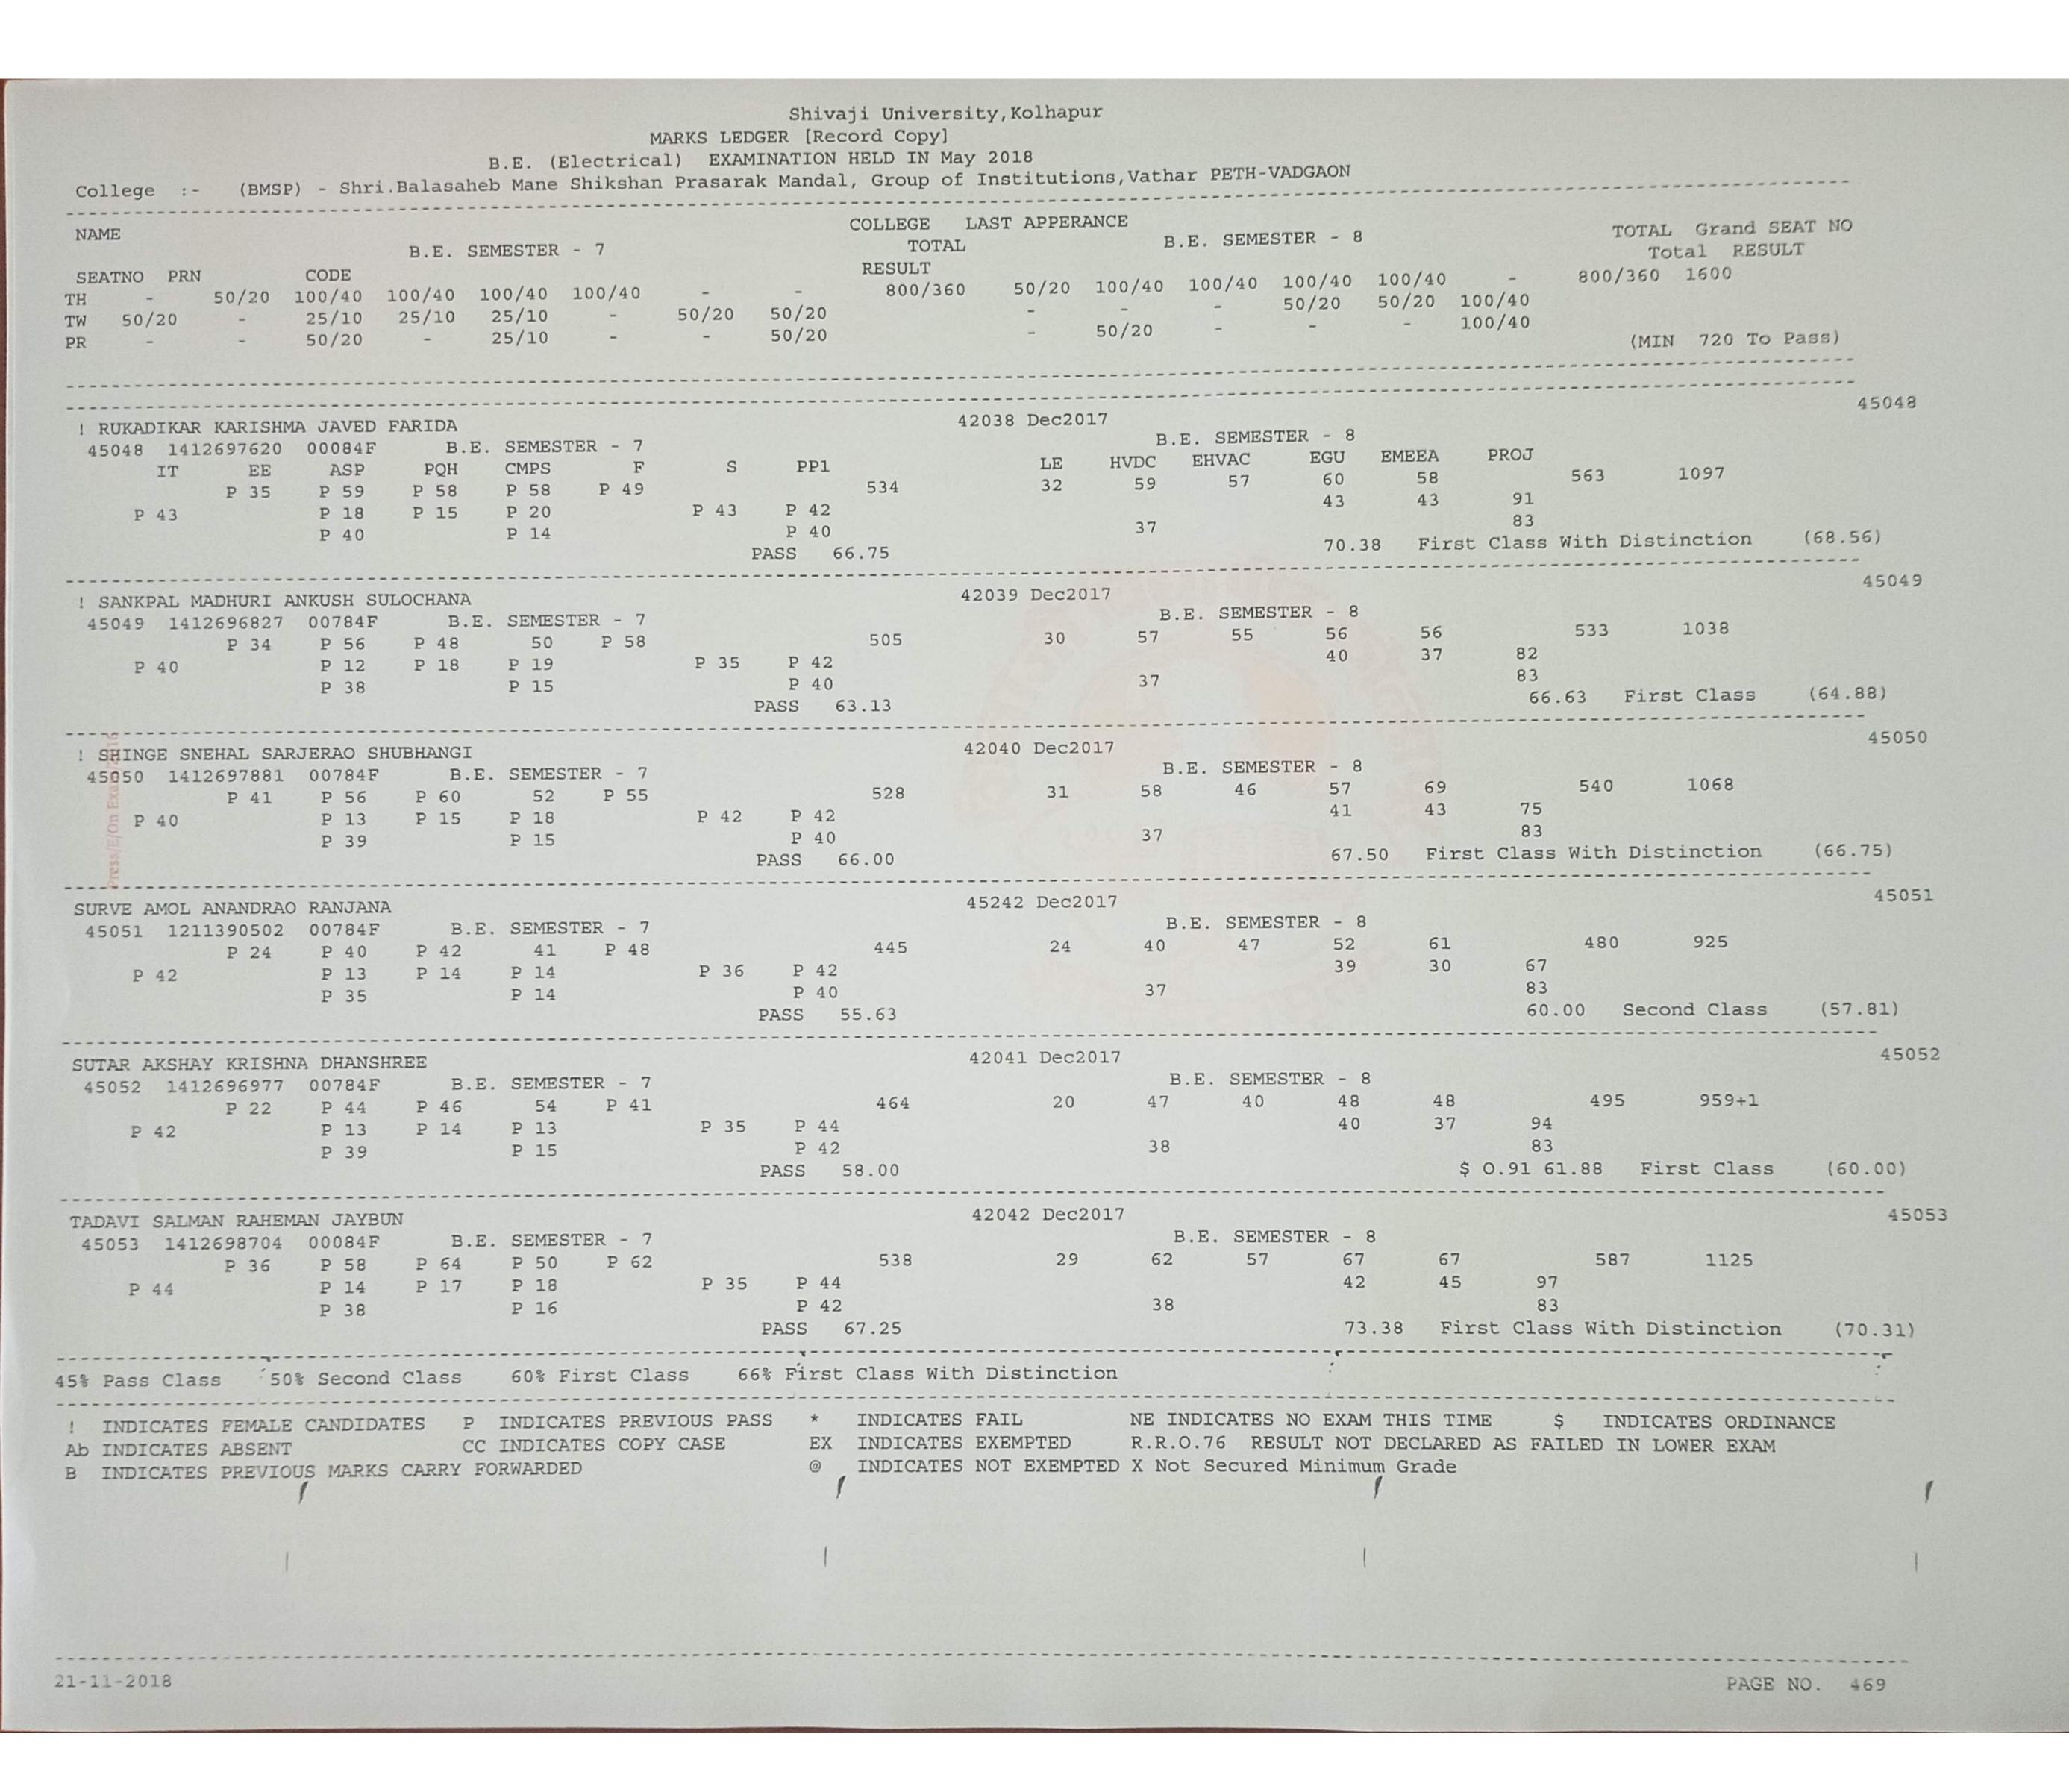

|       | 101 - Bachelor of                                      | Parinos.             | sina / C                | omontor              | ) ( Pa                   | cholor                    | of Frag                      | Down                      | TW Com             | VERSITY, KOL           | il) EXA                             | M HELD IN               | March                   | 2020             |                      |                              |                            | M                         | ARKS LEDGER          | (012202                          |                                           |
|-------|--------------------------------------------------------|----------------------|-------------------------|----------------------|--------------------------|---------------------------|------------------------------|---------------------------|--------------------|------------------------|-------------------------------------|-------------------------|-------------------------|------------------|----------------------|------------------------------|----------------------------|---------------------------|----------------------|----------------------------------|-------------------------------------------|
|       | 101 - Bachelor of<br>COLLEGE : (420                    | Engineer  O) Shri H  | Balasane                | b Mane               | Shiksha                  | n Prasa                   | irak Man                     | dal, GIP                  | OT THE             | C (DINEZII             |                                     |                         | -VADGAC                 | N<br>======      |                      |                              | ======                     | =======                   | =========            |                                  | =====                                     |
| EEAT  | PRN NO NAME                                            |                      |                         | ======               | Par                      | t III S                   | Sem. V                       |                           | ======             | TOTAL                  |                                     |                         |                         | Part             | III Se               |                              |                            | .======                   | Result               | G.Tot<br>NO<br>=======           | SEAT<br>======                            |
| ===== |                                                        | TH PR TW EX ESEX CIE | 100/40                  | 100/40               |                          | 50/20                     | 25/10                        |                           | ======             | 800                    | TH<br>PR<br>TW<br>EX<br>ESEX<br>CIE | 100/40<br><br>25/10<br> | 50/20                   |                  |                      | 100/40<br>25/10<br>25/10<br> | 25/10<br>50/20<br>         | 50/20                     | 800                  | 1600/720                         | ======                                    |
| ====  |                                                        | TH<br>PR<br>TW       |                         |                      | 25/10                    | 25/10                     | 0 100/40<br><br>25/10        |                           | 25/10              | 800                    | TW                                  | 25/10                   | 25/10<br>25/10          |                  |                      | 100/40                       | 25/10<br>50/20             | 75/30<br>75/30<br>======= |                      | 1600/720                         |                                           |
| 7192  | 2014008465 (6) NAKIL ANIKET JAGANNATH (UMA)            | =======              | WRE1<br>P50<br><br>P31  | DSS<br>P\$32<br>     | EE1<br>P52<br><br>P30    | GE1<br>P40<br>P23<br>P15  | TE1<br>P67<br><br>P16<br>P17 | BPD<br><br><br>P37<br>P12 |                    | 422<br>PASS \$0.96     |                                     | TS<br>P\$32<br><br>P13  | GE2<br>P48<br><br>P28   | EM<br>P51<br>    | EG<br>P54<br><br>P29 | P58<br>P16<br>P16            | SDD1<br><br>P21<br>P26<br> | SEM P38                   | 430<br>PASS \$0.9    | 852<br>6 PASS                    | 17192                                     |
|       |                                                        |                      |                         |                      |                          |                           |                              |                           |                    | 52.75 %                |                                     | <br>                    |                         |                  | <br>                 | <br><br>                     |                            |                           | 53.75 %<br>          | 53.25 %                          |                                           |
|       |                                                        |                      | DCS-I<br>P42<br><br>P15 | EE<br>P59<br><br>P34 | QSV<br>P54<br>P13<br>P32 | PMCE<br>P53<br>P16<br>P18 | AEG<br>P72<br><br>P19        | PROJ<br><br><br>P43       | RFT<br><br><br>P20 | 490<br>PASS<br>61.25 % |                                     | P51<br><br>P18          | P43<br>P18<br>P16       | P65              | P56                  | P79                          | P16<br>P42                 | P68                       | PASS 67.75 %         | FIRST CI<br>64.50 %<br>Oct-2019( | (ES C )<br>6) 20498                       |
| 193   | 2015011740 (678)<br>BHATE SATYAJIT MANGESH<br>(LATA)   |                      | WRE1<br>P48<br><br>P22  | DSS<br>P43           | EE1<br>P41<br><br>P21    | GE1<br>P51<br>P32<br>P13  | TE1<br>P52<br><br>P13<br>P15 | BPD<br><br><br>P25<br>P11 |                    | 387<br>PASS            |                                     | TS<br>P\$36<br><br>P10  | GE2<br>P57<br><br>P21   | EM P40           | EG<br>P42<br><br>P29 | EE2<br>P40<br>P11<br>P13     | SDD1<br><br>P15<br>P28     | <br>P28                   |                      | 757<br>96 PASS                   |                                           |
|       |                                                        |                      |                         |                      |                          |                           |                              |                           |                    | 48.38 %                |                                     |                         | <br>                    | <br>             |                      |                              |                            | <br>                      | 46.25 %              | 47.31                            |                                           |
|       |                                                        |                      | DCS-I<br>68<br><br>P13  | EE<br>P41<br><br>P23 | QSV<br>P44<br>P12<br>P28 | PMCE<br>P40<br>P16<br>P13 | AEG<br>P67<br><br>P20        | PROJ<br><br><br>P39       | RFT<br><br><br>P14 | 438<br>PASS<br>54.75 % |                                     | DCS 2<br>68<br><br>20   | WRE 2<br>80<br>16<br>20 | TE 2<br>86<br>   | DB<br>88<br>         | SIMP<br>100<br>              | SDD I<br><br>17<br>41      | 72<br>69                  | PASS<br>84.63 %      | FIRST 69.69                      | CLASS WITH DISTINCTION (ES C ) (67) 17918 |
| 94    | 2014008678 (678)<br>KUPALE MAHESH BHAIRU<br>(JAYASHRI) |                      | WRE1 P44 P22            | DSS<br>P44           | EE1<br>P42<br><br>P28    | GE1<br>P66<br>P23<br>P13  | TE1<br>P46<br><br>P14<br>P18 | BPD<br><br><br>P32<br>P12 |                    | 404<br>PASS            |                                     | TS<br>68<br><br>P12     | GE2<br>P40<br><br>P22   | EM P42           | EG<br>P41<br><br>P23 | EE2<br>P41<br>P11<br>P13     | SDD1<br><br>P16<br>P22     | SEM P30                   | 381<br>PASS          | 785<br>PASS                      | 17194                                     |
|       |                                                        |                      |                         |                      |                          |                           |                              |                           |                    | 50.50 %                |                                     |                         |                         | <br>             | <br>                 | <br>                         |                            | <br>                      | 47.63                |                                  |                                           |
|       |                                                        |                      | DCS-I<br>74             | EE<br>44<br><br>P21  | QSV<br>P40<br>P12<br>P24 | PMCE<br>P45<br>P16<br>P13 | AEG<br>P55<br><br>P17        | PROJ<br><br><br>P35       | RFT<br><br><br>P13 | 424<br>PASS<br>53.00 % |                                     | DCS 2 96 20             | 78<br>17<br>17          | 2 TE 2<br>88<br> | DB<br>100<br>        | 74<br>                       | SDD<br><br>17<br>40        | II P<br>60<br>60          | 667<br>PASS<br>83.38 | FIRST                            | CLASS WITH DISTINCT                       |