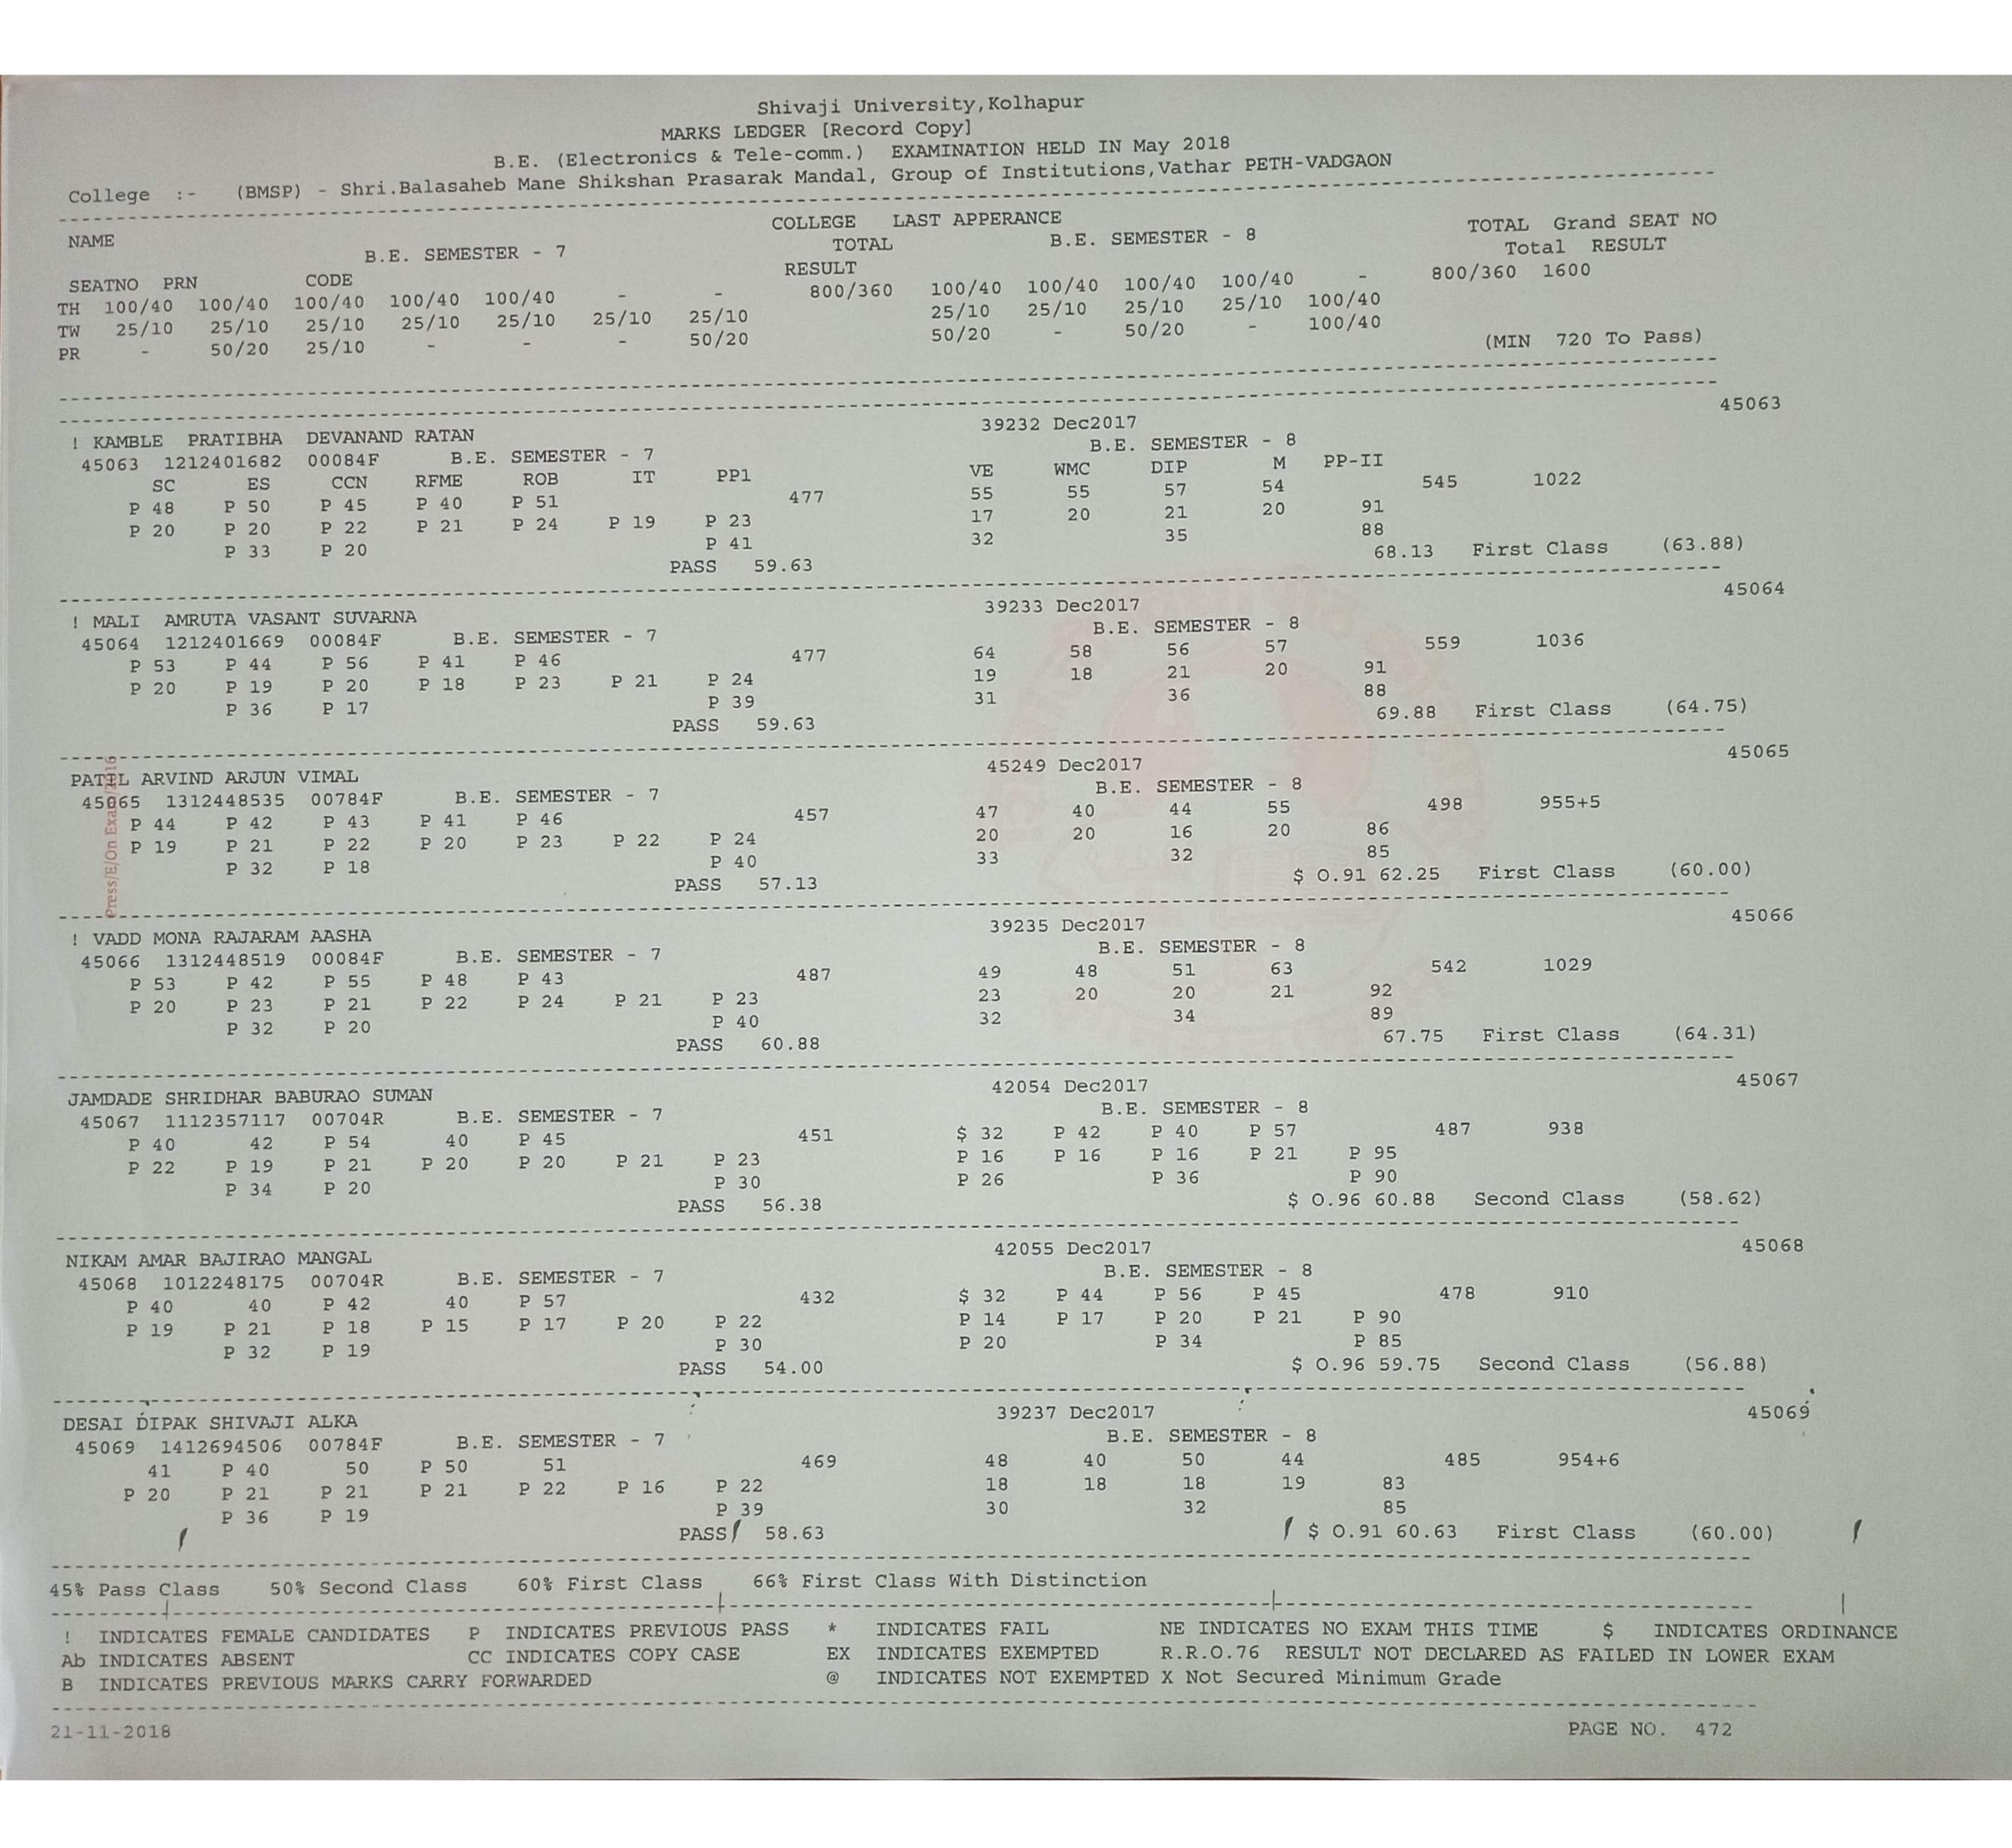

|       | 101 - Bachelor of                                      | Parinos.             | sina / C                | omontor              | ) ( Pa                   | cholor                    | of Frag                      | Down                      | TW Com             | VERSITY, KOL           | il) EXA                             | M HELD IN               | March                   | 2020             |                      |                              |                            | M                         | ARKS LEDGER          | (012202                          |                                           |
|-------|--------------------------------------------------------|----------------------|-------------------------|----------------------|--------------------------|---------------------------|------------------------------|---------------------------|--------------------|------------------------|-------------------------------------|-------------------------|-------------------------|------------------|----------------------|------------------------------|----------------------------|---------------------------|----------------------|----------------------------------|-------------------------------------------|
|       | 101 - Bachelor of<br>COLLEGE : (420                    | Engineer  O) Shri H  | Balasane                | b Mane               | Shiksha                  | n Prasa                   | irak Man                     | dal, GIP                  | OT THE             | C (DINEZII             |                                     |                         | -VADGAC                 | N<br>======      |                      |                              | ======                     | =======                   | =========            |                                  | =====                                     |
| EEAT  | PRN NO NAME                                            |                      |                         | ======               | Par                      | t III S                   | Sem. V                       |                           | ======             | TOTAL                  |                                     |                         |                         | Part             | III Se               |                              |                            | .======                   | Result               | G.Tot<br>NO<br>=======           | SEAT<br>======                            |
| ===== |                                                        | TH PR TW EX ESEX CIE | 100/40                  | 100/40               |                          | 50/20                     | 25/10                        |                           | ======             | 800                    | TH<br>PR<br>TW<br>EX<br>ESEX<br>CIE | 100/40<br><br>25/10<br> | 50/20                   |                  |                      | 100/40<br>25/10<br>25/10<br> | 25/10<br>50/20<br>         | 50/20                     | 800                  | 1600/720                         | ======                                    |
| ====  |                                                        | TH<br>PR<br>TW       |                         |                      | 25/10                    | 25/10                     | 0 100/40<br><br>25/10        |                           | 25/10              | 800                    | TW                                  | 25/10                   | 25/10<br>25/10          |                  |                      | 100/40                       | 25/10<br>50/20             | 75/30<br>75/30<br>======= |                      | 1600/720                         |                                           |
| 7192  | 2014008465 (6) NAKIL ANIKET JAGANNATH (UMA)            | =======              | WRE1<br>P50<br><br>P31  | DSS<br>P\$32<br>     | EE1<br>P52<br><br>P30    | GE1<br>P40<br>P23<br>P15  | TE1<br>P67<br><br>P16<br>P17 | BPD<br><br><br>P37<br>P12 |                    | 422<br>PASS \$0.96     |                                     | TS<br>P\$32<br><br>P13  | GE2<br>P48<br><br>P28   | EM<br>P51<br>    | EG<br>P54<br><br>P29 | P58<br>P16<br>P16            | SDD1<br><br>P21<br>P26<br> | SEM P38                   | 430<br>PASS \$0.9    | 852<br>6 PASS                    | 17192                                     |
|       |                                                        |                      |                         |                      |                          |                           |                              |                           |                    | 52.75 %                |                                     | <br>                    |                         |                  | <br>                 | <br><br>                     |                            |                           | 53.75 %<br>          | 53.25 %                          |                                           |
|       |                                                        |                      | DCS-I<br>P42<br><br>P15 | EE<br>P59<br><br>P34 | QSV<br>P54<br>P13<br>P32 | PMCE<br>P53<br>P16<br>P18 | AEG<br>P72<br><br>P19        | PROJ<br><br><br>P43       | RFT<br><br><br>P20 | 490<br>PASS<br>61.25 % |                                     | P51<br><br>P18          | P43<br>P18<br>P16       | P65              | P56                  | P79                          | P16<br>P42                 | P68                       | PASS 67.75 %         | FIRST CI<br>64.50 %<br>Oct-2019( | (ES C )<br>6) 20498                       |
| 193   | 2015011740 (678)<br>BHATE SATYAJIT MANGESH<br>(LATA)   |                      | WRE1<br>P48<br><br>P22  | DSS<br>P43           | EE1<br>P41<br><br>P21    | GE1<br>P51<br>P32<br>P13  | TE1<br>P52<br><br>P13<br>P15 | BPD<br><br><br>P25<br>P11 |                    | 387<br>PASS            |                                     | TS<br>P\$36<br><br>P10  | GE2<br>P57<br><br>P21   | EM P40           | EG<br>P42<br><br>P29 | EE2<br>P40<br>P11<br>P13     | SDD1<br><br>P15<br>P28     | <br>P28                   |                      | 757<br>96 PASS                   |                                           |
|       |                                                        |                      |                         |                      |                          |                           |                              |                           |                    | 48.38 %                |                                     |                         | <br>                    | <br>             |                      |                              |                            | <br>                      | 46.25 %              | 47.31                            |                                           |
|       |                                                        |                      | DCS-I<br>68<br><br>P13  | EE<br>P41<br><br>P23 | QSV<br>P44<br>P12<br>P28 | PMCE<br>P40<br>P16<br>P13 | AEG<br>P67<br><br>P20        | PROJ<br><br><br>P39       | RFT<br><br><br>P14 | 438<br>PASS<br>54.75 % |                                     | DCS 2<br>68<br><br>20   | WRE 2<br>80<br>16<br>20 | TE 2<br>86<br>   | DB<br>88<br>         | SIMP<br>100<br>              | SDD I<br><br>17<br>41      | 72<br>69                  | PASS<br>84.63 %      | FIRST 69.69                      | CLASS WITH DISTINCTION (ES C ) (67) 17918 |
| 94    | 2014008678 (678)<br>KUPALE MAHESH BHAIRU<br>(JAYASHRI) |                      | WRE1 P44 P22            | DSS<br>P44           | EE1<br>P42<br><br>P28    | GE1<br>P66<br>P23<br>P13  | TE1<br>P46<br><br>P14<br>P18 | BPD<br><br><br>P32<br>P12 |                    | 404<br>PASS            |                                     | TS<br>68<br><br>P12     | GE2<br>P40<br><br>P22   | EM P42           | EG<br>P41<br><br>P23 | EE2<br>P41<br>P11<br>P13     | SDD1<br><br>P16<br>P22     | SEM P30                   | 381<br>PASS          | 785<br>PASS                      | 17194                                     |
|       |                                                        |                      |                         |                      |                          |                           |                              |                           |                    | 50.50 %                |                                     |                         |                         | <br>             | <br>                 | <br>                         |                            | <br>                      | 47.63                |                                  |                                           |
|       |                                                        |                      | DCS-I<br>74             | EE<br>44<br><br>P21  | QSV<br>P40<br>P12<br>P24 | PMCE<br>P45<br>P16<br>P13 | AEG<br>P55<br><br>P17        | PROJ<br><br><br>P35       | RFT<br><br><br>P13 | 424<br>PASS<br>53.00 % |                                     | DCS 2 96 20             | 78<br>17<br>17          | 2 TE 2<br>88<br> | DB<br>100<br>        | 74<br>                       | SDD<br><br>17<br>40        | II P<br>60<br>60          | 667<br>PASS<br>83.38 | FIRST                            | CLASS WITH DISTINCT                       |