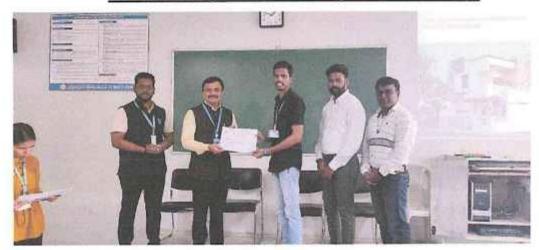

Dear Sir,

On behalf of our department and institution, we extend our heartfelt thanks for being the resource person for the student training program (Add on Course)on '2D Building Drawing with AutoCAD 2020 Software', held on Friday,22/03/2024 to Friday, 31/05/2024 (duration 50 hrs) atPlanning & Design Lab of our institution

Your insightful training was truly enlightening and has greatly motivated our students to develop 2D building drawings with AutoCAD 2020 Software. Your expertise and the valuable tips shared during the training were immensely appreciated by everyone present.

We are deeply grateful for your time, effort, and dedication to guiding our students. We look forward to the opportunity of hosting you again in the future.

Warm regards,

Prof. S. A. Dopare Event Coordinator Dr. J. M. Shinde Head, Dept. of Civil Engg.