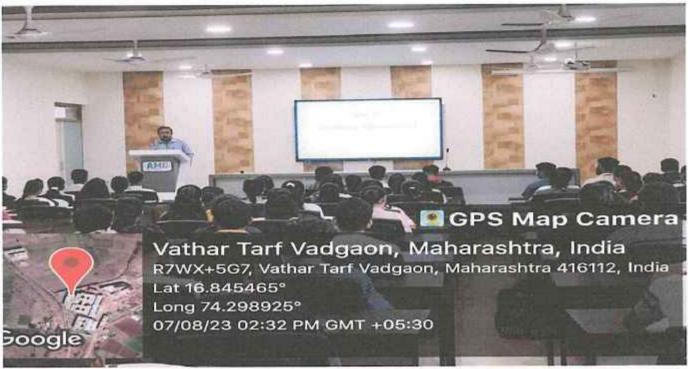

# DEPARTMENT OF CIVIL ENGINEERING

Date: - 20/03/2024

#### PERMISSION LETTER

Tō, Prof. P. B. Ghewari, Vice Principal, AMGOI, Vathar.

Subject: - Request for permission to conduct the student training program (Add on Course) on '2D Building Drawing with AutoCAD 2020 Software'

#### Respected Sir,

I am writing to seek your kind permission to organize the student training program (Add on Course)on '2D Building Drawing with AutoCAD 2020 Software' in the Department of Civil Engineering from Friday, 22/03/2024 at Planning & Design Lab.

#### NOTICE

All the Department of Civil Engineering SY and TY students are hereby informed that, the department has organized the student training program(Add on Course)on '2D Building Drawing with AutoCAD 2020 Software' in the Department of Civil EngineeringfromFriday, 22/03/2024 atPlanning & Design Lab.

OWN BY

The attendance is mandatory to all & present on time.

Date: Friday, 22/03/2024 Time: 10:00 am onwards

Venue: Planning & Design Lab. (Dept. of Civil Engg.)

Prof. S. A. Dopare

**Event Coordinator** 

Dr. J. M. Shinde Head, Dept. of Civil Engg.