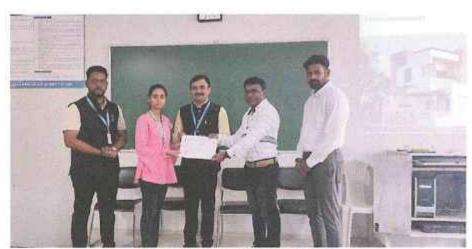

#### CO-ORDINATOR REPORT

StudentTraining Program on (Add on Course)

"2D Building Drawing with AutoCAD 2020 Software"

- Name of Trainer: Mr. Rohit Katkar and Mr. Nilesh Shinde, Trainer, Poly-Edge Consultancy, Kolhapur
- Name of the Co-ordinator: Prof. S. A. Dopare

Mr. Rohit Katkar