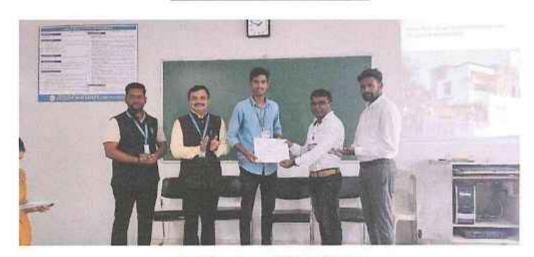

#### THANKING LETTER

To, Mr. Nilesh Shinde, Software trainer, Poly-Edge Consultancy, Kolhapur

Subject: - Gratitude for conduction as a Trainer for the student training program (Add on Course)on '2D Building Drawing with AutoCAD 2020 Software'

Dear Sir,

On behalf of our department and institution, we extend our heartfelt thanks for being the resource person for the student training program (Add on Course)on '2D Building Drawing with AutoCAD 2020 Software', held on Friday,22/03/2024 to Friday, 31/05/2024 (duration 50 hrs) atPlanning & Design Lab of our institution

Your insightful training was truly enlightening and has greatly motivated our students to develop 2D building drawings with AutoCAD 2020 Software. Your expertise and the valuable tips shared during the training were immensely appreciated by everyone present.