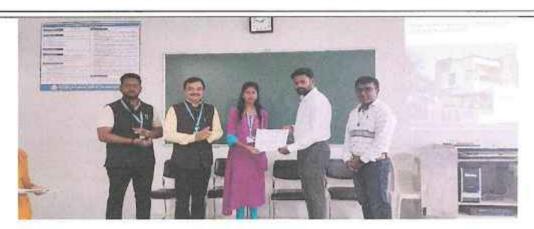

Dear Sir,

On behalf of our department and institution, we extend our heartfelt thanks for being the resource person for the student training program (Add on Course)on '2D Building Drawing with AutoCAD 2020 Software', held on Friday,22/03/2024 to Friday, 31/05/2024 (duration 50 hrs) atPlanning & Design Lab of our institution

Your insightful training was truly enlightening and has greatly motivated our students to develop 2D building drawings with AutoCAD 2020 Software. Your expertise and the valuable tips shared during the training were immensely appreciated by everyone present.

We are deeply grateful for your time, effort, and dedication to guiding our students. We look forward to the opportunity of hosting you again in the future.

ONL ONL ONC

ARE MADGAOT

Warm regards,

Prof. S. A. Dopare