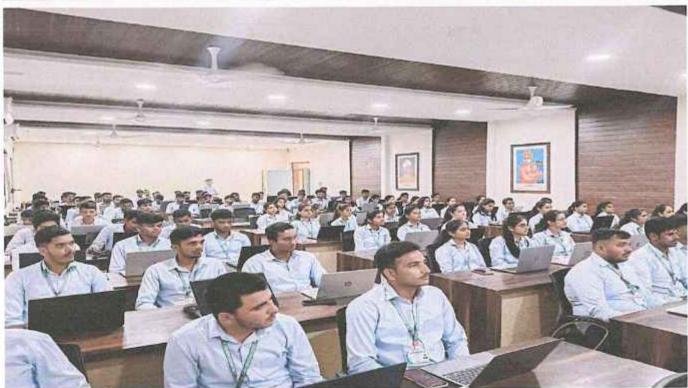

#### NOTICE

All the Department of Civil Engineering SY and TY students are hereby informed that, the department has organized the student training program(Add on Course)on '2D Building Drawing with AutoCAD 2020 Software' in the Department of Civil EngineeringfromFriday, 22/03/2024 atPlanning & Design Lab.

OWN BY

The attendance is mandatory to all & present on time.

Date: Friday, 22/03/2024 Time: 10:00 am onwards

Venue: Planning & Design Lab. (Dept. of Civil Engg.)

Prof. S. A. Dopare

**Event Coordinator** 

Dr. J. M. Shinde Head, Dept. of Civil Engg.