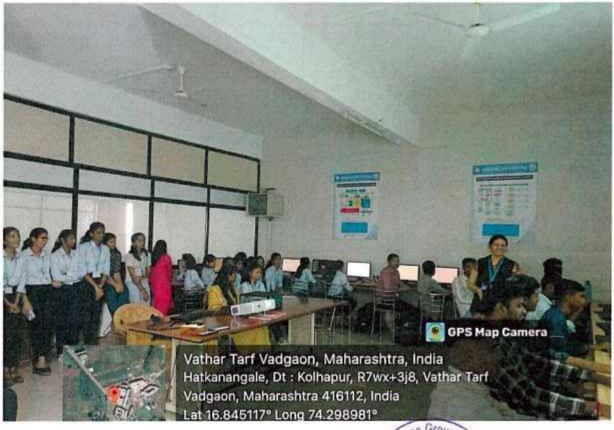

# DEPARTMENT OF CIVIL ENGINEERING

Date: - 20/03/2024

#### PERMISSION LETTER

Tō, Prof. P. B. Ghewari, Vice Principal, AMGOI, Vathar.

Subject: - Request for permission to conduct the student training program (Add on Course) on '2D Building Drawing with AutoCAD 2020 Software'

#### Respected Sir,

I am writing to seek your kind permission to organize the student training program (Add on Course)on '2D Building Drawing with AutoCAD 2020 Software' in the Department of Civil Engineering from Friday, 22/03/2024 at Planning & Design Lab.

The objective of this program is to give hands-on training of software uses in planning & design. Also to develop visual ability of students.

Kindly grant us approval for the same. We will ensure all arrangements are made to conduct the student training program (Add on Course) smoothly and in alignment with the institute guidelines.

Looking forward to your positive response.

Thanking you.

Prof. S. A. Dopare **Event Coordinator** 

Dr. A M. Shinde Head, Dept. of CivII Engg.

HOD

Civil Engineering AMGOI, Faculty of Engineering Vathar Tarf Vadgaon, Tal. hatkananga le, Dist. Kolhapu