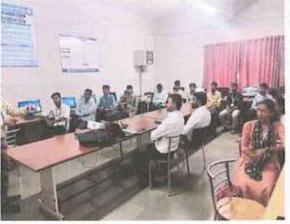

#### NOTICE

All the Department of Civil Engineering SY and TY students are hereby informed that, the department has organized the student training program(Add on Course)on '2D Building Drawing with AutoCAD 2020 Software' in the Department of Civil EngineeringfromFriday, 22/03/2024 atPlanning & Design Lab.

OWN BY

The attendance is mandatory to all & present on time.

Date: Friday, 22/03/2024 Time: 10:00 am onwards

Venue: Planning & Design Lab. (Dept. of Civil Engg.)

Prof. S. A. Dopare

**Event Coordinator** 

Dr. J. M. Shinde Head, Dept. of Civil Engg.