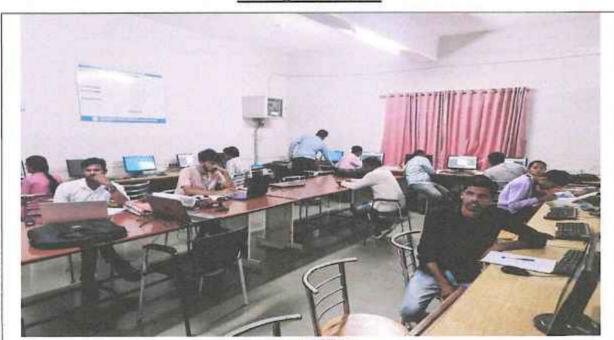

# DEPARTMENT OF CIVIL ENGINEERING

Date: - 20/03/2024

#### PERMISSION LETTER

Tō, Prof. P. B. Ghewari, Vice Principal, AMGOI, Vathar.

Subject: - Request for permission to conduct the student training program (Add on Course) on '2D Building Drawing with AutoCAD 2020 Software'

#### Respected Sir,

I am writing to seek your kind permission to organize the student training program (Add on Course)on '2D Building Drawing with AutoCAD 2020 Software' in the Department of Civil Engineering from Friday, 22/03/2024 at Planning & Design Lab.

The objective of this program is to give hands-on training of software uses in planning & design. Also to develop visual ability of students.

Kindly grant us approval for the same. We will ensure all arrangements are made to conduct the student training program (Add on Course) smoothly and in alignment with the institute guidelines.

#### NOTICE

All the Department of Civil Engineering SY and TY students are hereby informed that, the department has organized the student training program(Add on Course)on '2D Building Drawing with AutoCAD 2020 Software' in the Department of Civil EngineeringfromFriday, 22/03/2024 atPlanning & Design Lab.

OWN BY

The attendance is mandatory to all & present on time.

Date: Friday, 22/03/2024 Time: 10:00 am onwards

Venue: Planning & Design Lab. (Dept. of Civil Engg.)

Prof. S. A. Dopare

**Event Coordinator** 

Dr. J. M. Shinde Head, Dept. of Civil Engg.