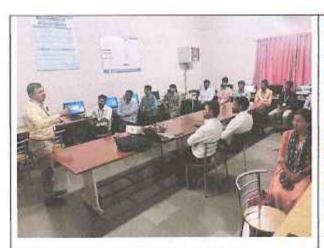

#### NOTICE

All the Department of Civil Engineering SY and TY students are hereby informed that, the department has organized the student training program(Add on Course)on '2D Building Drawing with AutoCAD 2020 Software' in the Department of Civil EngineeringfromFriday, 22/03/2024 atPlanning & Design Lab.

OWN BY

The attendance is mandatory to all & present on time.

Date: Friday, 22/03/2024 Time: 10:00 am onwards

Venue: Planning & Design Lab. (Dept. of Civil Engg.)

Prof. S. A. Dopare

**Event Coordinator** 

Dr. J. M. Shinde Head, Dept. of Civil Engg.