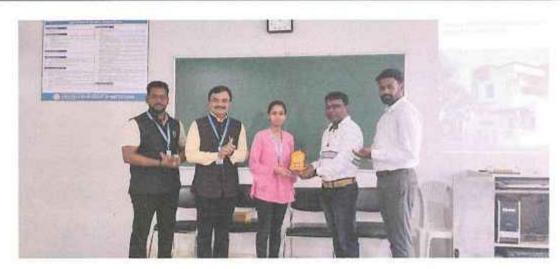

#### CO-ORDINATOR REPORT

StudentTraining Program on (Add on Course)

"2D Building Drawing with AutoCAD 2020 Software"

- Name of Trainer: Mr. Rohit Katkar and Mr. Nilesh Shinde, Trainer, Poly-Edge Consultancy, Kolhapur
- Name of the Co-ordinator: Prof. S. A. Dopare

Mr. Rohit Katkar