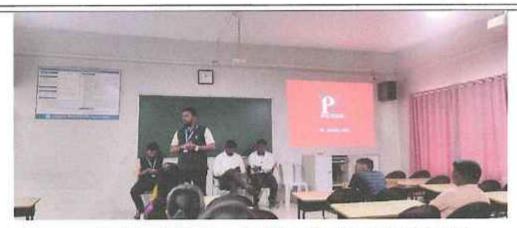

Dear Sir,

On behalf of our department and institution, we extend our heartfelt thanks for being the resource person for the student training program (Add on Course)on '2D Building Drawing with AutoCAD 2020 Software', held on Friday,22/03/2024 to Friday, 31/05/2024 (duration 50 hrs) atPlanning & Design Lab of our institution

Your insightful training was truly enlightening and has greatly motivated our students to develop 2D building drawings with AutoCAD 2020 Software. Your expertise and the valuable tips shared during the training were immensely appreciated by everyone present.

We are deeply grateful for your time, effort, and dedication to guiding our students. We look forward to the opportunity of hosting you again in the future.

ONL ONL ONC

ARE MADGAOT

Warm regards,

Prof. S. A. Dopare