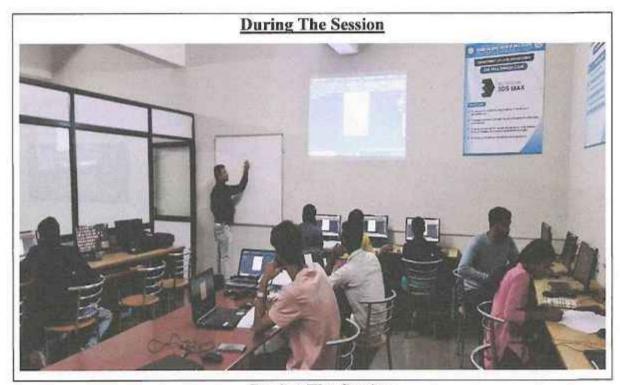

# DEPARTMENT OF CIVIL ENGINEERING

Date: - 20/03/2024

#### PERMISSION LETTER

Tō, Prof. P. B. Ghewari, Vice Principal, AMGOI, Vathar.

Subject: - Request for permission to conduct the student training program (Add on Course) on '2D Building Drawing with AutoCAD 2020 Software'

#### Respected Sir,

I am writing to seek your kind permission to organize the student training program (Add on Course)on '2D Building Drawing with AutoCAD 2020 Software' in the Department of Civil Engineering from Friday, 22/03/2024 at Planning & Design Lab.

The objective of this program is to give hands-on training of software uses in planning & design. Also to develop visual ability of students.

Kindly grant us approval for the same. We will ensure all arrangements are made to conduct the student training program (Add on Course) smoothly and in alignment with the institute guidelines.

#### NOTICE

All the Department of Civil Engineering SY and TY students are hereby informed that, the department has organized the student training program(Add on Course)on '2D Building Drawing with AutoCAD 2020 Software' in the Department of Civil EngineeringfromFriday, 22/03/2024 atPlanning & Design Lab.

OWN BY

The attendance is mandatory to all & present on time.

Date: Friday, 22/03/2024 Time: 10:00 am onwards

Venue: Planning & Design Lab. (Dept. of Civil Engg.)

Prof. S. A. Dopare

**Event Coordinator** 

Dr. J. M. Shinde Head, Dept. of Civil Engg.