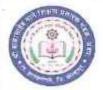

#### CO-ORDINATOR REPORT

StudentTraining Program on (Add on Course)

"2D Building Drawing with AutoCAD 2020 Software"

- Name of Trainer: Mr. Rohit Katkar and Mr. Nilesh Shinde, Trainer, Poly-Edge Consultancy, Kolhapur
- Name of the Co-ordinator: Prof. S. A. Dopare

# > Objectives of the program:

- 1) To give hands on training of software uses in planning and designing.
- To create accurate and precise 2D and 3D drawings and designs that adhere to real-world dimensions and specifications.
- To Streamline the design process by leveraging AutoCAD's tools for modeling, editing, and organizing elements to produce drafts quickly and efficiently.
- To develop visual ability of students.

# > About the program:

Computer-Aided Designing (CAD) with AutoCAD 2020 is a powerful software program used by engineers, architects, and designers to create detailed 2D and 3D drawings and models. It enables users to draft, annotate, and design with precision and efficiency, leveraging a wide range of tools for creating accurate layouts and visualizations. AutoCAD 2020 offers enhanced performance, cloud storage integration, and advanced features like enhanced 3D modelling, improved user interface, and automated workflows, making it ideal for design projects in various industries like architecture, engineering, manufacturing, and construction.

# > Schedule the program:

- The program is of total 7 days (50 Hours).
- Start Date of program: 22/03/2024.
- End date of the program: 31/05/2024.